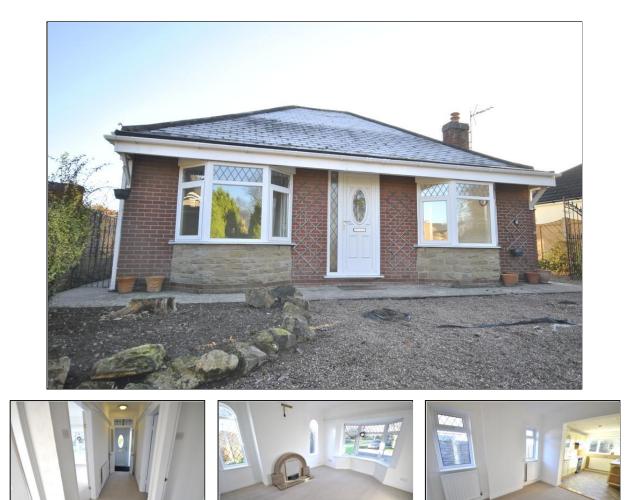

## Kinross, Old Bawtry Road, Finningley

A double fronted, two bedroom detached bungalow situated within this large plot, providing scope for modernisation although recently having been redecorated and new carpets. The present bungalow has an entrance porch with hallway, bay fronted lounge, kitchen and dining room, two bedrooms, a large double glazed conservatory, oil heating, large lawned and tree gardens, double garage and a nice standard of internal presentation.