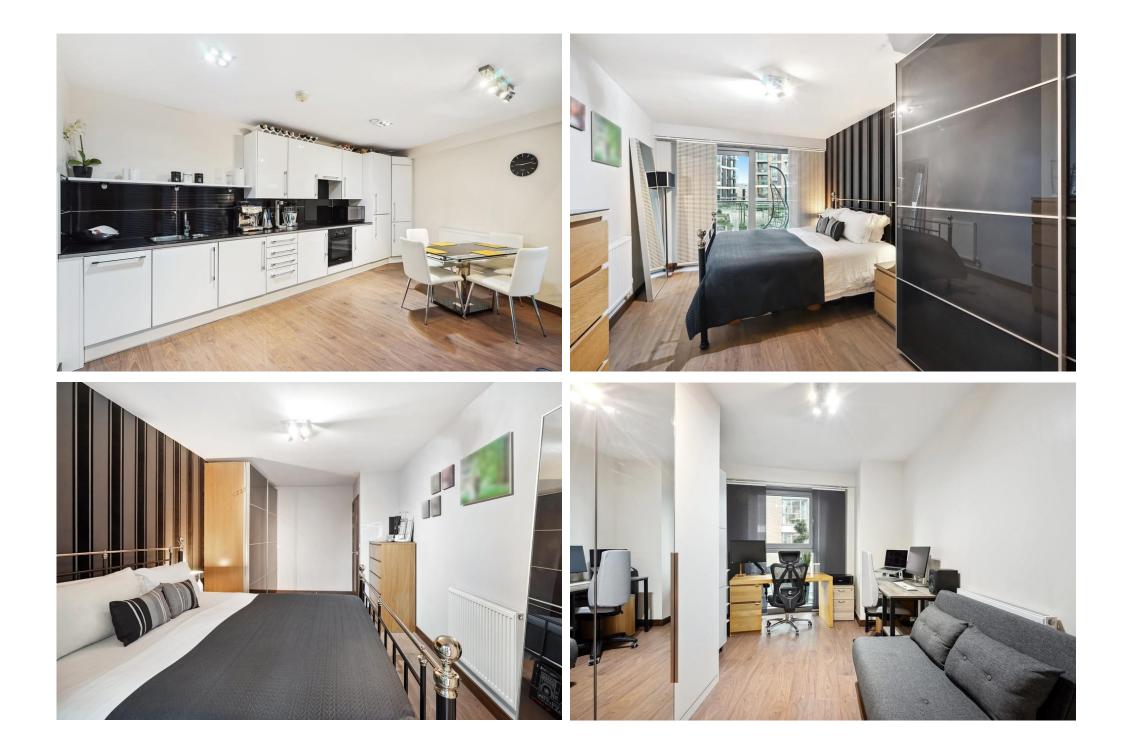

# \*Shared Ownership (25%)\*

A well proportioned two bedroom apartment set on the fourth floor of this riverside development. This welcoming property offers over 800 sq ft of accommodation comprising two bedrooms, one bathroom and a social open reception room with a well appointed open plan kitchen. Further benefits include two private balconies, partial river views and secure allocated parking for one car.