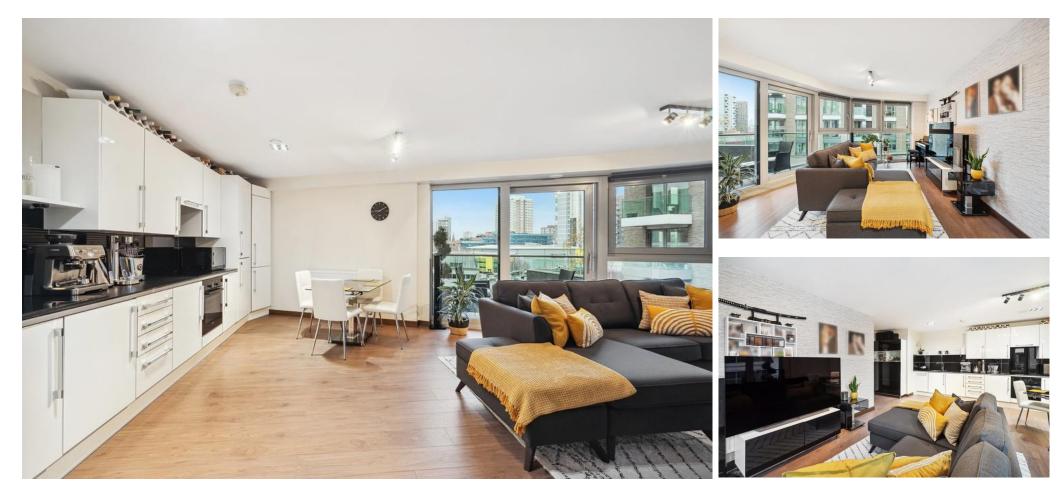

# \*Shared Ownership (25%)\*

A well proportioned two bedroom apartment set on the fourth floor of this riverside development. This welcoming property offers over 800 sq ft of accommodation comprising two bedrooms, one bathroom and a social open reception room with a well appointed open plan kitchen. Further benefits include two private balconies, partial river views and secure allocated parking for one car.