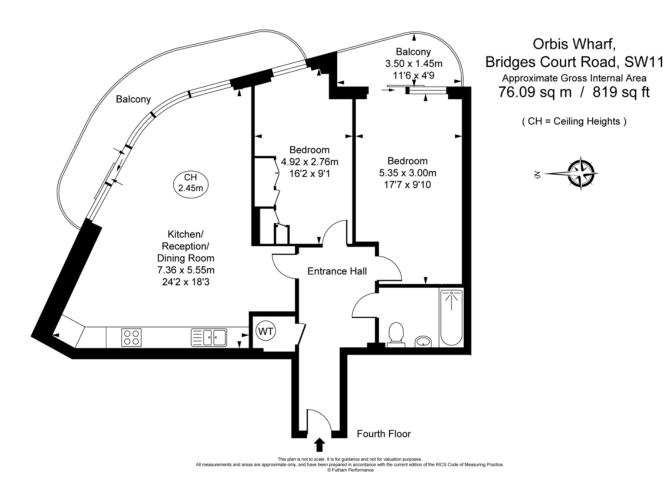

# \*Shared Ownership (25%)\*

A well proportioned two bedroom apartment set on the fourth floor of this riverside development. This welcoming property offers over 800 sq ft of accommodation comprising two bedrooms, one bathroom and a social open reception room with a well appointed open plan kitchen. Further benefits include two private balconies, partial river views and secure allocated parking for one car.