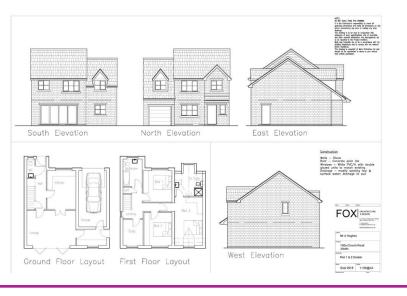

## 100a Church Road

Altofts | Normanton | WF6 2QG

We are pleased to offer this exciting opportunity to purchase a detached bungalow that benefits from full planning permission (18/02395/FUL) for the demolition and erection of two, four bedroom detached houses with integral garages, driveways and gardens.

Offers In Region Of £350,000

EPC Rating 'NA'

We are pleased to offer this exciting opportunity to purchase a detached bungalow that benefits from full planning permission (18/02395/FUL) for the demolition and erection of two, four bedroom detached houses with integral garages, driveways and gardens.