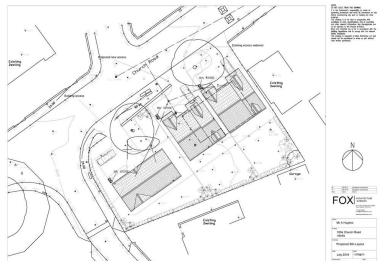

The bungalow/plots are situated in the heart of Altofts village with easy access to the M62 motorway network and Normanton & Wakefield Centres.

External viewings are available anytime or a site visit can be arranged.

All plans and drawings are available on this advert and online

The gas / electric / drainage & water services are all available and ready to be connected.

OFFICE 17 Wood Street Wakefield West Yorkshire WF1 2EL **T**: 01924 374792