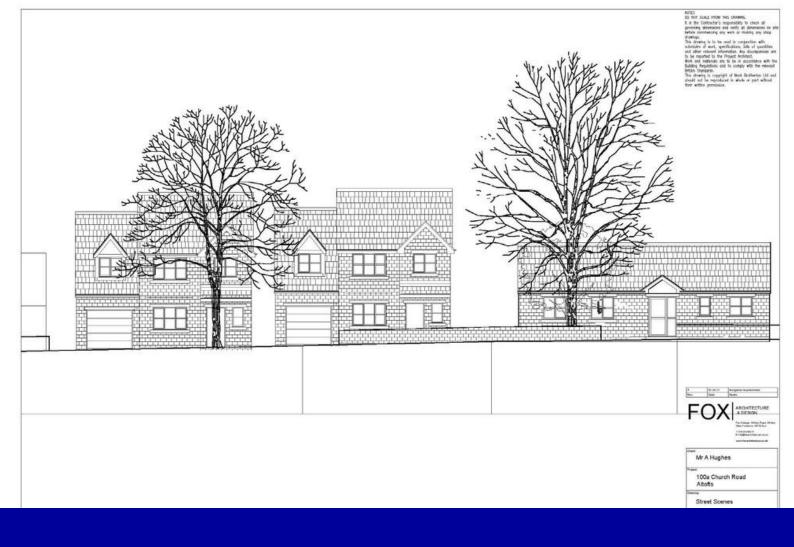

## 100a Church Road

Altofts | Normanton | WF6 2QG

We are pleased to offer this exciting opportunity to purchase a detached bungalow that benefits from full planning permission (18/02395/FUL) for the demolition and erection of two, four bedroom detached houses with integral garages, driveways and gardens.

Offers In Region Of £350,000

EPC Rating 'NA'

We are pleased to offer this exciting opportunity to purchase a detached bungalow that benefits from full planning permission (18/02395/FUL) for the demolition and erection of two, four bedroom detached houses with integral garages, driveways and gardens.