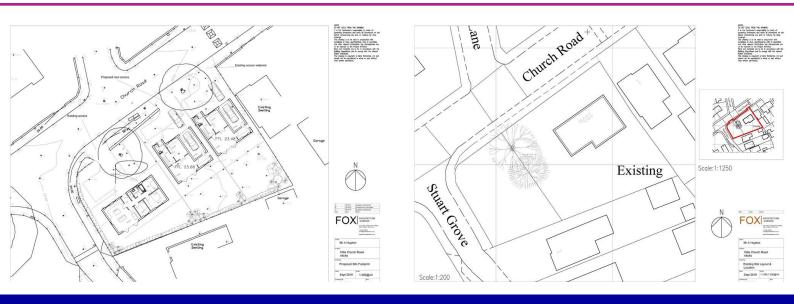

The bungalow/plots are situated in the heart of Altofts village with easy access to the M62 motorway network and Normanton & Wakefield Centres.

External viewings are available anytime or a site visit can be arranged.

All plans and drawings are available on this advert and online

The gas / electric / drainage & water services are all available and ready to be connected.

OFFICE 17 Wood Street Wakefield West Yorkshire WF1 2EL **T**: 01924 374792