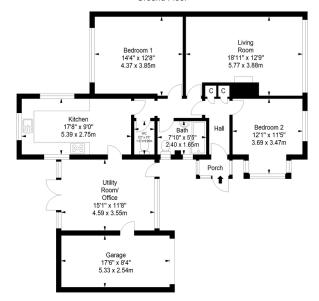

Ground Floor

Approximate gross internal floor area 115.0 sq m/ 1237.9 sq ft Whilst every care has been taken to ensure accuracy, dimensions are approximate and for illustrative purposes only. All rights reserved.