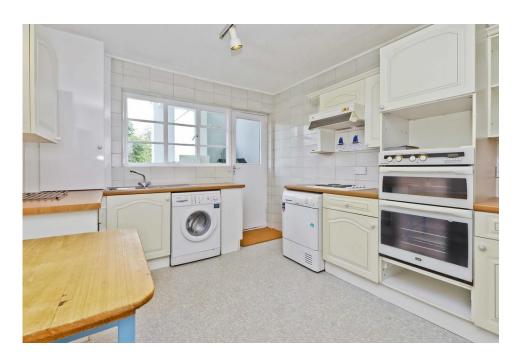

CAPEL GARDENS, , HA5 5RG £375,000

The apartment is approached via a communal entrance with security entryphone and staircase to the first floor. The interior space is well planned covering a floor area of 845 sq. ft. and the accommodation comprises: Entrance hallway, sizeable front aspect living room with pleasant views over the gardens and access to a private balcony, fitted kitchen / diner, three bedrooms and a three piece bathroom suite. Outside, the neatly manicured grounds are well established and there is residents parking to Capel Gardens private driveways. This apartment is offered for sale with no upper chain