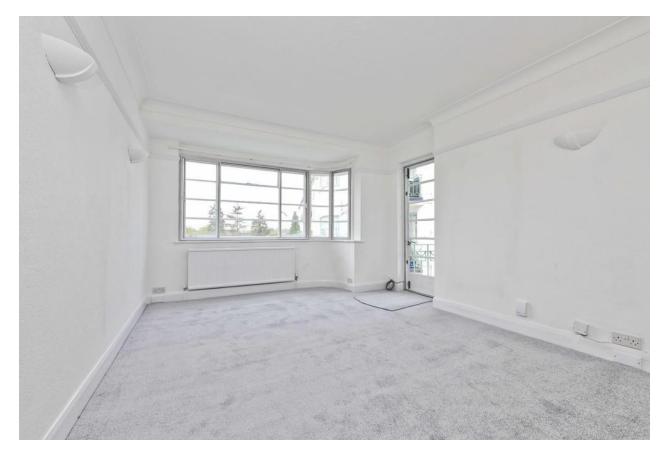

CAPEL GARDENS, , HA5 5RG £375,000

The apartment is approached via a communal entrance with security entryphone and staircase to the first floor. The interior space is well planned covering a floor area of 845 sq. ft. and the accommodation comprises: Entrance hallway, sizeable front aspect living room with pleasant views over the gardens and access to a private balcony, fitted kitchen / diner, three bedrooms and a three piece bathroom suite. Outside, the neatly manicured grounds are well established and there is residents parking to Capel Gardens private driveways. This apartment is offered for sale with no upper chain