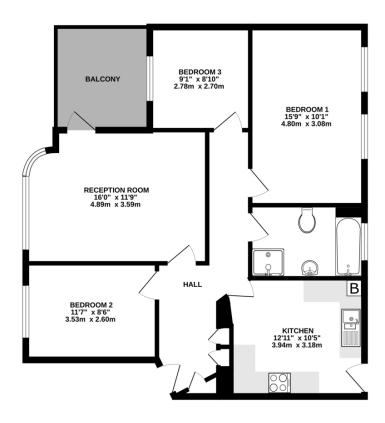

CAPEL GARDENS, , HA5 5RG £375,000

The apartment is approached via a communal entrance with security entryphone and staircase to the first floor. The interior space is well planned covering a floor area of 845 sq. ft. and the accommodation comprises: Entrance hallway, sizeable front aspect living room with pleasant views over the gardens and access to a private balcony, fitted kitchen / diner, three bedrooms and a three piece bathroom suite. Outside, the neatly manicured grounds are well established and there is residents parking to Capel Gardens private driveways. This apartment is offered for sale with no upper chain

## GROUND FLOOR 824 sq.ft. (76.5 sq.m.) approx.

TOTAL FLOOR AREA: 824 sg.ft. (76.5 sg.m.) approx.

White every sitement has been made to ensure the accuracy of the floorpisc contained here, measurements consistent or the section of the section of the section of the section. The floor is flowarise propose only and should be used as such by any prospective purchaser. The floor is the situation propose only and should be used as such by any prospective purchaser. The floor is the situation of the section of the secti