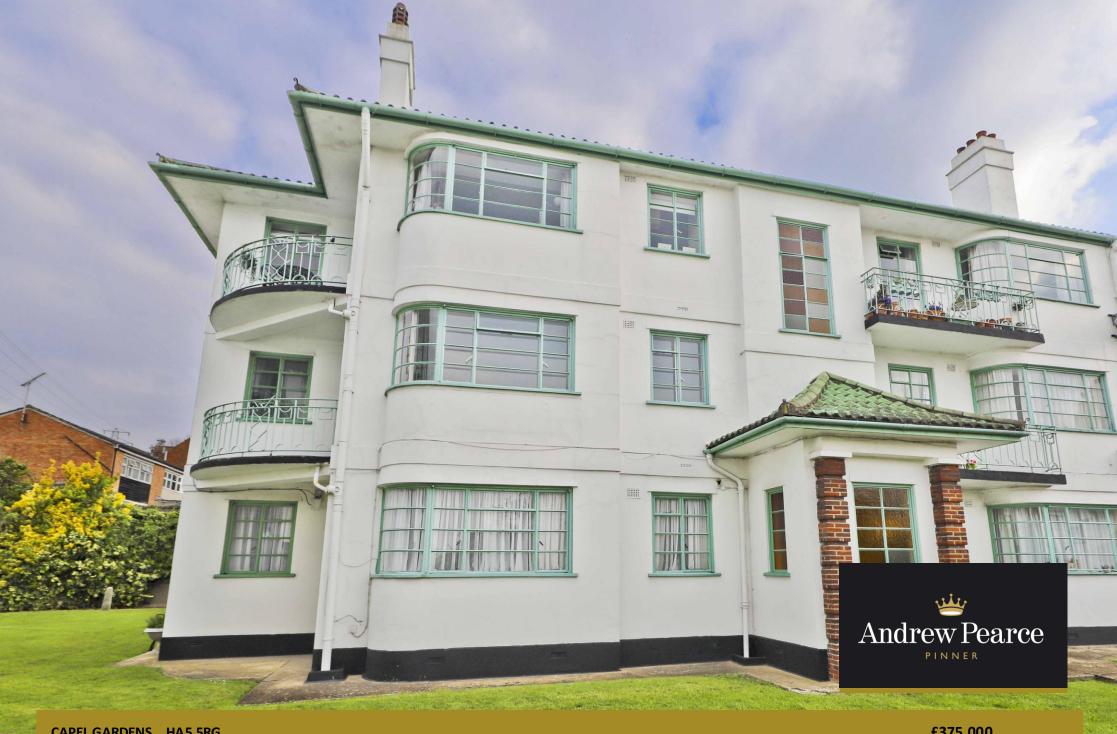

CAPEL GARDENS, , HA5 5RG £375,000

The apartment is approached via a communal entrance with security entryphone and staircase to the first floor. The interior space is well planned covering a floor area of 845 sq. ft. and the accommodation comprises: Entrance hallway, sizeable front aspect living room with pleasant views over the gardens and access to a private balcony, fitted kitchen / diner, three bedrooms and a three piece bathroom suite. Outside, the neatly manicured grounds are well established and there is residents parking to Capel Gardens private driveways. This apartment is offered for sale with no upper chain