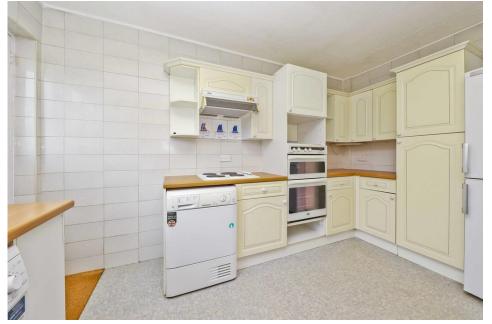

CAPEL GARDENS, , HA5 5RG £375,000

The apartment is approached via a communal entrance with security entryphone and staircase to the first floor. The interior space is well planned covering a floor area of 845 sq. ft. and the accommodation comprises: Entrance hallway, sizeable front aspect living room with pleasant views over the gardens and access to a private balcony, fitted kitchen / diner, three bedrooms and a three piece bathroom suite. Outside, the neatly manicured grounds are well established and there is residents parking to Capel Gardens private driveways. This apartment is offered for sale with no upper chain