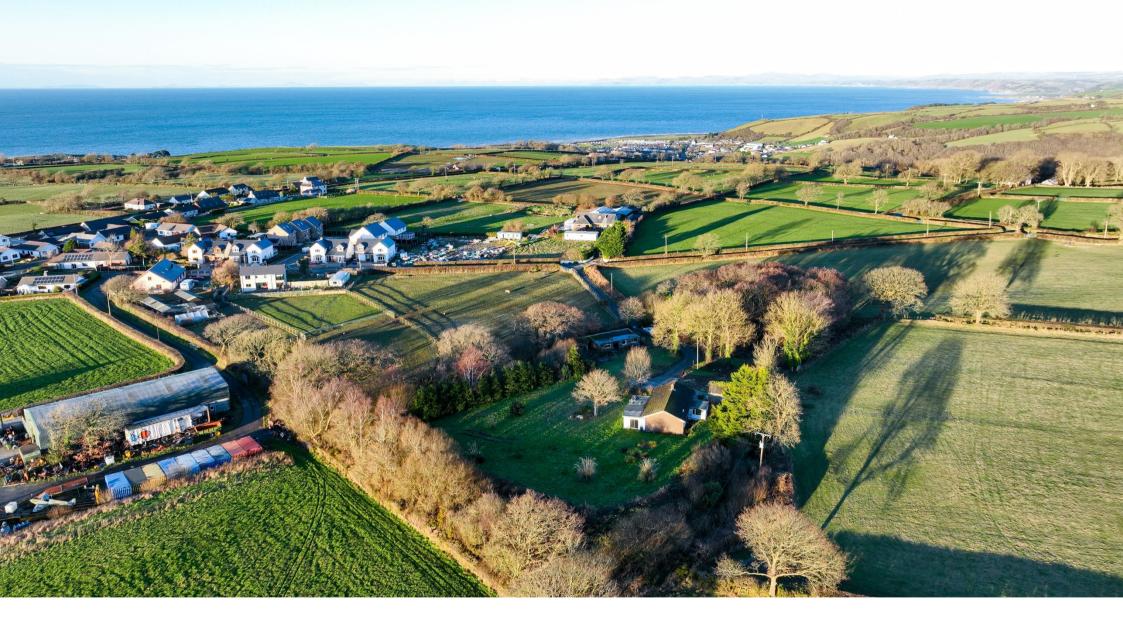

## **PONDEROSA**

Fine and Country West Wales are delighted to bring Ponderosa to the open market. This Country Bungalow is situated on a plot in excess of two acres and is in need of modernisation/redevelopment.

The next purchaser will acquire a property within excellent gardens and grounds located close to Aberaeron and Aberystwyth. Situated in lovely gardens with the scope to either refurbish the existing building to a higher standard or potentially to build up into a dual storey property, which would have distant sea views to the Cardigan Bay coastline.

Opportunities such as this do not come around very often and your earliest attention is required to appreciate the opportunity on offer. Ponderosa is unique insofar as it is a property approached by a long private lane giving a very rural feel yet being extremely convenient for all local amenities in the area Viewing highly recommended, no onward chain.