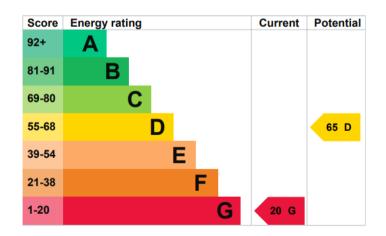

### **Ground Floor**

Approx. 116.3 sq. metres (1252.2 sq. feet)

Total area: approx. 116.3 sq. metres (1252.2 sq. feet)

The Floor plans are for guidance only. Plan produced using PlanUp.

Ponderosa, Ffosyffin, ABERAERON