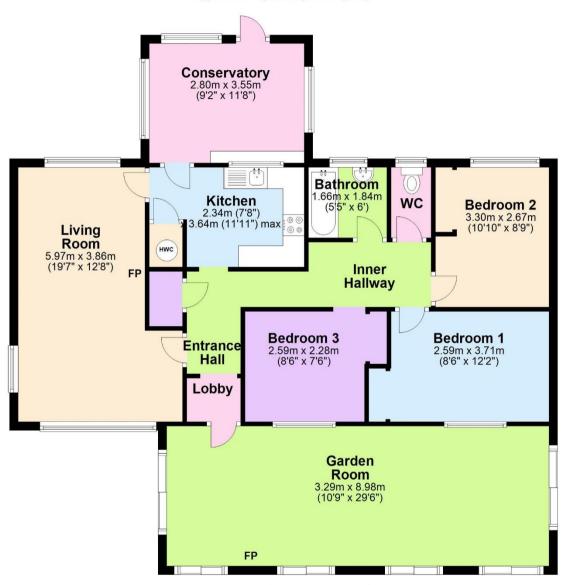

### **Ground Floor**

Approx. 116.3 sq. metres (1252.2 sq. feet)

Total area: approx. 116.3 sq. metres (1252.2 sq. feet)

The Floor plans are for guidance only. Plan produced using PlanUp.

Ponderosa, Ffosyffin, ABERAERON