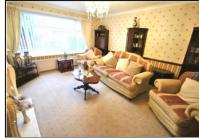

Comprises of: Entrance hallway, rear facing lounge to the gardens, kitchen, two double bedrooms and shower room.

Viewing recommended