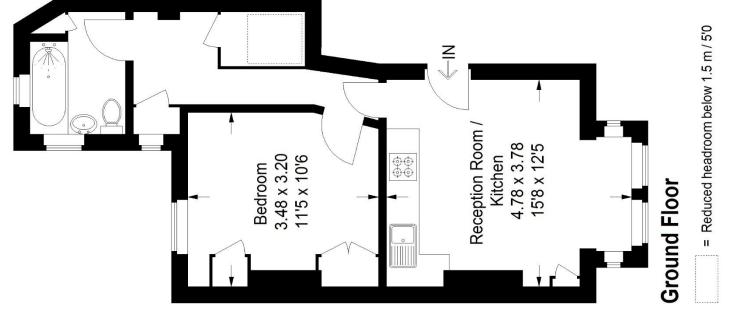

EPC: C | Council Tax Band: A | Lease: 137 years remaining | SC: Nil | GR: £50.00 pa | Buildings Insurance: TBC

Floorplan

## Bawdale Road, SE22

Approximate Gross Internal Area 38.7 sq m / 417 sq ft

Pedder Property Ltd trading as Pedder for themselves and for the vendor/landlord of this property whose agents they are, give notice that (1) these particulars do not constitute any part of an offer or contract, (2) all statements contained within these particulars are made without responsibility on the part of Pedder or the vendor/landlord, (3) whilst made in good faith, none of the statements contained within these particulars are to be relied upon as a statement of representation or fact, (4) any intending purchaser/tenant must satisfy him/herself by inspection or otherwise as to the correctness of each of the statements contained within these particulars, (5) the vendor/landlord does not make or give either Pedder or any person in their employment any authority to make or give representation or warranty whatsoever in relation to this property.