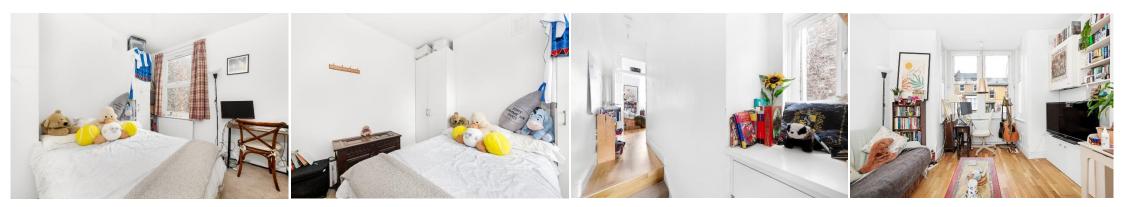

Boasting over 415 Sq Ft of internal space on the upper ground floor of this striking Victorian building. There is a 15-ft bay-fronted open-plan kitchen-reception with integrated appliances and hardwood floors, a comfortable double bedroom and bathroom off of a large hallway/study space. The property has been kept to a good standard by the current owner – but could benefit from some gentle modernisation in places.