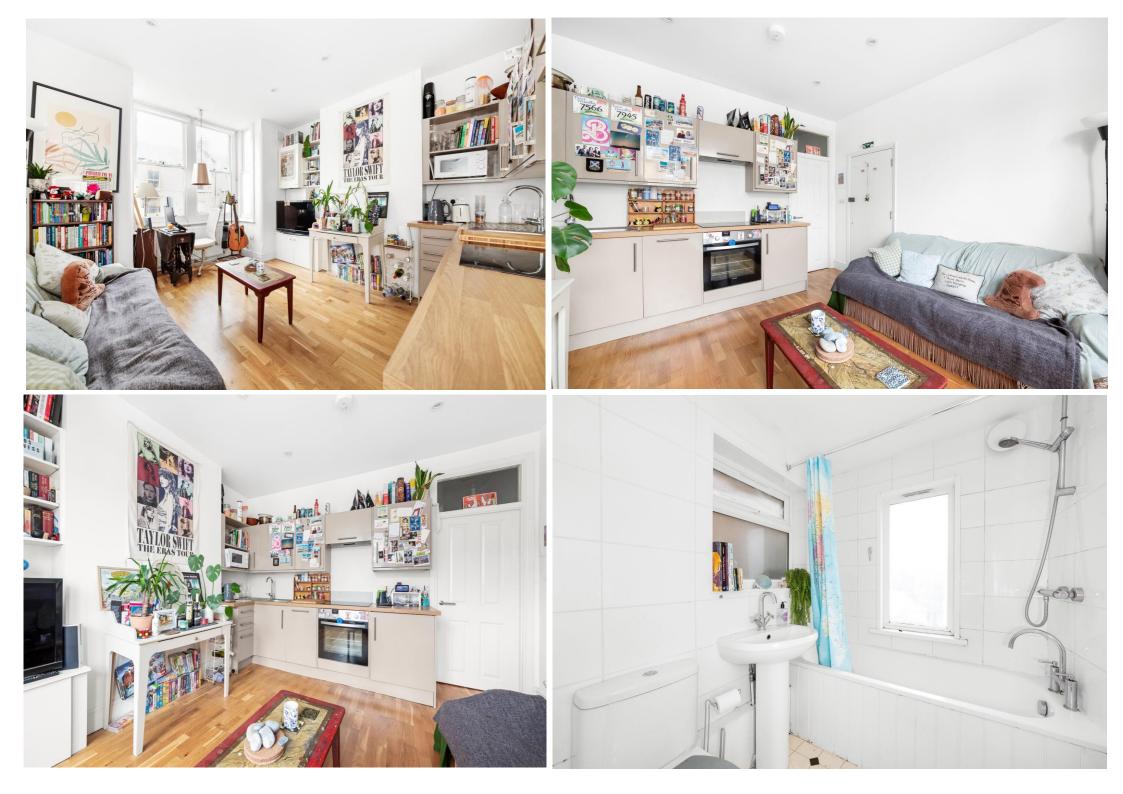

Boasting over 415 Sq Ft of internal space on the upper ground floor of this striking Victorian building. There is a 15-ft bay-fronted open-plan kitchen-reception with integrated appliances and hardwood floors, a comfortable double bedroom and bathroom off of a large hallway/study space. The property has been kept to a good standard by the current owner – but could benefit from some gentle modernisation in places.