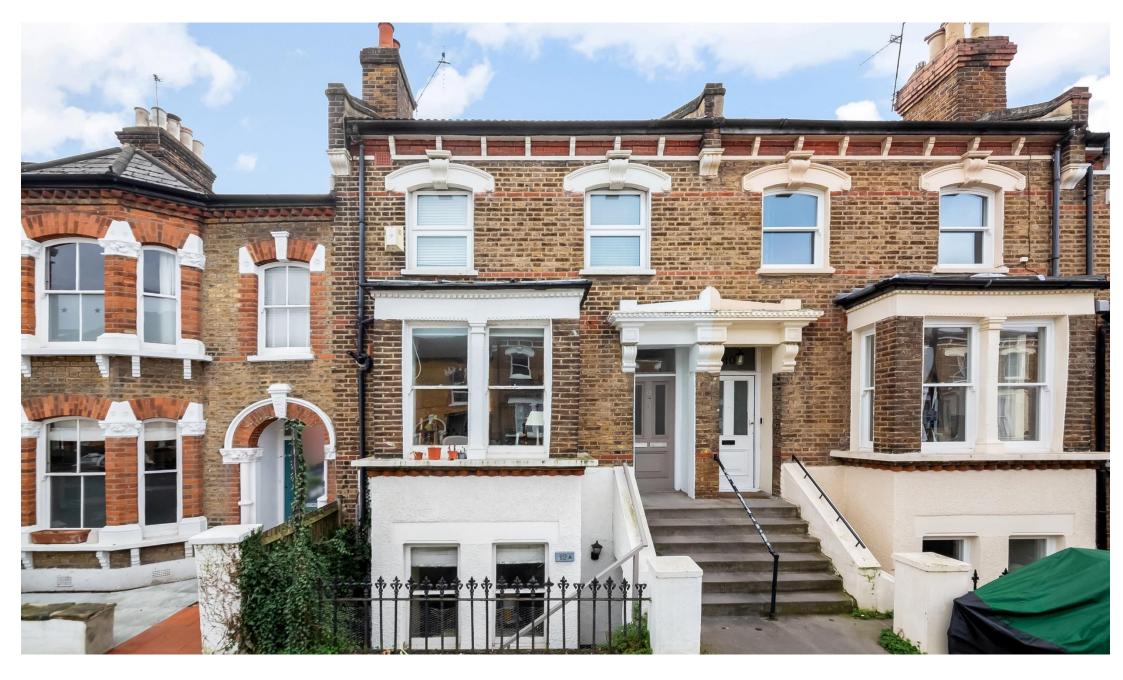

## In detail

CHAIN FREE - Charming, compact and beautifully bright period conversion on this desirable street in the heart of East Dulwich.

Bawdale Road is enviably located just off of Lordship Lane with easy access to the independent shops, bars and restaurants of SE22 as well as the parks and green spaces. There are strong transport links into The City and West End from East Dulwich station (0.6 miles) and Peckham Rye station (1.3 miles) as well as the bus/cycle routes through the neighbouring Dulwich Village, Forest Hill and Camberwell.

Boasting over 415 Sq Ft of internal space on the upper ground floor of this striking Victorian building. There is a 15-ft bay-fronted open-plan kitchen-reception with integrated appliances and hardwood floors, a comfortable double bedroom and bathroom off of a large hallway/study space. The property has been kept to a good standard by the current owner – but could benefit from some gentle modernisation in places.