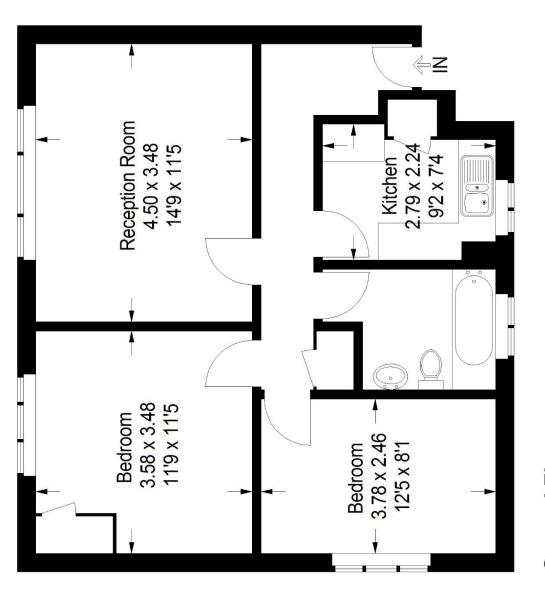

## Floorplan

# Knapdale Close, SE23

Approximate Gross Internal Area 59.6 sq m / 642 sq ft

### **Ground Floor**

RICS - Code of Measuring Practice. Not drawn to Scale. Windows and door openings are approximate. Please check all dimensions, These plans are for representation purposes only as defined by shapes and compass bearings before making any decisions Copyright www.pedderproperty.com © 2023 reliant upon them.