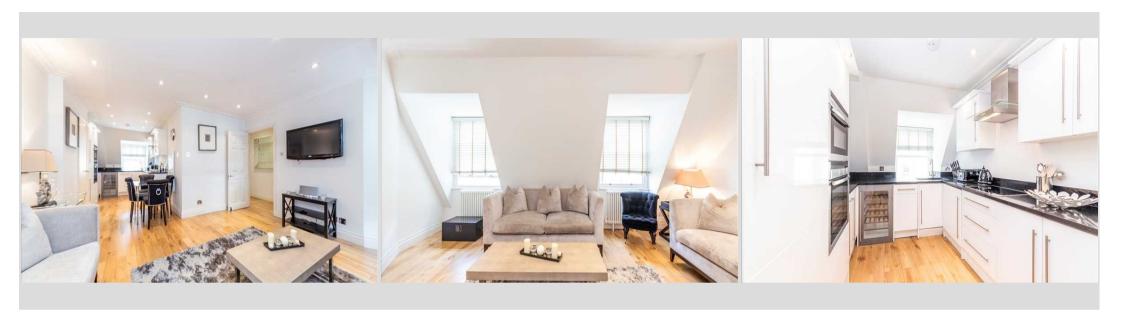

## **Description**

A spacious and modern one-bedroom apartment situated on the 4th floor of the private block of Grosvenor Hill in Mayfair. It comprises a bright entrance hall that leads to a large reception area with gorgeous contemporary furnishings and light wooden flooring throughout. The modern kitchen is fully fitted with high quality appliances, elegant black worktops and a round dining table perfect for socialising. The sizeable double bedroom also benefits from a luxurious ensuite bathroom. The recently refurbished and interior designed apartment is pet friendly, available furnished or unfurnished and there is a 24-hour emergency helpline for any maintenance issues.