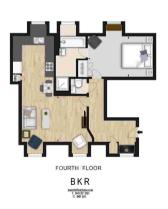

FLAT 4,
9 - 10 GROSVENOR HILL, W1
Approx. Gross Internal Area \*
712 Ft²- 66.14 M²
Blastitich Fir Meliterilian Purpose Only, Not to Scale

M2 Property | 6 Roland Gardens | South Kensington | London SW7 3PH ⊤ 020 7043 8432 ₣ info@m2property.com www.m2property.com