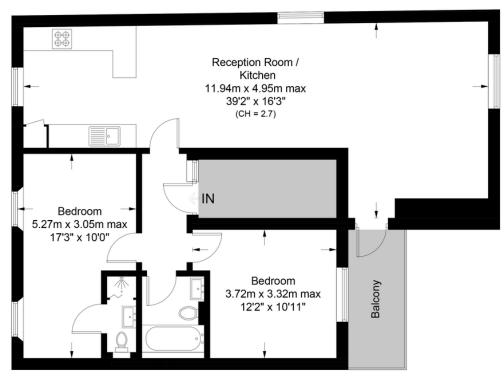

# DAVID ANDREW

your most valuable asset

**First Floor** 

D

This plan is for layout guidance only. Not drawn to scale unless stated. Windows and door openings are approximate. Whilst every care is taken in the preparation of this plan, please check all dimensions, shapes and compass bearings before making any decisions reliant upon them. (ID1037717)