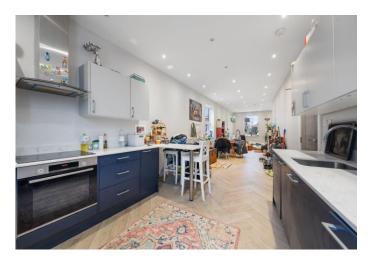

## 73 Hornsey Road, N7 6DJ

73 Horney Road

**£620,000** Leasehold

We're delighted to present a two-bedroom, two-bathroom conversion, offering 849 sqft of living space on the corner of a desirable, tree-lined residential street. Presented in excellent condition, this spacious property further benefits from an openplan kitchen/living room leading onto the private balcony, two double bedrooms, one with an en-suite shower room and a threepiece bathroom. This property is being sold chain free. The flat is located within walking distance of local shops, restaurants and amenities and has excellent transport links to the City via Holloway Road tube station (Piccadilly Line), Highbury & Islington tube station (Overground and Victoria) and Drayton Park (Great Northern).

- Open-plan kitchen/living room •
- Two bedrooms
- Recent renovation
- High specification

- Long lease 998 years
- Balcony
- End of terrace
- Excellent amenities nearby

Approximate Gross Internal Area = 849 sq ft / 78.9 sq m