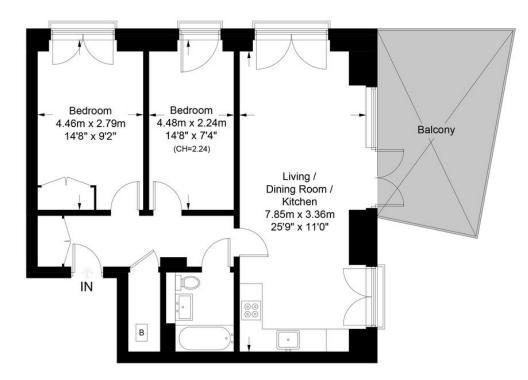

- Two Double Bedrooms
- First Floor
- Private Terrace
- 702sqft/65.2sqm

- Epc Rating B
- Great Location
- Mins Walk to Clissold Park
- •

N

Sandon Court

Approximate Gross Internal Area = 692 sq ft / 64.3 sq m

**First Floor** 

D

This plan is for layout guidance only. Not drawn to scale unless stated. Windows and door openings are approximate. Whilst every care is taken in the preparation of this plan, please check all dimensions, shapes and compass bearings before making any decisions reliant upon them. (ID1042722)