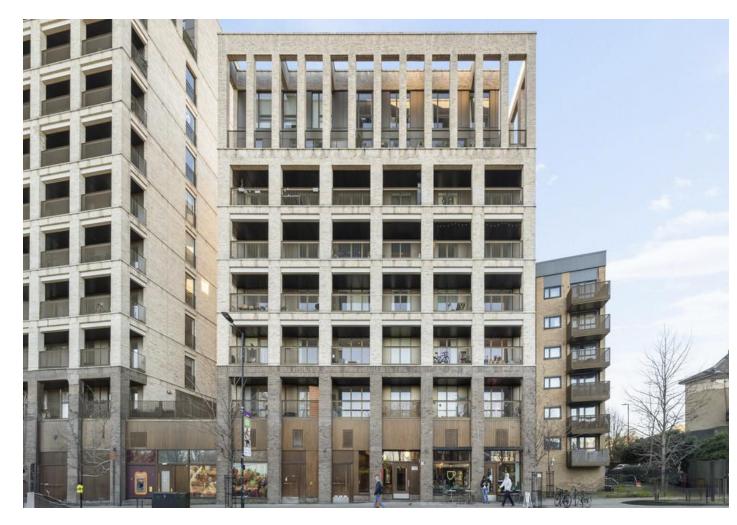

Green Lanes, N4 2UX

Asking Price Of **£630,000** Leasehold

Asking Price Of £630,000 Leasehold

A stunning, two-bedroom apartment set across the first floor of a modern RIBA-award-winning development with dual lift access and an internal residents-only courtyard. Offering plenty of light throughout, the space comprises; an entrance hallway inclusive of a built-in storage and utility room; an open-plan kitchen diner offering integrated appliances, leading to a dual aspect reception area with double doors opening out to the private terrace; two double bedrooms, the master features a double-door Juliet balcony & a full bathroom suite off the main hallway. Sandon Court is immediately adjacent to the beautiful Clissold Park & a fiveminute walk from Stoke Newington's ever-popular Church Street, while Finsbury Park, Woodberry Wetlands & Highbury Fields are all close by. Excellent transport links are provided via Manor House, Finsbury Park & Arsenal stations & several local bus routes.