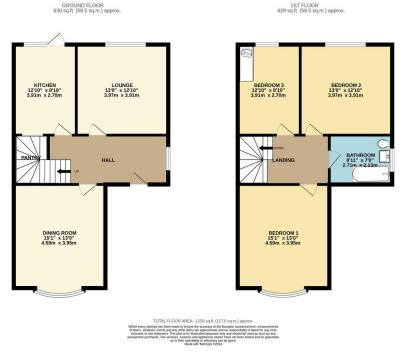

## Phillips George

1STFLOOR %epcGraph\_c\_1\_317% 629 sq.ft. (58.5 sq.m.) approx.

- Character Detached
- Three Bedrooms
- Large Plot
- Renovation Project
- Highly Desirable Location
- Garage
- Predominant Plot Location
- Off Road Parking