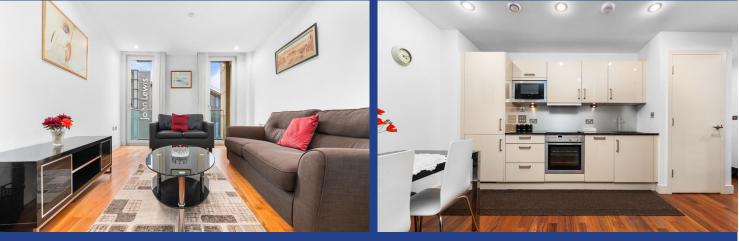

#### **ENTRANCE HALL**

Entered via walnut effect door, with security spy hole and letter box. Wood effect laminate flooring. Wall mounted video entry intercom system. Two storage cupboards. One with plumbing for washing machine.

#### LOUNGE/KITCHEN/DINER

22' 11" x 10' 6" (7.00m x 3.22m) Two Double glazed uPVC patio doors, leading to decked balcony. Ample natural daylight. Wood effect laminate flooring. Underfloor heating. Open plan living. Modern kitchen. Fitted wall and base units, with work surfaces incorporating stainless steel sink, with dual tap. Slash back. Under unit lighting. Built in microwave, oven, four ring hob and extractor hood over. Integrated dishwasher and fridge freezer. Extractor fan. Spotlights. Telephone point. TV Aerial point. Spotlights.