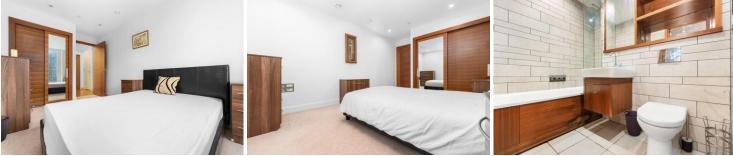

#### MASTER BEDROOM

13' 4" x 10' 5" (4.07m x 3.18m) Double glazed uPVC patio door, leading to Juliette balcony. Carpeted flooring. Built in wardrobe, with mirrored sliding doors. Wall mounted electric panel heater. Telephone point. TV Aerial point. Extractor fan. Spotlights.

#### **BEDROOM TWO**

12' 9" x 8' 5" (3.91m x 2.58m) Double glazed uPVC windows to front. Carpeted flooring. Built in wardrobe, with mirrored sliding doors. Wall mounted electric panel heater. Telephone point. TV Aerial point. Extractor fan. Spotlights.

#### BATHROOM

Tiled flooring. Fully tiled walls. Vanity enclosed wash hand basin, with dual tap. W.C, with dual flush. Panelled bath, with rainfall shower over and glass shower screen. Fitted mirrored and inset shelving. Shaver point. Extractor fan. Heated towel rail. Spotlights.