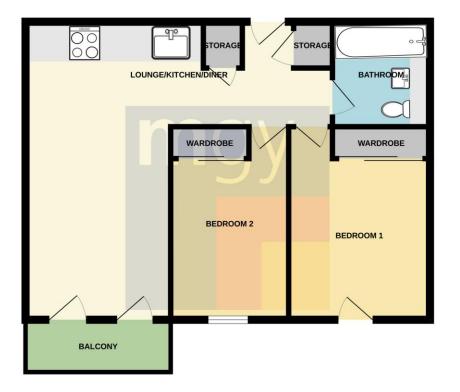

## **Property Description**

\*\*IMMACULATE CITY CENTRE APARTMENT\* NO CHAIN\*\* MGY are pleased to present for sale a fourth floor, two bedroom apartment within the popular city centre development, The Hayes. The spacious accommodation comprises of entrance hall to lounge/diner and modern fitted kitchen, bathroom and two double bedrooms. The property further benefits from double glazing throughout, decked balcony, Juliette balcony, underfloor heating system, bike storage and one parking space. The secure development requires fob access and has beautiful communal grounds. EWS1 form in place. No chain. Viewing highly recommended. **Tenure Leasehold** 

#### LOUNGE/KITCHEN/DINER

22' 11" x 10' 6" (7.00m x 3.22m) Two Double glazed uPVC patio doors, leading to decked balcony. Ample natural daylight. Wood effect laminate flooring. Underfloor heating. Open plan living. Modern kitchen. Fitted wall and base units, with work surfaces incorporating stainless steel sink, with dual tap. Slash back. Under unit lighting. Built in microwave, oven, four ring hob and extractor hood over. Integrated dishwasher and fridge freezer. Extractor fan. Spotlights. Telephone point. TV Aerial point. Spotlights.

#### MASTER BEDROOM

13' 4" x 10' 5" (4.07m x 3.18m) Double glazed uPVC patio door, leading to Juliette balcony. Carpeted flooring. Built in wardrobe, with mirrored sliding doors. Wall mounted electric panel heater. Telephone point. TV Aerial point. Extractor fan. Spotlights.

#### **BEDROOM TWO**

12' 9" x 8' 5" (3.91m x 2.58m) Double glazed uPVC windows to front. Carpeted flooring. Built in wardrobe, with mirrored sliding doors. Wall mounted electric panel heater. Telephone point. TV Aerial point. Extractor fan. Spotlights.

#### BATHROOM

Tiled flooring. Fully tiled walls. Vanity enclosed wash hand basin, with dual tap. W.C, with dual flush. Panelled bath, with rainfall shower over and glass shower screen. Fitted mirrored and inset shelving. Shaver point. Extractor fan. Heated towel rail. Spotlights.

#### BALCONY

Large decked balcony, with glass surround. Fantastic city views. Accessed from the living room.