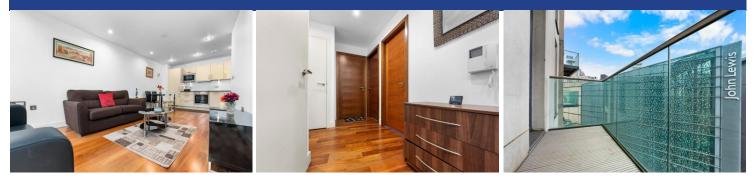

#### **ENTRANCE HALL**

Entered via walnut effect door, with security spy hole and letter box. Wood effect laminate flooring. Wall mounted video entry intercom system. Two storage cupboards. One with plumbing for washing machine.

#### LOUNGE/KITCHEN/DINER

22' 11" x 10' 6" (7.00m x 3.22m) Two Double glazed uPVC patio doors, leading to decked balcony. Ample natural daylight. Wood effect laminate flooring. Underfloor heating. Open plan living. Modern kitchen. Fitted wall and base units, with work surfaces incorporating stainless steel sink, with dual tap. Slash back. Under unit lighting. Built in microwave, oven, four ring hob and extractor hood over. Integrated dishwasher and fridge freezer. Extractor fan. Spotlights. Telephone point. TV Aerial point. Spotlights.

#### BALCONY

Large decked balcony, with glass surround. Fantastic city views. Accessed from the living room.