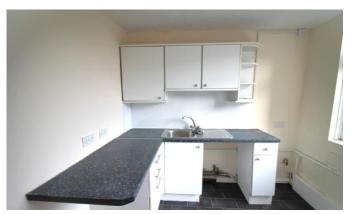

### **KITCHEN**

Fitted wall and base units with co-ordinating work surfaces, space for washing machine, double glazed window to the side, radiator.