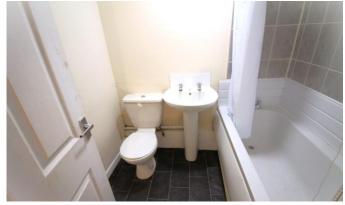

#### **BATHROOM**

White three piece suite comprising of panelled bath, mixer attached shower, pedestal wash hand basin.