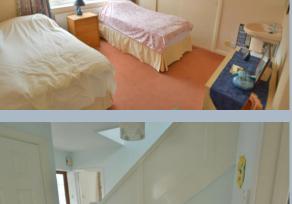

- Entrance hallway with under stairs storage cupboard
- Cloakroom with WC and wash hand basin with storage cupboard below
- Ground floor bedroom three with built in cupboard and dual aspect
- Spacious 'L' shaped sitting/dining room with open fire and triple aspect
- Kitchen with range of base and eye level units with worktops, inset gas hob and electric oven and grill, space for appliances, dual aspect and door to garden
- Two double bedrooms, both with built in wardrobes
- Large shower room with corner shower cubicle, vanity unit with wash hand basin, WC and ladder style heated towel rail
- Double glazing and gas heating
- Outside: Driveway giving off road parking for a number of cars leading to garage with power and light. Front garden is laid to lawn with flower and shrub borders. The rear garden is laid to patio with raised flower and shrub borders