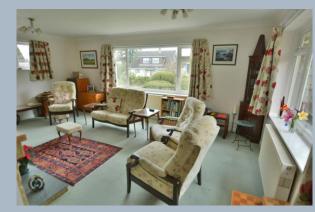

- Entrance hallway with under stairs storage cupboard
- Cloakroom with WC and wash hand basin with storage cupboard below
- Ground floor bedroom three with built in cupboard and dual aspect
- Spacious 'L' shaped sitting/dining room with open fire and triple aspect
- Kitchen with range of base and eye level units with worktops, inset gas hob and electric oven and grill, space for appliances, dual aspect and door to garden
- Two double bedrooms, both with built in wardrobes
- Large shower room with corner shower cubicle, vanity unit with wash hand basin, WC and ladder style heated towel rail
- Double glazing and gas heating
- Outside: Driveway giving off road parking for a number of cars leading to garage with power and light. Front garden is laid to lawn with flower and shrub borders. The rear garden is laid to patio with raised flower and shrub borders