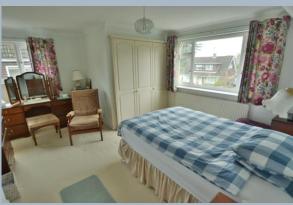

- Entrance hallway with under stairs storage cupboard
- Cloakroom with WC and wash hand basin with storage cupboard below
- Ground floor bedroom three with built in cupboard and dual aspect
- Spacious 'L' shaped sitting/dining room with open fire and triple aspect
- Kitchen with range of base and eye level units with worktops, inset gas hob and electric oven and grill, space for appliances, dual aspect and door to garden
- Two double bedrooms, both with built in wardrobes
- Large shower room with corner shower cubicle, vanity unit with wash hand basin, WC and ladder style heated towel rail
- Double glazing and gas heating
- Outside: Driveway giving off road parking for a number of cars leading to garage with power and light. Front garden is laid to lawn with flower and shrub borders. The rear garden is laid to patio with raised flower and shrub borders