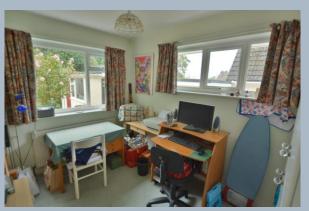

- Entrance hallway with under stairs storage cupboard
- Cloakroom with WC and wash hand basin with storage cupboard below
- Ground floor bedroom three with built in cupboard and dual aspect
- Spacious 'L' shaped sitting/dining room with open fire and triple aspect
- Kitchen with range of base and eye level units with worktops, inset gas hob and electric oven and grill, space for appliances, dual aspect and door to garden
- Two double bedrooms, both with built in wardrobes
- Large shower room with corner shower cubicle, vanity unit with wash hand basin, WC and ladder style heated towel rail
- Double glazing and gas heating
- Outside: Driveway giving off road parking for a number of cars leading to garage with power and light. Front garden is laid to lawn with flower and shrub borders. The rear garden is laid to patio with raised flower and shrub borders