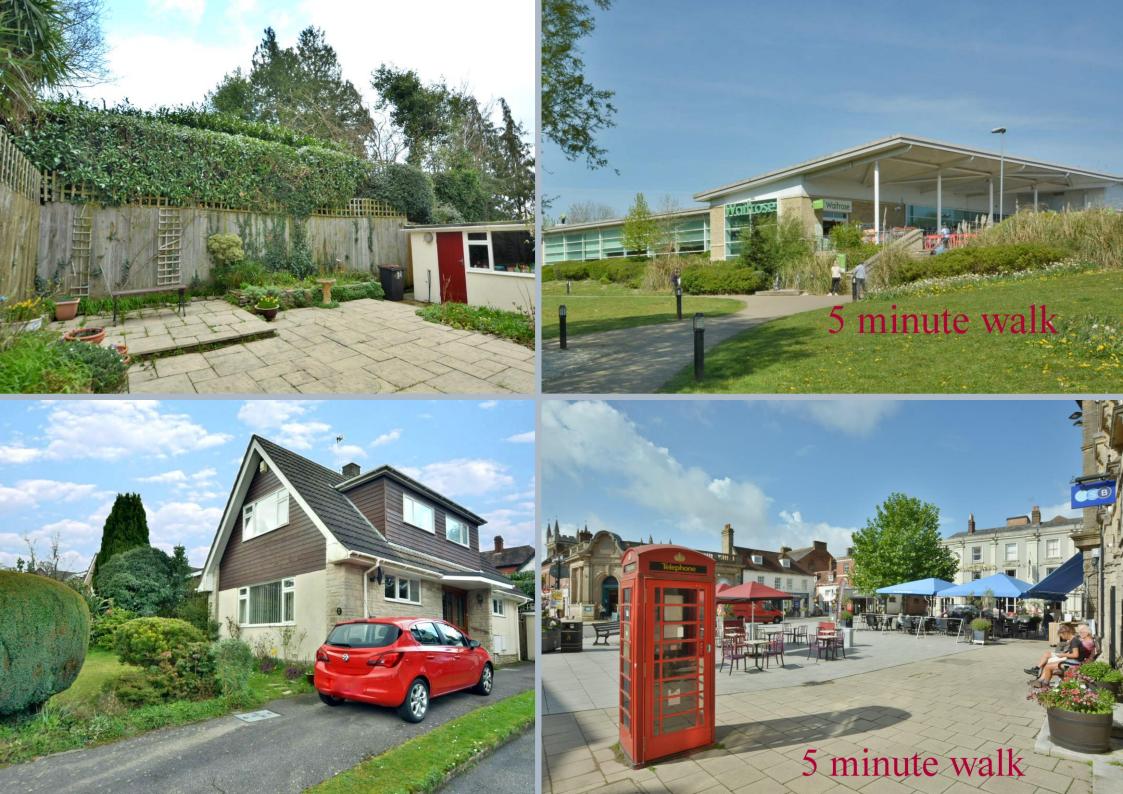

## Wimborne, BH21 1LL FREEHOLD PRICE: £550,000

A spacious chalet style bungalow offering three bedrooms with superb 'L' shaped sitting/dining room with ground floor bedroom. The property is situated in a cul de sac location with off road parking and garage and has an elevated position with countryside views.

- Entrance hallway with under stairs storage cupboard
- Cloakroom with WC and wash hand basin with storage cupboard below
- Ground floor bedroom three with built in cupboard and dual aspect
- Spacious 'L' shaped sitting/dining room with open fire and triple aspect
- Kitchen with range of base and eye level units with worktops, inset gas hob and electric oven and grill, space for appliances, dual aspect and door to garden
- Two double bedrooms, both with built in wardrobes
- Large shower room with corner shower cubicle, vanity unit with wash hand basin, WC and ladder style heated towel rail
- Double glazing and gas heating
- Outside: Driveway giving off road parking for a number of cars leading to garage with power and light. Front garden is laid to lawn with flower and shrub borders. The rear garden is laid to patio with raised flower and shrub borders

The location of the property combines the advantage of town with easy access to open countryside and the river Stour nearby. Wimborne town centre is within walking distance where there are a number of shops, restaurants, public houses and the popular Tivoli theatre.