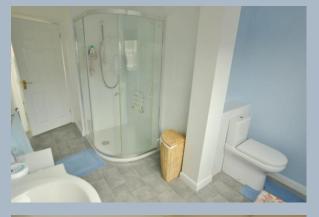

- Entrance hallway with under stairs storage cupboard
- Cloakroom with WC and wash hand basin with storage cupboard below
- Ground floor bedroom three with built in cupboard and dual aspect
- Spacious 'L' shaped sitting/dining room with open fire and triple aspect
- Kitchen with range of base and eye level units with worktops, inset gas hob and electric oven and grill, space for appliances, dual aspect and door to garden
- Two double bedrooms, both with built in wardrobes
- Large shower room with corner shower cubicle, vanity unit with wash hand basin, WC and ladder style heated towel rail
- Double glazing and gas heating
- Outside: Driveway giving off road parking for a number of cars leading to garage with power and light. Front garden is laid to lawn with flower and shrub borders. The rear garden is laid to patio with raised flower and shrub borders