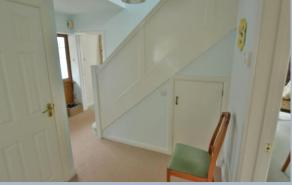

- Entrance hallway with under stairs storage cupboard
- Cloakroom with WC and wash hand basin with storage cupboard below
- Ground floor bedroom three with built in cupboard and dual aspect
- Spacious 'L' shaped sitting/dining room with open fire and triple aspect
- Kitchen with range of base and eye level units with worktops, inset gas hob and electric oven and grill, space for appliances, dual aspect and door to garden
- Two double bedrooms, both with built in wardrobes
- Large shower room with corner shower cubicle, vanity unit with wash hand basin, WC and ladder style heated towel rail
- Double glazing and gas heating
- Outside: Driveway giving off road parking for a number of cars leading to garage with power and light. Front garden is laid to lawn with flower and shrub borders. The rear garden is laid to patio with raised flower and shrub borders