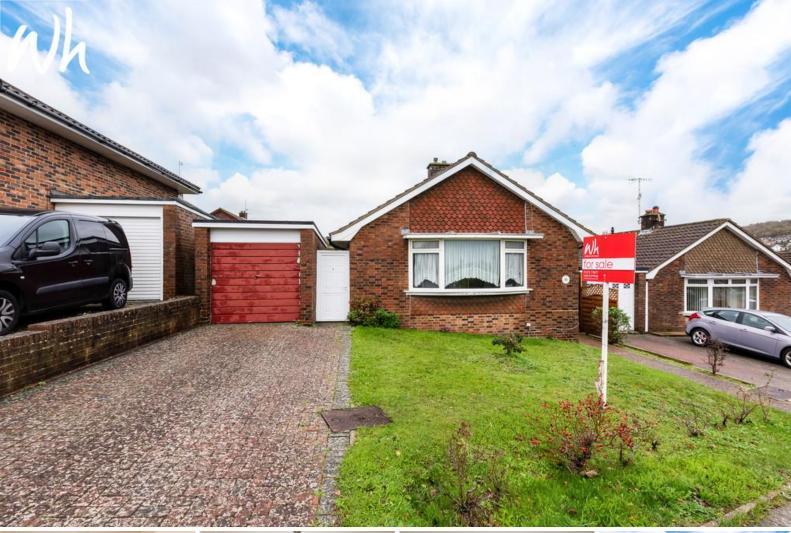

## 9 Meads Avenue Hove BN3 8EE

Offers In Excess Of £475,000

- THREE BEDROOMS
- BATHROOM
- SEPARATE TOILET
- KITCHEN

- LIVING/DINING ROOM
- GARAGE
- PRIVATE DRIVE
- REAR GARDEN

This detached bungalow offers tremendous potential to any prospective buyer with scope for further improvement and extension (stnc). The three bedroom accommodation features a south facing living/dining room and separate kitchen with access onto the good size rear garden. To the front is a private drive leading to the detached garage. Offered for sale with no onward chain.

## **PRIVATE DRIVE**

GARAGE Up and over door, side door to garden.

**REAR GARDEN** Laid to lawn, shrub borders, patio, side gate.

Approximate Gross Internal Area = 815 sq ft / 75.7 sq m Garage = 143 sq ft / 13.3 sq m Total = 958 sq ft / 89 sq m Including Limited Use Area (23 sg ft / 2.1 sg m)