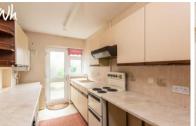

**ENTRANCE HALL** Fitted coats cupboard, airing cupboard housing hot water cylinder, radiator.

**KITCHEN** Incorporating sink unit with drainer and mixer tap, adjacent laminate work surface with cupboards and drawers under, matching eye level wall cupboards, electric cooker, appliance space, tiled splashback, 'Ideal' gas fired boiler, UPVC double glazed window and door to garden.