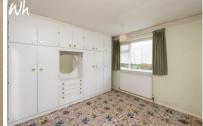

**LIVING/DINING ROOM** UPVC double glazed bow window, radiator.

**BEDROOM 1** Fitted wardrobes, UPVC double glazed window overlooking the garden, radiator.

**BEDROOM 2** UPVC double glazed window, fitted cupboard, radiator.

**BEDROOM 3** UPVC double glazed window, radiator.

**BATHROOM** Comprising panelled bath, pedestal wash hand basin, UPVC double glazed window, part tiled walls, radiator.

**SEPARATE W.C.** Low level w.c., UPVC double glazed frosted window.