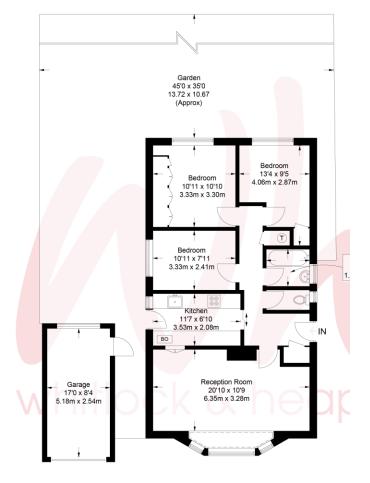

**ENTRANCE HALL** Fitted coats cupboard, airing cupboard housing hot water cylinder, radiator.

**KITCHEN** Incorporating sink unit with drainer and mixer tap, adjacent laminate work surface with cupboards and drawers under, matching eye level wall cupboards, electric cooker, appliance space, tiled splashback, 'Ideal' gas fired boiler, UPVC double glazed window and door to garden.

**LIVING/DINING ROOM** UPVC double glazed bow window, radiator.

**BEDROOM 1** Fitted wardrobes, UPVC double glazed window overlooking the garden, radiator.

**BEDROOM 2** UPVC double glazed window, fitted cupboard, radiator.

**BEDROOM 3** UPVC double glazed window, radiator.

**BATHROOM** Comprising panelled bath, pedestal wash hand basin, UPVC double glazed window, part tiled walls, radiator.

**SEPARATE W.C.** Low level w.c., UPVC double glazed frosted window.

## **PRIVATE DRIVE**

GARAGE Up and over door, side door to garden.

**REAR GARDEN** Laid to lawn, shrub borders, patio, side gate.

Approximate Gross Internal Area = 815 sq ft / 75.7 sq m Garage = 143 sq ft / 13.3 sq m Total = 958 sq ft / 89 sq m Including Limited Use Area (23 sg ft / 2.1 sg m)

Reduced head height below 1.5m Illustration for identification purposes only, measurements are approximate, not to scale. © Whitlock and Heaps 2021

Portslade Branch
48 Boundary Road, Portslade BN3 4EF
portslade@whitlockandheaps.co.uk
01273 422706