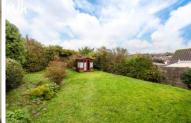

## **OUTSIDE**

FRONT GARDEN Laid to lawn.

## **PRIVATE DRIVE**

GARAGE Up and over door, side door to garden.

**REAR GARDEN** Laid to lawn, shrub borders, patio, side gate.

Approximate Gross Internal Area = 815 sq ft / 75.7 sq m Garage = 143 sq ft / 13.3 sq m Total = 958 sq ft / 89 sq m Including Limited Use Area (23 sg ft / 2.1 sg m)