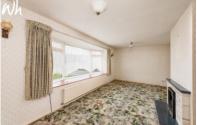

**LIVING/DINING ROOM** UPVC double glazed bow window, radiator.

**BEDROOM 1** Fitted wardrobes, UPVC double glazed window overlooking the garden, radiator.

**BEDROOM 2** UPVC double glazed window, fitted cupboard, radiator.