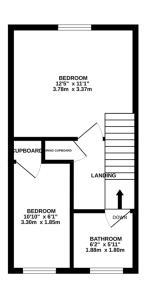

## Phillips George

GROUND FLOOR 300 sq.ft. (27.8 sq.m.) approx.

1ST FLOOR 300 sq.ft. (27.8 sq.m.) approx.

TOTAL FLOOR AREA: 599 sq.ft. (55.7 sq.m.) approx.

ilist every attempt has been made to ensure the accuracy of the floorplan contained here, measurements doors, windows, rooms and any other thems are approximate and no reoppositibility is taken for any error, emission or rist-statement. This plan is for illustrative purposes only and should be used as such by any spectree purchaser. This services, syletims and appliances shown have not been relisted and no guarantee.