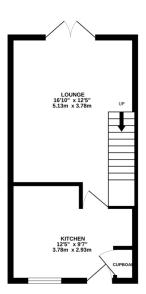

## Phillips George

GROUND FLOOR 300 sq.ft. (27.8 sq.m.) approx.

1ST FLOOR 300 sq.ft. (27.8 sq.m.) approx.

TOTAL FLOOR AREA: 599 sq.ft. (55.7 sq.m.) approx.

ilist every attempt has been made to ensure the accuracy of the floorplan contained here, measurements doors, windows, rooms and any other thems are approximate and no reoppositibility is taken for any error, emission or rist-statement. This plan is for illustrative purposes only and should be used as such by any spectree purchaser. This services, syletims and appliances shown have not been relisted and no guarantee.