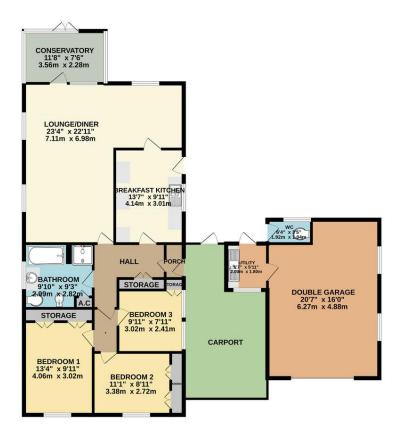

## Phillips George

GROUND FLOOR 1570 sq.ft. (145.9 sq.m.) approx.

Agents Note: Whilst every care has been taken to prepare these sales particulars, they are for guidance purposes only. All measurements are approximate are for general guidance purposes only and whilst every care has been taken to ensure their accuracy, they should not be relied upon and potential buyers are advised to recheck the measurements.