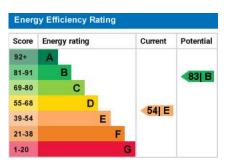

## Phillips George

GROUND FLOOR 1570 sq.ft. (145.9 sq.m.) approx.

Agents Note: Whilst every care has been taken to prepare these sales particulars, they are for guidance purposes only. All measurements are approximate are for general guidance purposes only and whilst every care has been taken to ensure their accuracy, they should not be relied upon and potential buyers are advised to recheck the measurements.