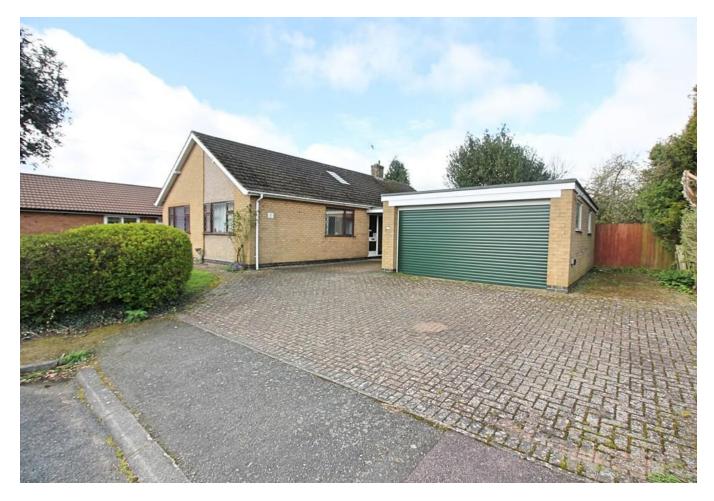

## FOR SALE

3 Bed Detached Bungalow in Stanhope Road, Leicester LE18 3SJ £400,000

Very spacious three bedroom detached bungalow available for sale on Stanhope Road, Wigston. Set on a large plot on a quiet cul de sac location, this substantial property comprises entrance porch, hallways, kitchen, spacious L shaped living room and dining area, conservatory, shower room and three double bedrooms. The property also benefits from a detached double garage with utility room and WC, large garden and additional parking area which has potential for development subject to planning permission. An exceptional property.

- Detached Bungalow
- Three Bedrooms
- Large Plot
- Cul De Sac Location
- Potential For Development
- L Shaped Living Space
- Modern Kitchen & Shower Room
- Conservatory