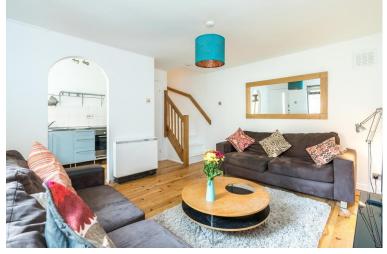

£385,000

A lovely bright and cheerful, one bedroom house with pretty front garden, just off of Camberwell Grove. This stylish detached house comes with an allocated off street parking space. The ground floor has a good sized reception room and kitchen. Upstairs is a double bedroom and bathroom with three piece suite. The house is in good condition but there is also scope to make some upgrades and put your own stamp on it. Very close to Denmark Hill Station, Kings College Hospital and the amenities in Camberwell. A perfect first time buy in a convenient location in a quiet cul-de-sac with a close knit community. Freehold, estate charge of £700 per year.