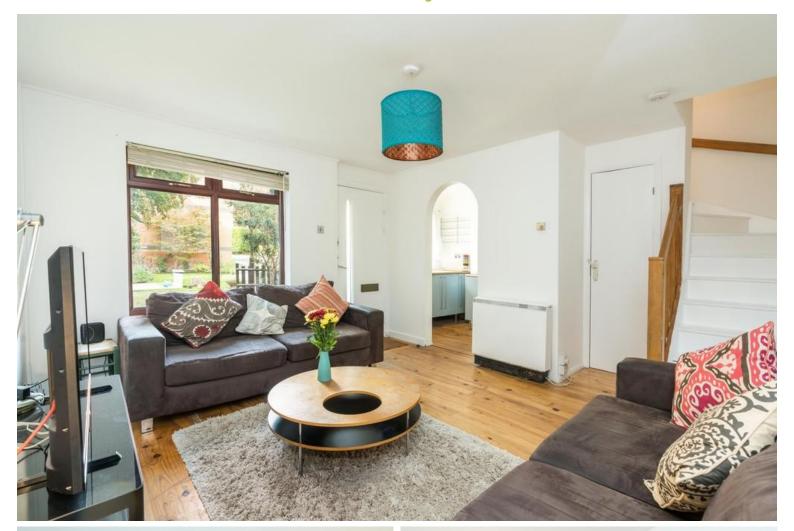

£385,000

A lovely bright and cheerful, one bedroom house with pretty front garden, just off of Camberwell Grove. This stylish detached house comes with an allocated off street parking space. The ground floor has a good sized reception room and kitchen. Upstairs is a double bedroom and bathroom with three piece suite. The house is in good condition but there is also scope to make some upgrades and put your own stamp on it. Very close to Denmark Hill Station, Kings College Hospital and the amenities in Camberwell. A perfect first time buy in a convenient location in a quiet cul-de-sac with a close knit community. Freehold, estate charge of £700 per year.