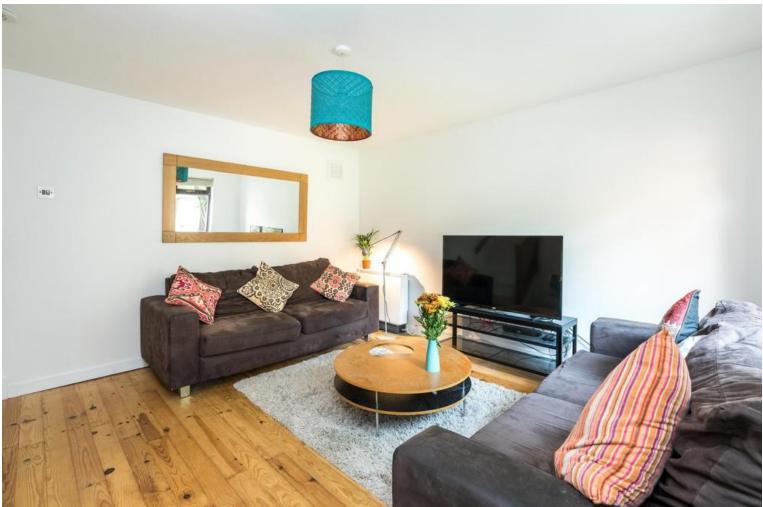

£385,000

A lovely bright and cheerful, one bedroom house with pretty front garden, just off of Camberwell Grove. This stylish detached house comes with an allocated off street parking space. The ground floor has a good sized reception room and kitchen. Upstairs is a double bedroom and bathroom with three piece suite. The house is in good condition but there is also scope to make some upgrades and put your own stamp on it. Very close to Denmark Hill Station, Kings College Hospital and the amenities in Camberwell. A perfect first time buy in a convenient location in a quiet cul-de-sac with a close knit community. Freehold, estate charge of £700 per year.