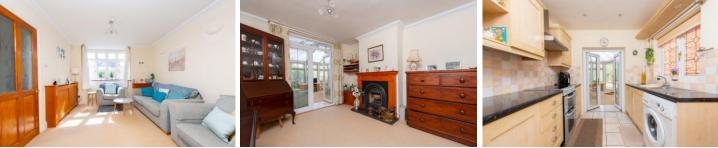

NO ONWARD CHAIN. A well presented detached three bedroom home which benefits from two reception rooms as well as a downstairs cloak room and a large conservatory. The property also has a mature rear garden as well as drive way parking for two cars. Upstairs also benefits from a modern shower room and there is also a useful loft room which has been boarded and plastered and decorated as well as having a velux window. The house is very conveniently located for Black water and the local shops, amenities and railway station as well as good local schools and attractive countryside at Hawley woods and Yateley common close by.