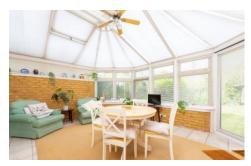

## **Property Details**

- 🛏 3 bedrooms
- 📰 1 baths
- 💶 EPC Rating TBC
- 1197 sqft
- ➡ Black water Station (0.3 miles)
- Character detached home
- No onward chain
- Three bedrooms
- Living room
- Dining room
- Large conservatory
- Cloak room and shower room
- Mature rear garden
- Convenient location

NO ONWARD CHAIN. A well presented detached three bedroom home which benefits from two reception rooms as well as a downstairs cloak room and a large conservatory. The property also has a mature rear garden as well as drive way parking for two cars. Upstairs also benefits from a modern shower room and there is also a useful loft room which has been boarded and plastered and decorated as well as having a velux window. The house is very conveniently located for Black water and the local shops, amenities and railway station as well as good local schools and attractive countryside at Hawley woods and Yateley common close by.