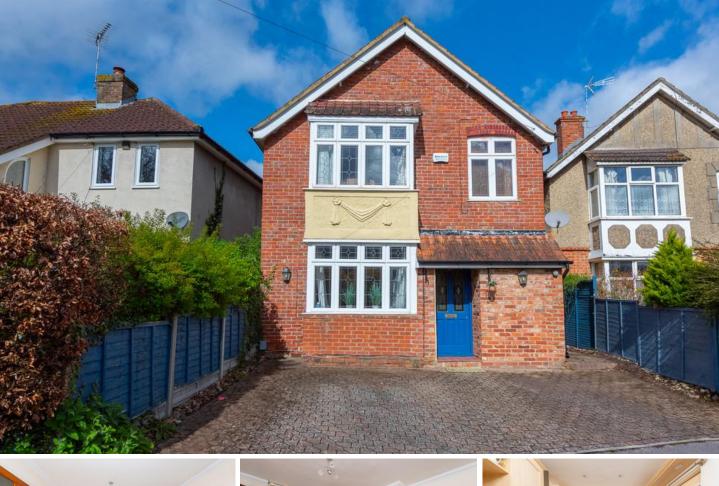

## Green Lane Camberley, GU17 9DH £500,000

Arrange a viewing: 01276 534100

NO ONWARD CHAIN. A well presented detached three bedroom home which benefits from two reception rooms as well as a downstairs cloak room and a large conservatory. The property also has a mature rear garden as well as drive way parking for two cars. Upstairs also benefits from a modern shower room and there is also a useful loft room which has been boarded and plastered and decorated as well as having a velux window. The house is very conveniently located for Black water and the local shops, amenities and railway station as well as good local schools and attractive countryside at Hawley woods and Yateley common close by.