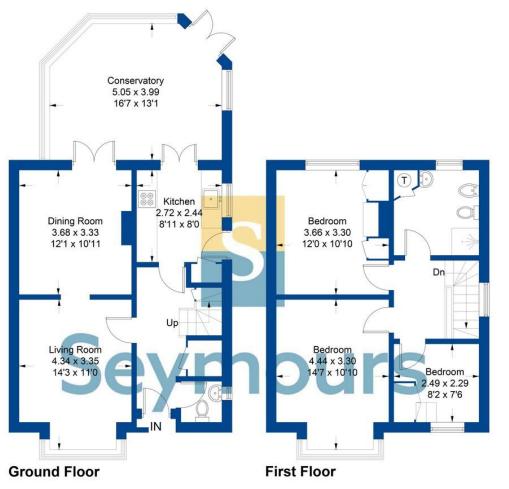

01276 534100 / james@seymours-blackwater.co.uk

Green Lane Approximate Gross Internal Area Ground Floor = 65.6 sq m / 706 sq ft First Floor = 45.6 sq m / 491 sq ft Total = 111.2 sq m / 1197 sq ft

Illustration for identification purposes only, measurements are approximate, not to scale. FloorplansUsketch.com © 2024 (ID1067081)