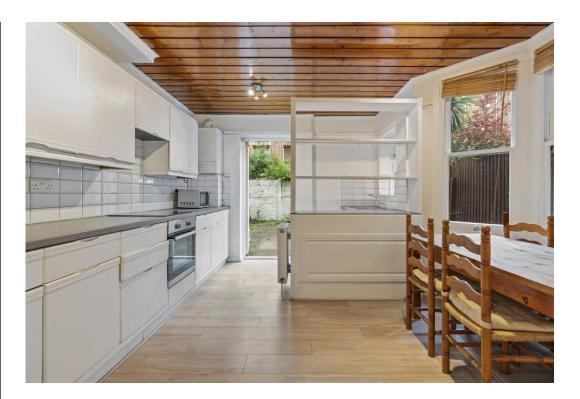

To the rear of the property you can find a large kitchen diner, boasting plenty of space for a range of wall and base kitchen units ensuring ample storage and food prepping space and features a charming dining nook framed by a large bay window. The kitchen also provides access to the rear garden, offering both privacy and a tranquil retreat from the hustle and bustle of London.