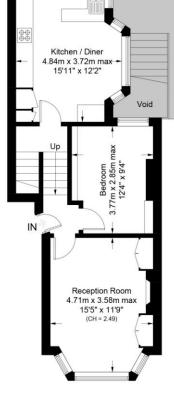

# Birnam Road N4

Introducing a spacious two-bedroom, split level garden flat spanning 955 SQ FT/88.7 SQ M, nestled in the heart of Finsbury Park and offered to the market chain-free.

Offering a perfect blank canvas opportunity to modernise and make your own, the flat is arranged over the ground and lower ground floors of an attractive period conversion. Accessed via a communal hallway, the ground floor offers a spacious reception room featuring a cast-iron fireplace with original tiling, bespoke shelving and storage in the alcoves and traditional dado and picture rails, a large bay window provides fantastic natural light and adds to the inviting atmosphere. Next door, the first of the two double bedrooms; a large sash window overlooking the rear garden creates a serene and quiet environment and further bespoke shelving add a touch of practicality.

To the rear of the property you can find a large kitchen diner, boasting plenty of space for a range of wall and base kitchen units ensuring ample storage and food prepping space and features a charming dining nook framed by a large bay window. The kitchen also provides access to the rear garden, offering both privacy and a tranquil retreat from the hustle and bustle of London.

## Birnam Road, N4

Total = 955 sq ft / 88.7 sq m

Garden 5.60m x 5.29m max 18'4" x 17'4" (Approx)

your most valuable

### General Contact

E info@davidandrew.co.uk

W www.davidandrew.co.uk

**Ground Floor** 

This plan is for layout guidance only. Not drawn to scale unless stated. Windows and door openings are approximate. Whilst every care is taken in the preparation of this plan, please check all dimensions, shapes and compass bearings before making any decisions reliant upon them. (ID1066593)