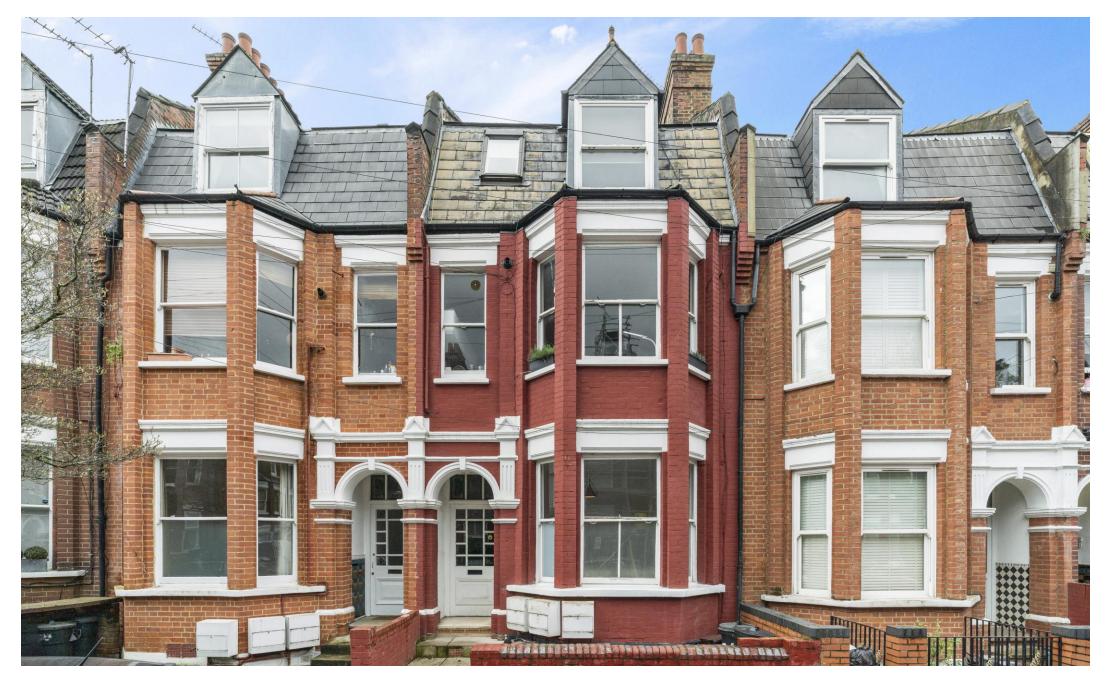

Birnam Road, N4 3LJ

Guide Price £650,000 Long Leasehold

# Birnam Road N4

Introducing a spacious two-bedroom, split level garden flat spanning 955 SQ FT/88.7 SQ M, nestled in the heart of Finsbury Park and offered to the market chain-free.

Offering a perfect blank canvas opportunity to modernise and make your own, the flat is arranged over the ground and lower ground floors of an attractive period conversion. Accessed via a communal hallway, the ground floor offers a spacious reception room featuring a cast-iron fireplace with original tiling, bespoke shelving and storage in the alcoves and traditional dado and picture rails, a large bay window provides fantastic natural light and adds to the inviting atmosphere. Next door, the first of the two double bedrooms; a large sash window overlooking the rear garden creates a serene and quiet environment and further bespoke shelving add a touch of practicality.

Birnam Road is a quiet residential turning, ideally positioned for easy access to Finsbury Park station (Victoria & Piccadilly lines, National Rail and Thameslink services) allowing convenient access to the City and West End. The green spaces of Wray Cresc ent, Finsbury Park and the nature reserve Parkland Walk are all within easy reach and a growing selection of bars restaurants and shopping amenities can be found along Stroud Green Road & Hornsey Road. Don't forget to check out the City North Development adding an array of wonderful commercial spaces like a Picturehouse Cinema, M&S Foodhall and a selection of bakeries.