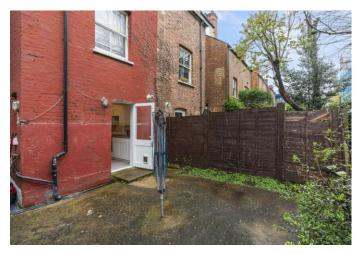

To the rear of the property you can find a large kitchen diner, boasting plenty of space for a range of wall and base kitchen units ensuring ample storage and food prepping space and features a charming dining nook framed by a large bay window. The kitchen also provides access to the rear garden, offering both privacy and a tranquil retreat from the hustle and bustle of London.

## Birnam Road, N4

Total = 955 sq ft / 88.7 sq m

Garden 5.60m x 5.29m max 18'4" x 17'4" (Approx)

your most valuable