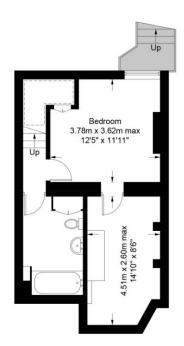

Back inside, steps lead down to the lower ground floor offering a spacious three-piece bathroom suite and the second double bedroom, boasting a large floor to ceiling window facing the rear garden and benefitting from a further connecting room offering a versatile space to create a walk-in wardrobe, cinema, or hobby room.

## Birnam Road, N4

Total = 955 sq ft / 88.7 sq m

Garden 5.60m x 5.29m max 18'4" x 17'4" (Approx)

your most valuable