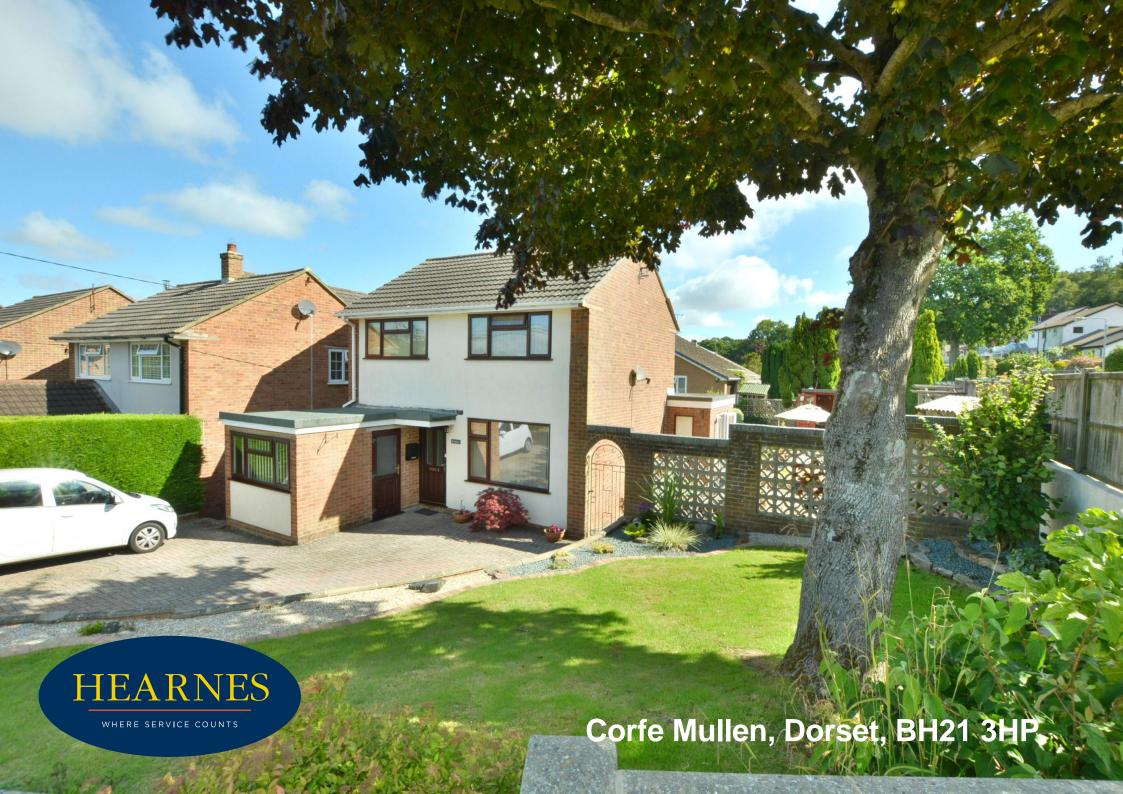

## Corfe Mullen, Dorset, BH21 3HP FREEHOLD PRICE: £490,000

A deceptively spacious extended three double bedroom, two reception room, two bathroom detached family home set on a generous size corner plot with off road parking for four cars and workshop, within easy reach of shops and local schools. First time to the market in 53 years.

- Entrance hall with storage cupboard
- Spacious kitchen/diner with under stairs storage and side access to garden. The kitchen is finished in a range of cream units with complementary worktops, four ring gas hob(new in 2023), chimney style extractor hood, double oven, integrated dishwasher, washing machine and fridge
- Superb dual aspect sitting room with range of built in furniture and large picture window overlooking the front garden with double glazed French doors opening onto side garden and double doors opening into sitting room
- Ground floor wet room with wall mounted wash hand basin heated towel rail and WC
- Landing with loft access
- Three double bedrooms all with fitted wardrobes and two with countryside views
- Family bathroom with bath and shower over, wall mounted wash hand basin and low level flush WC
- Outside: The garden has evolved over 53 years and offers an al fresco dining area, rockery, water feature, two grass areas and countryside views
- Agents note: The boiler was replaced in 2022 along with the patio doors and water softener. The front door were also replaced this year.