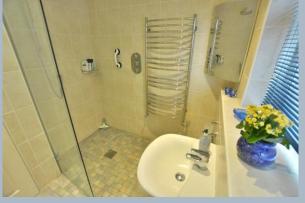

- Entrance hall with storage cupboard
- Spacious kitchen/diner with under stairs storage and side access to garden. The kitchen is finished in a range of cream units with complementary worktops, four ring gas hob(new in 2023), chimney style extractor hood, double oven, integrated dishwasher, washing machine and fridge
- Superb dual aspect sitting room with range of built in furniture and large picture window overlooking the front garden with double glazed French doors opening onto side garden and double doors opening into sitting room
- Ground floor wet room with wall mounted wash hand basin heated towel rail and WC
- Landing with loft access
- Three double bedrooms all with fitted wardrobes and two with countryside views
- Family bathroom with bath and shower over, wall mounted wash hand basin and low level flush WC
- Outside: The garden has evolved over 53 years and offers an al fresco dining area, rockery, water feature, two grass areas and countryside views
- Agents note: The boiler was replaced in 2022 along with the patio doors and water softener. The front door were also replaced this year.