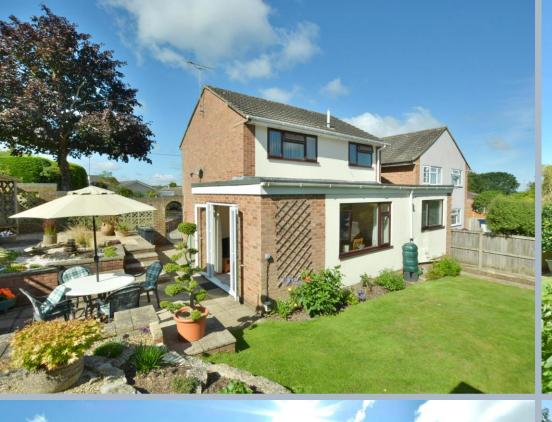

- Entrance hall with storage cupboard
- Spacious kitchen/diner with under stairs storage and side access to garden. The kitchen is finished in a range of cream units with complementary worktops, four ring gas hob(new in 2023), chimney style extractor hood, double oven, integrated dishwasher, washing machine and fridge
- Superb dual aspect sitting room with range of built in furniture and large picture window overlooking the front garden with double glazed French doors opening onto side garden and double doors opening into sitting room
- Ground floor wet room with wall mounted wash hand basin heated towel rail and WC
- Landing with loft access
- Three double bedrooms all with fitted wardrobes and two with countryside views
- Family bathroom with bath and shower over, wall mounted wash hand basin and low level flush WC
- Outside: The garden has evolved over 53 years and offers an al fresco dining area, rockery, water feature, two grass areas and countryside views
- Agents note: The boiler was replaced in 2022 along with the patio doors and water softener. The front door were also replaced this year.