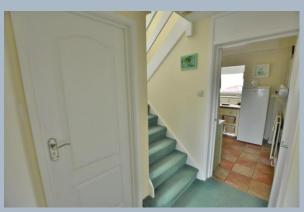

- Entrance hall with storage cupboard
- Spacious kitchen/diner with under stairs storage and side access to garden. The kitchen is finished in a range of cream units with complementary worktops, four ring gas hob(new in 2023), chimney style extractor hood, double oven, integrated dishwasher, washing machine and fridge
- Superb dual aspect sitting room with range of built in furniture and large picture window overlooking the front garden with double glazed French doors opening onto side garden and double doors opening into sitting room
- Ground floor wet room with wall mounted wash hand basin heated towel rail and WC
- Landing with loft access
- Three double bedrooms all with fitted wardrobes and two with countryside views
- Family bathroom with bath and shower over, wall mounted wash hand basin and low level flush WC
- Outside: The garden has evolved over 53 years and offers an al fresco dining area, rockery, water feature, two grass areas and countryside views
- Agents note: The boiler was replaced in 2022 along with the patio doors and water softener. The front door were also replaced this year.