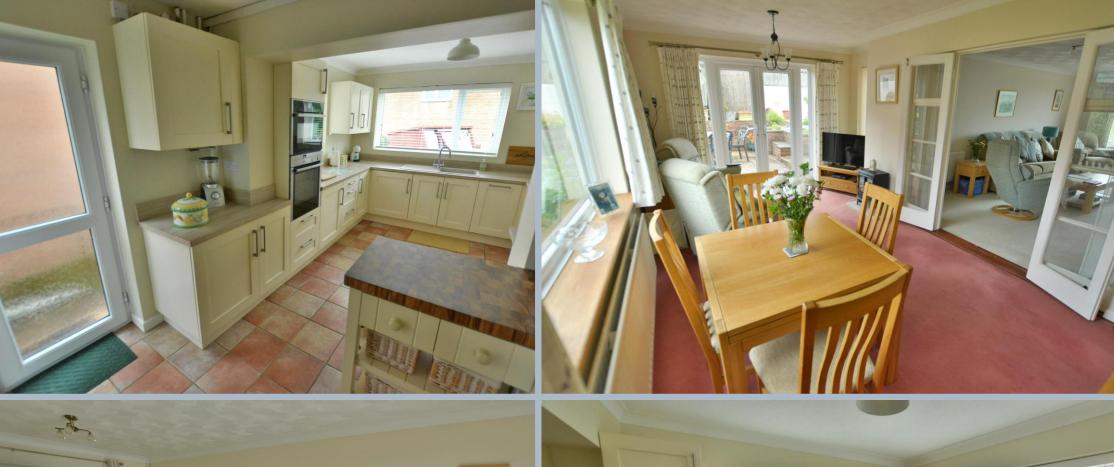

- Entrance hall with storage cupboard
- Spacious kitchen/diner with under stairs storage and side access to garden. The kitchen is finished in a range of cream units with complementary worktops, four ring gas hob(new in 2023), chimney style extractor hood, double oven, integrated dishwasher, washing machine and fridge
- Superb dual aspect sitting room with range of built in furniture and large picture window overlooking the front garden with double glazed French doors opening onto side garden and double doors opening into sitting room
- Ground floor wet room with wall mounted wash hand basin heated towel rail and WC
- Landing with loft access
- Three double bedrooms all with fitted wardrobes and two with countryside views
- Family bathroom with bath and shower over, wall mounted wash hand basin and low level flush WC
- Outside: The garden has evolved over 53 years and offers an al fresco dining area, rockery, water feature, two grass areas and countryside views
- Agents note: The boiler was replaced in 2022 along with the patio doors and water softener. The front door were also replaced this year.