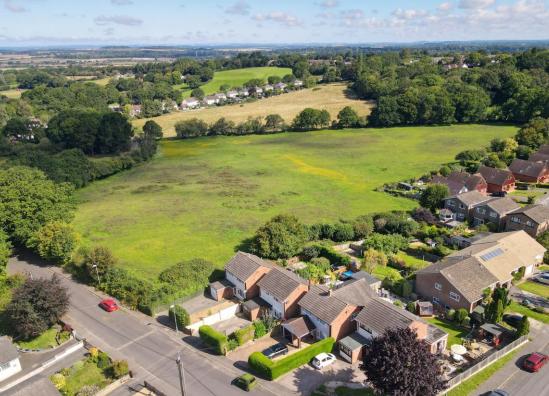

## Corfe Mullen, Dorset, BH21 3HP FREEHOLD PRICE: £490,000

A deceptively spacious extended three double bedroom, two reception room, two bathroom detached family home set on a generous size corner plot with off road parking for four cars and workshop, within easy reach of shops and local schools. First time to the market in 53 years.

The property is close to several popular local schools and in close proximity to local amenities including a petrol station, gym, two Co-ops and the Recreation Ground. It is within 2.9 miles of Wimborne town centre where a number of shops, restaurants, public houses can be found as well as the renowned Tivoli theatre.