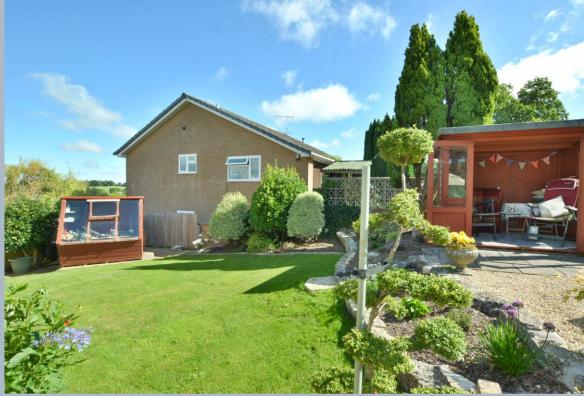

- Entrance hall with storage cupboard
- Spacious kitchen/diner with under stairs storage and side access to garden. The kitchen is finished in a range of cream units with complementary worktops, four ring gas hob(new in 2023), chimney style extractor hood, double oven, integrated dishwasher, washing machine and fridge
- Superb dual aspect sitting room with range of built in furniture and large picture window overlooking the front garden with double glazed French doors opening onto side garden and double doors opening into sitting room
- Ground floor wet room with wall mounted wash hand basin heated towel rail and WC
- Landing with loft access
- Three double bedrooms all with fitted wardrobes and two with countryside views
- Family bathroom with bath and shower over, wall mounted wash hand basin and low level flush WC
- Outside: The garden has evolved over 53 years and offers an al fresco dining area, rockery, water feature, two grass areas and countryside views
- Agents note: The boiler was replaced in 2022 along with the patio doors and water softener. The front door were also replaced this year.