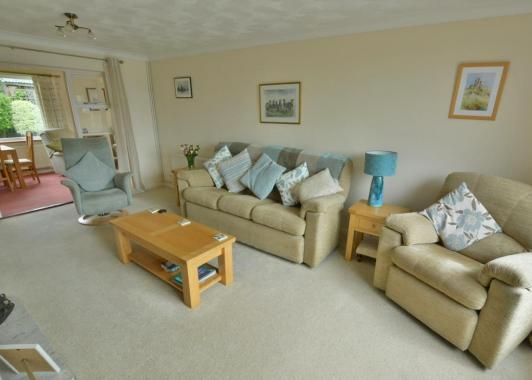

- Entrance hall with storage cupboard
- Spacious kitchen/diner with under stairs storage and side access to garden. The kitchen is finished in a range of cream units with complementary worktops, four ring gas hob(new in 2023), chimney style extractor hood, double oven, integrated dishwasher, washing machine and fridge
- Superb dual aspect sitting room with range of built in furniture and large picture window overlooking the front garden with double glazed French doors opening onto side garden and double doors opening into sitting room
- Ground floor wet room with wall mounted wash hand basin heated towel rail and WC
- Landing with loft access
- Three double bedrooms all with fitted wardrobes and two with countryside views
- Family bathroom with bath and shower over, wall mounted wash hand basin and low level flush WC
- Outside: The garden has evolved over 53 years and offers an al fresco dining area, rockery, water feature, two grass areas and countryside views
- Agents note: The boiler was replaced in 2022 along with the patio doors and water softener. The front door were also replaced this year.