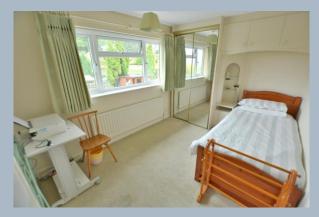

- Entrance hall with storage cupboard
- Spacious kitchen/diner with under stairs storage and side access to garden. The kitchen is finished in a range of cream units with complementary worktops, four ring gas hob(new in 2023), chimney style extractor hood, double oven, integrated dishwasher, washing machine and fridge
- Superb dual aspect sitting room with range of built in furniture and large picture window overlooking the front garden with double glazed French doors opening onto side garden and double doors opening into sitting room
- Ground floor wet room with wall mounted wash hand basin heated towel rail and WC
- Landing with loft access
- Three double bedrooms all with fitted wardrobes and two with countryside views
- Family bathroom with bath and shower over, wall mounted wash hand basin and low level flush WC
- Outside: The garden has evolved over 53 years and offers an al fresco dining area, rockery, water feature, two grass areas and countryside views
- Agents note: The boiler was replaced in 2022 along with the patio doors and water softener. The front door were also replaced this year.