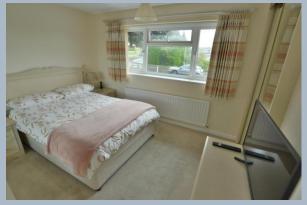

- Entrance hall with storage cupboard
- Spacious kitchen/diner with under stairs storage and side access to garden. The kitchen is finished in a range of cream units with complementary worktops, four ring gas hob(new in 2023), chimney style extractor hood, double oven, integrated dishwasher, washing machine and fridge
- Superb dual aspect sitting room with range of built in furniture and large picture window overlooking the front garden with double glazed French doors opening onto side garden and double doors opening into sitting room
- Ground floor wet room with wall mounted wash hand basin heated towel rail and WC
- Landing with loft access
- Three double bedrooms all with fitted wardrobes and two with countryside views
- Family bathroom with bath and shower over, wall mounted wash hand basin and low level flush WC
- Outside: The garden has evolved over 53 years and offers an al fresco dining area, rockery, water feature, two grass areas and countryside views
- Agents note: The boiler was replaced in 2022 along with the patio doors and water softener. The front door were also replaced this year.