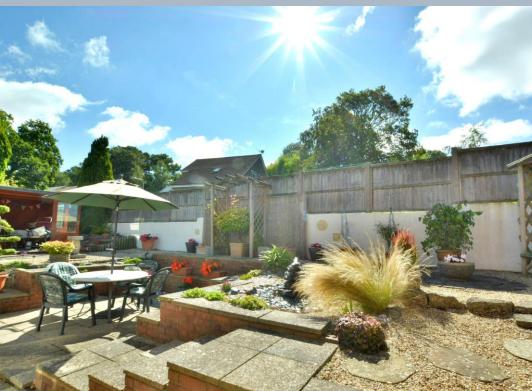

- Entrance hall with storage cupboard
- Spacious kitchen/diner with under stairs storage and side access to garden. The kitchen is finished in a range of cream units with complementary worktops, four ring gas hob(new in 2023), chimney style extractor hood, double oven, integrated dishwasher, washing machine and fridge
- Superb dual aspect sitting room with range of built in furniture and large picture window overlooking the front garden with double glazed French doors opening onto side garden and double doors opening into sitting room
- Ground floor wet room with wall mounted wash hand basin heated towel rail and WC
- Landing with loft access
- Three double bedrooms all with fitted wardrobes and two with countryside views
- Family bathroom with bath and shower over, wall mounted wash hand basin and low level flush WC
- Outside: The garden has evolved over 53 years and offers an al fresco dining area, rockery, water feature, two grass areas and countryside views
- Agents note: The boiler was replaced in 2022 along with the patio doors and water softener. The front door were also replaced this year.