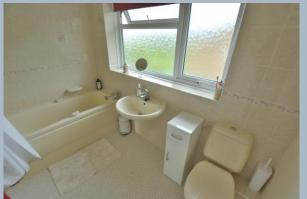

- Entrance hall with storage cupboard
- Spacious kitchen/diner with under stairs storage and side access to garden. The kitchen is finished in a range of cream units with complementary worktops, four ring gas hob(new in 2023), chimney style extractor hood, double oven, integrated dishwasher, washing machine and fridge
- Superb dual aspect sitting room with range of built in furniture and large picture window overlooking the front garden with double glazed French doors opening onto side garden and double doors opening into sitting room
- Ground floor wet room with wall mounted wash hand basin heated towel rail and WC
- Landing with loft access
- Three double bedrooms all with fitted wardrobes and two with countryside views
- Family bathroom with bath and shower over, wall mounted wash hand basin and low level flush WC
- Outside: The garden has evolved over 53 years and offers an al fresco dining area, rockery, water feature, two grass areas and countryside views
- Agents note: The boiler was replaced in 2022 along with the patio doors and water softener. The front door were also replaced this year.