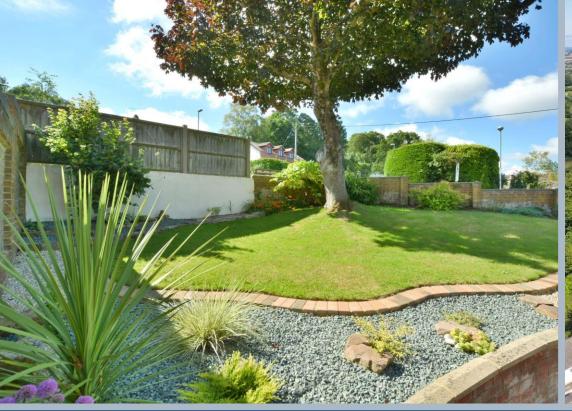

- Entrance hall with storage cupboard
- Spacious kitchen/diner with under stairs storage and side access to garden. The kitchen is finished in a range of cream units with complementary worktops, four ring gas hob(new in 2023), chimney style extractor hood, double oven, integrated dishwasher, washing machine and fridge
- Superb dual aspect sitting room with range of built in furniture and large picture window overlooking the front garden with double glazed French doors opening onto side garden and double doors opening into sitting room
- Ground floor wet room with wall mounted wash hand basin heated towel rail and WC
- Landing with loft access
- Three double bedrooms all with fitted wardrobes and two with countryside views
- Family bathroom with bath and shower over, wall mounted wash hand basin and low level flush WC
- Outside: The garden has evolved over 53 years and offers an al fresco dining area, rockery, water feature, two grass areas and countryside views
- Agents note: The boiler was replaced in 2022 along with the patio doors and water softener. The front door were also replaced this year.