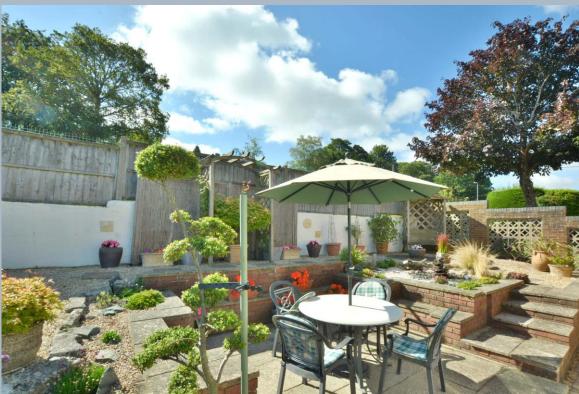

- Entrance hall with storage cupboard
- Spacious kitchen/diner with under stairs storage and side access to garden. The kitchen is finished in a range of cream units with complementary worktops, four ring gas hob(new in 2023), chimney style extractor hood, double oven, integrated dishwasher, washing machine and fridge
- Superb dual aspect sitting room with range of built in furniture and large picture window overlooking the front garden with double glazed French doors opening onto side garden and double doors opening into sitting room
- Ground floor wet room with wall mounted wash hand basin heated towel rail and WC
- Landing with loft access
- Three double bedrooms all with fitted wardrobes and two with countryside views
- Family bathroom with bath and shower over, wall mounted wash hand basin and low level flush WC
- Outside: The garden has evolved over 53 years and offers an al fresco dining area, rockery, water feature, two grass areas and countryside views
- Agents note: The boiler was replaced in 2022 along with the patio doors and water softener. The front door were also replaced this year.