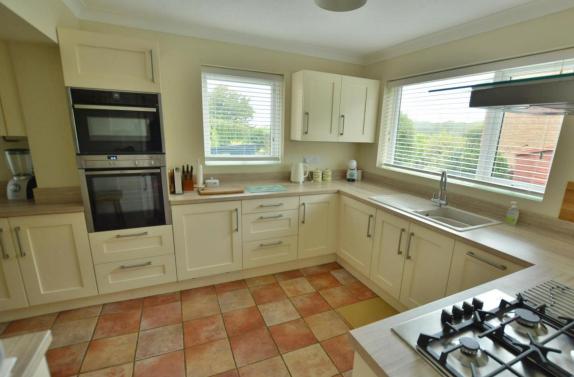

- Entrance hall with storage cupboard
- Spacious kitchen/diner with under stairs storage and side access to garden. The kitchen is finished in a range of cream units with complementary worktops, four ring gas hob(new in 2023), chimney style extractor hood, double oven, integrated dishwasher, washing machine and fridge
- Superb dual aspect sitting room with range of built in furniture and large picture window overlooking the front garden with double glazed French doors opening onto side garden and double doors opening into sitting room
- Ground floor wet room with wall mounted wash hand basin heated towel rail and WC
- Landing with loft access
- Three double bedrooms all with fitted wardrobes and two with countryside views
- Family bathroom with bath and shower over, wall mounted wash hand basin and low level flush WC
- Outside: The garden has evolved over 53 years and offers an al fresco dining area, rockery, water feature, two grass areas and countryside views
- Agents note: The boiler was replaced in 2022 along with the patio doors and water softener. The front door were also replaced this year.