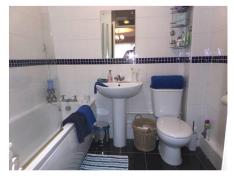

#### **Bathroom**

Sky light, fully tiled, tiled flooring, heated towel rail, 3 piece White suite comprising of a low level flush toilet, hand wash basin with mixer taps, panel enclosed bath with mixer taps and wall mounted mains shower.