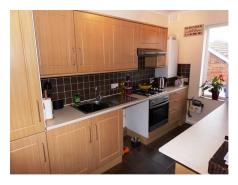

#### **Kitchen** 12'5" by 6'9" (3m 78cm x 2m 6cm)

Double glazed window to the rear aspect, spots, coving, wall mounted combi boiler, tiled splash backs, eye level and base level units, stainless steel single drainer with mixer taps, 4 ring stainless steel gas hob, under oven and over extractor fan, roll top work surfaces, power points, space for dish washer, washing machine and fridge freezer, tiled flooring.