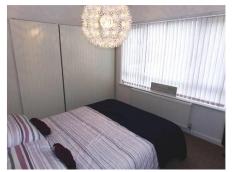

#### Bedroom 1 12'0" by 10'10" (3m 66cm x 3m 30cm)

Double glazed window to the rear aspect, Radiator, power points. new carpets.

#### Bedroom 2 9'0" by 8'4" (2m 74cm x 2m 54cm) Max

Double glazed window to the rear aspect, Radiator, power points. new carpets.