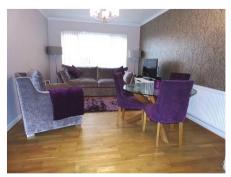

#### **Lounge** 15'0" by 10'8" (4m 57cm x 3m 25cm)

Coving, power points, tv point, laminated wood flooring, radiator, telephone point, double glazed window to the rear aspect.