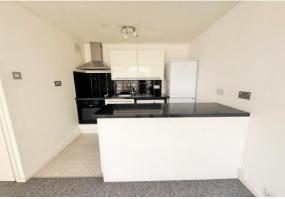

### **Property Description**

This property is a charming one-bedroom apartment situated on the third floor of a sought-after block in central Brighton. It features an open plan kitchen and lounge area, a spacious double bedroom, a family bathroom, and a small balcony accessible from the lounge. The apartment also offers the convenience of parking, which is a valuable asset in the city.

#### THIRD FLOOR

**ENTRANCE HALL** 

KITCHENLOUNGE 14' 10" x 11' 3" (4.52m x 3.43m)

BEDROOM 9' 4" x 8' 11" (2.84m x 2.72m)

BATHROOM 6' 8" x 5' 8" (2.03m x 1.73m)