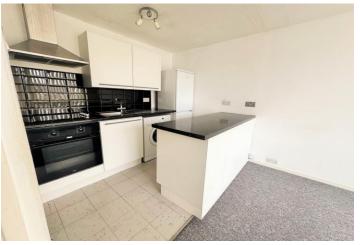

### **Property Description**

This property is a charming one-bedroom apartment situated on the third floor of a sought-after block in central Brighton. It features an open plan kitchen and lounge area, a spacious double bedroom, a family bathroom, and a small balcony accessible from the lounge. The apartment also offers the convenience of parking, which is a valuable asset in the city.

#### THIRD FLOOR

**ENTRANCE HALL** 

KITCHENLOUNGE 14' 10" x 11' 3" (4.52m x 3.43m)

BEDROOM 9' 4" x 8' 11" (2.84m x 2.72m)

BATHROOM 6' 8" x 5' 8" (2.03m x 1.73m)