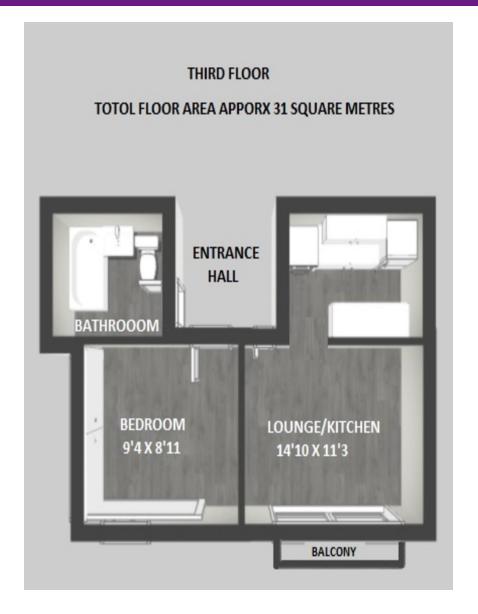

## Accommodation

#### THIRD FLOOR

**ENTRANCE HALL** 

KITCHENLOUNGE 14' 10" x 11' 3" (4.52m x 3.43m)

BEDROOM 9' 4" x 8' 11" (2.84m x 2.72m)

BATHROOM 6' 8" x 5' 8" (2.03m x 1.73m)