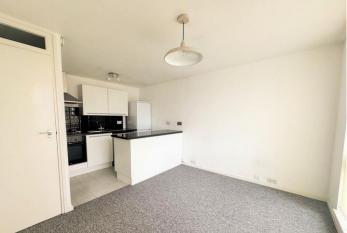

### **Property Description**

This property is a charming one-bedroom apartment situated on the third floor of a sought-after block in central Brighton. It features an open plan kitchen and lounge area, a spacious double bedroom, a family bathroom, and a small balcony accessible from the lounge. The apartment also offers the convenience of parking, which is a valuable asset in the city.

#### THIRD FLOOR

**ENTRANCE HALL** 

KITCHENLOUNGE 14' 10" x 11' 3" (4.52m x 3.43m)

BEDROOM 9' 4" x 8' 11" (2.84m x 2.72m)

BATHROOM 6' 8" x 5' 8" (2.03m x 1.73m)