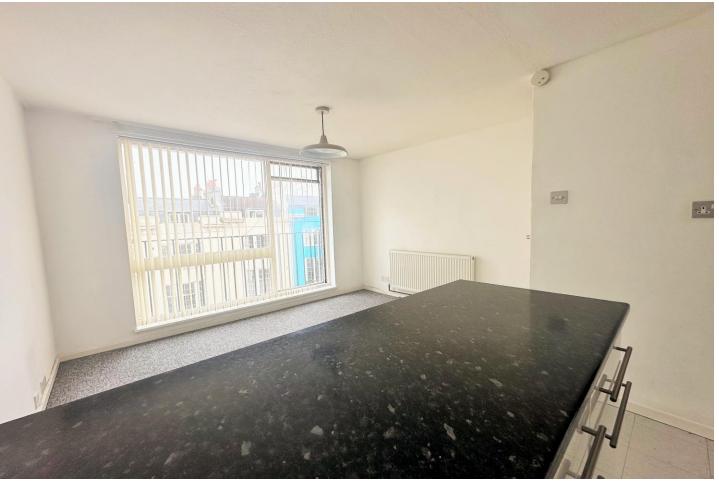

### **Property Description**

This property is a charming one-bedroom apartment situated on the third floor of a sought-after block in central Brighton. It features an open plan kitchen and lounge area, a spacious double bedroom, a family bathroom, and a small balcony accessible from the lounge. The apartment also offers the convenience of parking, which is a valuable asset in the city.

#### THIRD FLOOR

**ENTRANCE HALL** 

KITCHENLOUNGE 14' 10" x 11' 3" (4.52m x 3.43m)

BEDROOM 9' 4" x 8' 11" (2.84m x 2.72m)

BATHROOM 6' 8" x 5' 8" (2.03m x 1.73m)