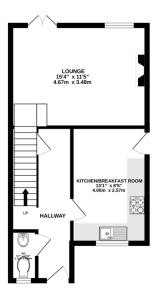

## Phillips George

GROUND FLOOR 406 sq.ft. (37.8 sq.m.) approx.

1ST FLOOR 381 sq.ft. (35.4 sq.m.) approx.