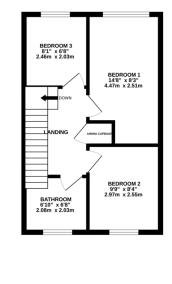

## Phillips George

GROUND FLOOR 406 sq.ft. (37.8 sq.m.) approx.

1ST FLOOR 381 sq.ft. (35.4 sq.m.) approx.