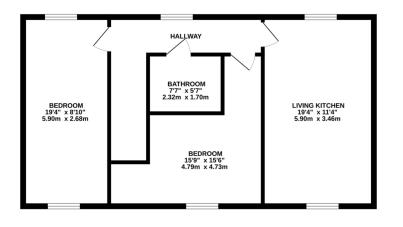

## Phillips George

GROUND FLOOR 694 sq.ft. (64.5 sq.m.) approx.

TOTAL FLOOR AREA: 694 sq.ft. (64.5 sq.m.) approx. Which every withrest has been made be ensure the accuracy of the flooplan contained here, measurements, measurements, and the second second