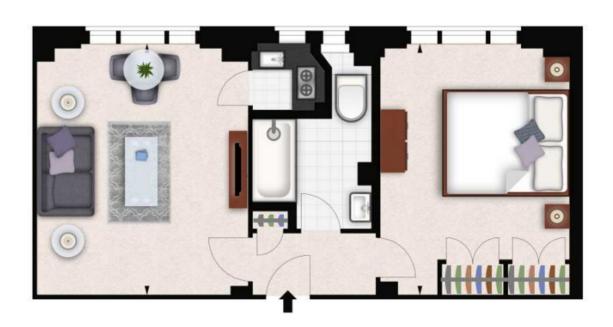

### Hill Street, Mayfair, London W1J

Available Furnished or Unfurnished: 1 Bedroom Apartment to Rent in Mayfair, next to Dorchester Hotel and Park Lane in London W2.

Set over 421 square feet this one-bedroom apartment comprises of a large double bedroom with ample storage space, modern fitted bathroom, spacious reception room with rear facing views over Hay's Mews and a unique kitchenette and access to a private gated communal garden.