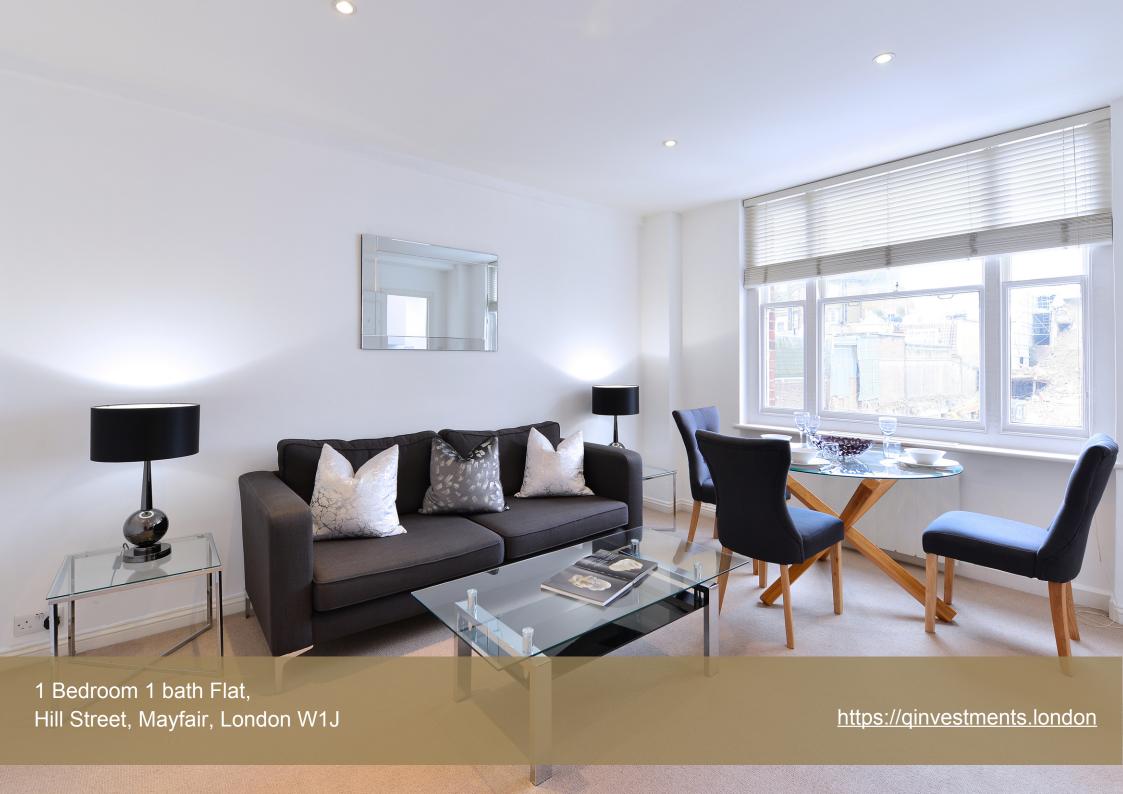

### Hill Street, Mayfair, London W1J

Available Furnished or Unfurnished: 1 Bedroom Apartment to Rent in Mayfair, next to Dorchester Hotel and Park Lane in London W2.

Set over 421 square feet this one-bedroom apartment comprises of a large double bedroom with ample storage space, modern fitted bathroom, spacious reception room with rear facing views over Hay's Mews and a unique kitchenette and access to a private gated communal garden.

This beautiful property is located in the purpose built building benefits from spacious living accommodation, lift service, onsite building manager, and is nestled conveniently between two of London's parks Hyde Park and Green Park.