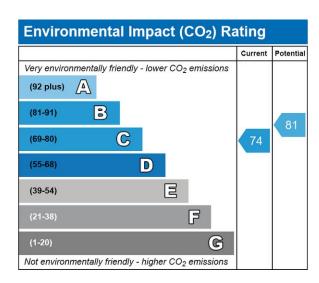

#### Ask us for:

- Video walk through property
- 3D Tour

| Energy Efficiency Rating                    |              |       |   |         |           |
|---------------------------------------------|--------------|-------|---|---------|-----------|
|                                             |              |       |   | Current | Potential |
| Very energy efficient - lower running costs |              |       |   |         |           |
| (92 plus) <b>A</b>                          |              |       |   |         |           |
| (81-91)                                     |              |       |   |         | 82        |
| (69-80)                                     | 25           |       |   | 78      |           |
| (55-68)                                     | D            |       |   |         |           |
| (39-54)                                     |              | 邑     |   |         |           |
| (21-38)                                     |              | F     |   |         |           |
| (1-20)                                      |              |       | G |         |           |
| Not energy efficient - highe                | er running o | costs |   |         |           |