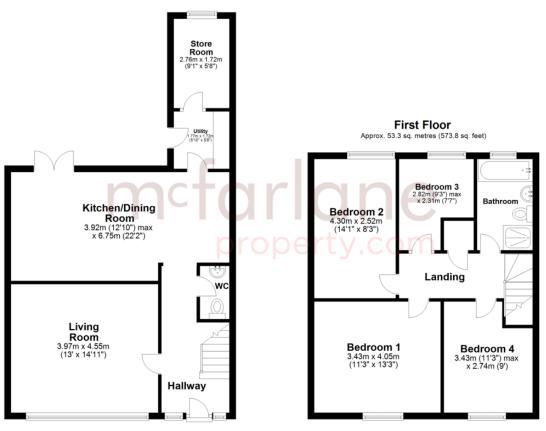

# **ENTRANCE HALL**

As you enter the property there is a spacious entrance hall with stairs to the first floor, a door to the living room, kitchen, and downstairs W/C.

#### LIVING ROOM

A lovely light and bright room situated to the front of the property, it is a lovely size and plenty of space for all the family. With convenient laminate flooring its easy to keep clean as well.

### **KITCHEN/BREAKFAST ROOM**

This really is the heart of the home with a modern fitted kitchen including an island unit with breakfast counter there is plenty of storage space in the base and wall units. There is a space for an American style fridge freezer and down the other end of the room a room for a gas range cooker with glass splash back and extractor as well as a stainless steel kitchen sink, all perfectly complemented by the white metro tiles. From this room there is a door to the garden as well as another to the utility room.

# UTILITY ROOM

A useful space to shut away all your washing requirements, there is also a door to the garden and another to a store room.

#### STORE ROOM

Perhaps an additional larder, a place to store the garden furniture in the winter months.

# FIRST FLOOR LANDING

Providing access to all the bedrooms, the family bathroom and the airing cupboard.

# **BEDROOM 1**

Positioned to the front of the property this is an excellent sized double bedroom, big enough to accommodate the largest of beds as well as space for wardrobes.

#### **BEDROOM 2**

Another good sized double bedroom to the rear of the house, able to accommodate a bed, wardrobe as well as a desk or dressing table.

#### **BEDROOM 3**

A further double bedroom to the rear of the property, the smallest of the doubles but this one has a built in storage cupboard.

#### **BEDROOM 4**

A perfect children's bedroom or home office to the front of the property. The current owners have made use of the stair header by having a single bed built on top providing storage space underneath and leaving additional space for free standing storage cupboards.

#### BATHROOM

Fancy a bath or a shower, no problem, this family bathroom has both!! Situated to the rear of the property there is a panel bath, shower, vanity wash hand basin and WC as well as a heated towel rail.

Ground Floor Approx. 49.7 sq. metres (534.8 sq. feet)

Total area: approx. 103.0 sq. metres (1108.6 sq. feet)

Our team are friendly, experienced and are all local. They know it better than they do their own living rooms and can help you find what you're looking for because we love where we live.