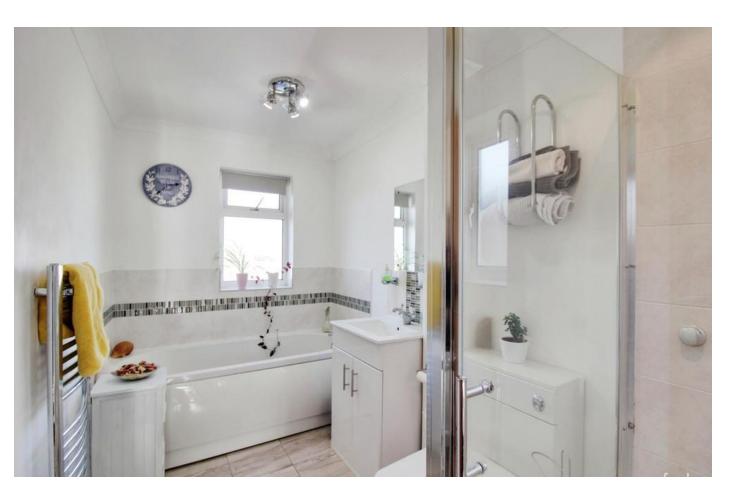

#### BATHROOM

Fancy a bath or a shower, no problem, this family bathroom has both!! Situated to the rear of the property there is a panel bath, shower, vanity wash hand basin and WC as well as a heated towel rail.