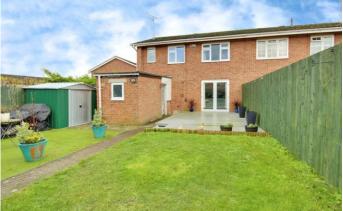

4 Bedroom Semi-Detached House £305,000

Hathaway Road, Swindon, Wiltshire, SN2 7TS

# 4 Bedroom Semi-Detached House

Swindon East

- FOUR BEDROOM SEMI DETACHED
- LARGE KITCHEN / BREAKFAST ROOM
- UTILITY AND STORE ROOM

This amazing FAMILY HOME has a stunning, modern fitted, kitchen/breakfast room the whole width of the property. In addition, there is a UTILITY ROOM and additional storage, GROUND FLOOR W/C, large living room, FOUR BEDROOMS and a LARGE FRONT AND REAR GARDEN.

# EXTERNAL

The front of the property faces an open green and is set back from the road. The front garden has a path to the front door and the remainder laid with grey shingle. To the rear of the house there is a large garden with patio and deck area, lawn and a path down the middle to the rear gate which leads to a communal car park. Down the side of the house there is a handy area to store bins etc. or perhaps a extension to the house (STPC).