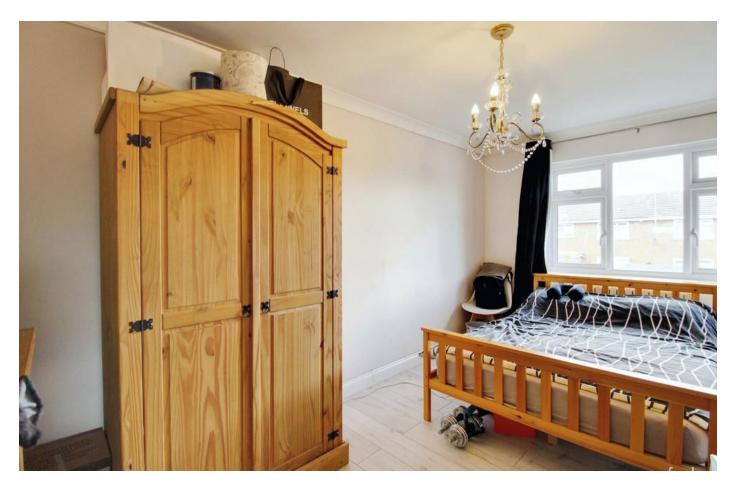

# **BEDROOM 1**

Positioned to the front of the property this is an excellent sized double bedroom, big enough to accommodate the largest of beds as well as space for wardrobes.

#### **BEDROOM 2**

Another good sized double bedroom to the rear of the house, able to accommodate a bed, wardrobe as well as a desk or dressing table.

#### **BEDROOM 3**

A further double bedroom to the rear of the property, the smallest of the doubles but this one has a built in storage cupboard.