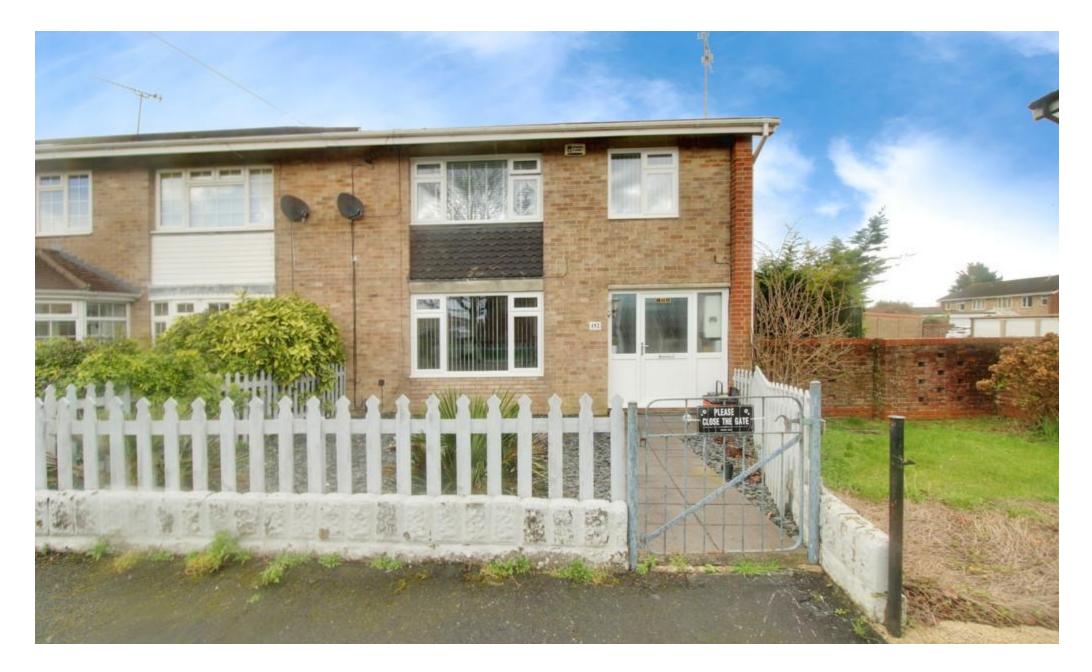

4 Bedroom Semi-Detached House £305,000

Hathaway Road, Swindon, Wiltshire, SN2 7TS

# 4 Bedroom Semi-Detached House

Swindon East

- FOUR BEDROOM SEMI DETACHED
- LARGE KITCHEN / BREAKFAST ROOM
- UTILITY AND STORE ROOM

This amazing FAMILY HOME has a stunning, modern fitted, kitchen/breakfast room the whole width of the property. In addition, there is a UTILITY ROOM and additional storage, GROUND FLOOR W/C, large living room, FOUR BEDROOMS and a LARGE FRONT AND REAR GARDEN.

# EXTERNAL

The front of the property faces an open green and is set back from the road. The front garden has a path to the front door and the remainder laid with grey shingle. To the rear of the house there is a large garden with patio and deck area, lawn and a path down the middle to the rear gate which leads to a communal car park. Down the side of the house there is a handy area to store bins etc. or perhaps a extension to the house (STPC).