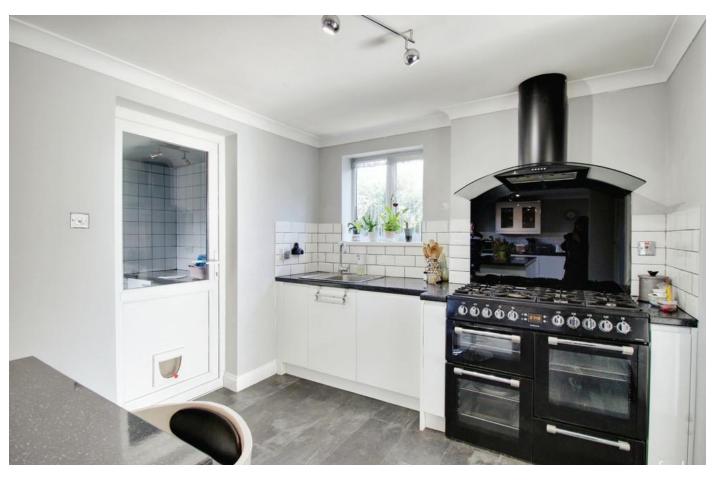

### **KITCHEN/BREAKFAST ROOM**

This really is the heart of the home with a modern fitted kitchen including an island unit with breakfast counter there is plenty of storage space in the base and wall units. There is a space for an American style fridge freezer and down the other end of the room a room for a gas range cooker with glass splash back and extractor as well as a stainless steel kitchen sink, all perfectly complemented by the white metro tiles. From this room there is a door to the garden as well as another to the utility room.