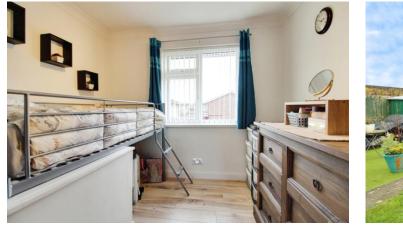

#### **BEDROOM 4**

A perfect children's bedroom or home office to the front of the property. The current owners have made use of the stair header by having a single bed built on top providing storage space underneath and leaving additional space for free standing storage cupboards.