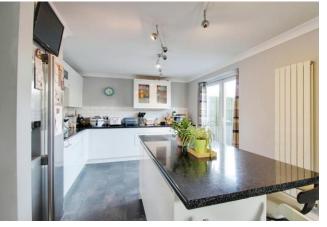

### **KITCHEN/BREAKFAST ROOM**

This really is the heart of the home with a modern fitted kitchen including an island unit with breakfast counter there is plenty of storage space in the base and wall units. There is a space for an American style fridge freezer and down the other end of the room a room for a gas range cooker with glass splash back and extractor as well as a stainless steel kitchen sink, all perfectly complemented by the white metro tiles. From this room there is a door to the garden as well as another to the utility room.