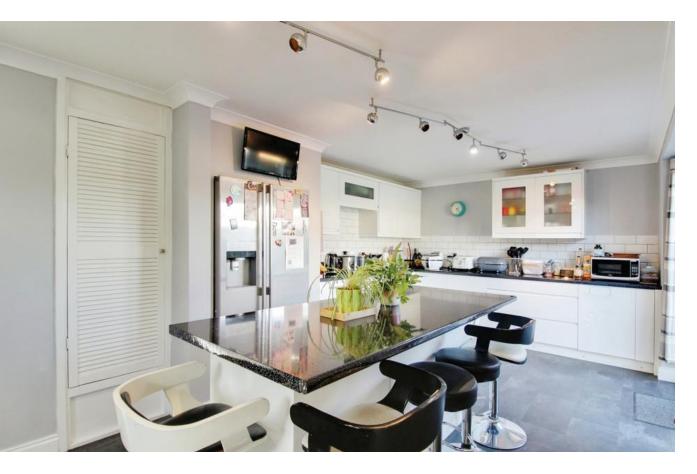

### **KITCHEN/BREAKFAST ROOM**

This really is the heart of the home with a modern fitted kitchen including an island unit with breakfast counter there is plenty of storage space in the base and wall units. There is a space for an American style fridge freezer and down the other end of the room a room for a gas range cooker with glass splash back and extractor as well as a stainless steel kitchen sink, all perfectly complemented by the white metro tiles. From this room there is a door to the garden as well as another to the utility room.