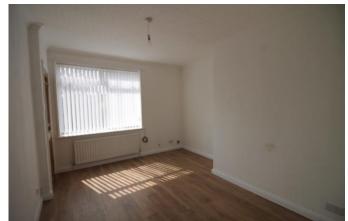

## LOUNGE

13' 6" x 7' 5" (4.13m x 2.28m) Double glazed window to front and radiator.