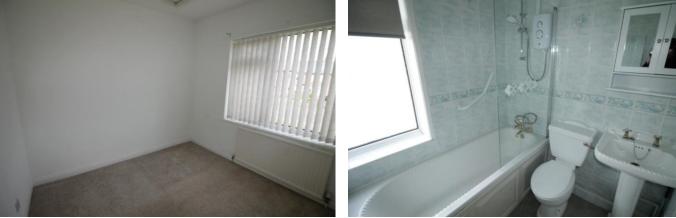

## MASTER BEDROOM

12' 6" x 11' 6" (3.82m x 3.53m) Double glazed window, fitted wardrobes and radiator.

## **BEDROOM 2**

8' 5'' x 9' 1'' (2.57m x 2.79m) Double glazed window and radiator.

## BATHROOM

Tiled walls, white three piece suite comprising of panelled bath with shower over, pedestal wash hand basin, low level WC, radiator and double glazed window.