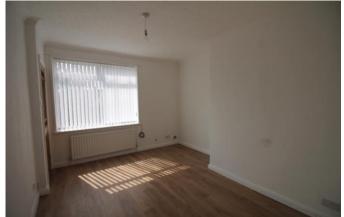

## LOUNGE

13' 6" x 7' 5" (4.13m x 2.28m) Double glazed window to front and radiator.