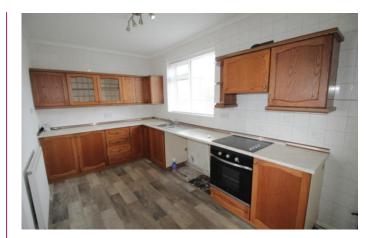

#### **KITCHEN**

14' 7" x 7' 10" (4.46m x 2.41 m) Part tiled walls, fitted wall and base units, work surfaces, 1 1/2 bowl sink and drainer unit, integrated electric oven, integrated electric hob, radiator, double glazed window to rear and double glazed entrance door to side.