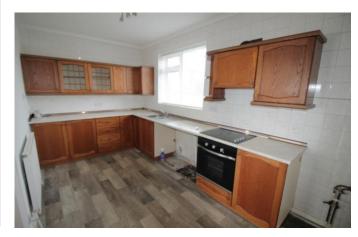

#### **KITCHEN**

14' 7" x 7' 10" (4.46m x 2.41 m) Part tiled walls, fitted wall and base units, work surfaces, 1 1/2 bowl sink and drainer unit, integrated electric oven, integrated electric hob, radiator, double glazed window to rear and double glazed entrance door to side.