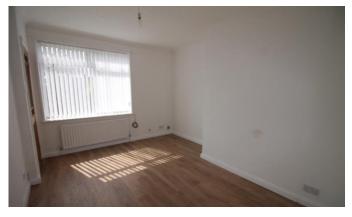

## LOUNGE

13' 6" x 7' 5" (4.13m x 2.28m) Double glazed window to front and radiator.