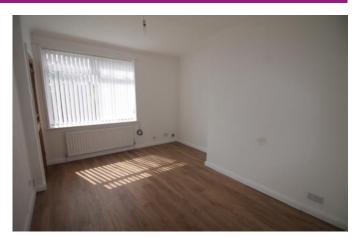

## LOUNGE

13' 6" x 7' 5" (4.13m x 2.28m) Double glazed window to front and radiator.