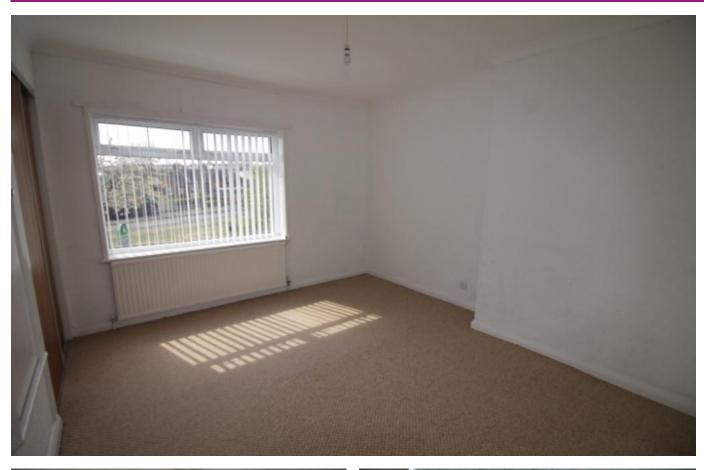

## MASTER BEDROOM

12' 6" x 11' 6" (3.82m x 3.53m) Double glazed window, fitted wardrobes and radiator.