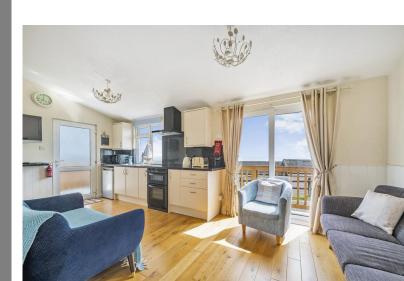

## **STEP INSIDE**

A spacious decked area first greets us as we approach the property. We then step through the front door and into the lodge. The property has a nice open planned space consisting of kitchen/diner and lounge space. The kitchen has an area for table and chairs, ample storage both floor and wall mounted, space for fridge freezer, oven and hob and potentially washing machine or dishwasher. The kitchen has an integral sink and drainer and there are stunning views from the window out across the sea. The lounge has ample space for furniture and there is a patio door leading to the decking and allowing another view point for those stunning sea views. Off the lounge there are doors leading to further rooms. There are two double bedrooms within the property that both have ample room for bedroom furniture. The family bathroom has a walk in shower cubicle, low level WC and a wash hand basin.