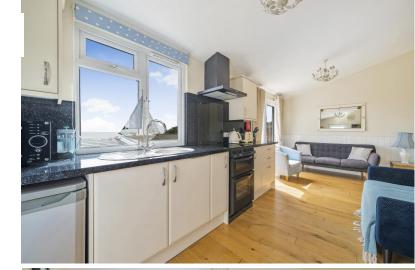

## **STEP INSIDE**

A spacious decked area first greets us as we approach the property. We then step through the front door and into the lodge. The property has a nice open planned space consisting of kitchen/diner and lounge space. The kitchen has an area for table and chairs, ample storage both floor and wall mounted, space for fridge freezer, oven and hob and potentially washing machine or dishwasher. The kitchen has an integral sink and drainer and there are stunning views from the window out across the sea. The lounge has ample space for furniture and there is a patio door leading to the decking and allowing another view point for those stunning sea views. Off the lounge there are doors leading to further rooms. There are two double bedrooms within the property that both have ample room for bedroom furniture. The family bathroom has a walk in shower cubicle, low level WC and a wash hand basin.