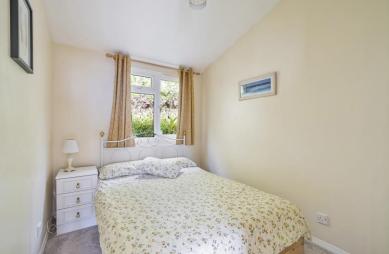

## **STEP INSIDE**

A spacious decked area first greets us as we approach the property. We then step through the front door and into the lodge. The property has a nice open planned space consisting of kitchen/diner and lounge space. The kitchen has an area for table and chairs, ample storage both floor and wall mounted, space for fridge freezer, oven and hob and potentially washing machine or dishwasher. The kitchen has an integral sink and drainer and there are stunning views from the window out across the sea. The lounge has ample space for furniture and there is a patio door leading to the decking and allowing another view point for those stunning sea views. Off the lounge there are doors leading to further rooms. There are two double bedrooms within the property that both have ample room for bedroom furniture. The family bathroom has a walk in shower cubicle, low level WC and a wash hand basin.