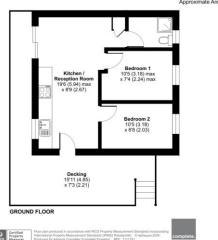

Approximate Area = 386 sq ft / 35.8 sq m

SKETCH PLAN FOR ILLUSTRATIVE PURPOSES ONLY. All measurements and sizes and locations of walls, doors, window fittings and appliances are shown conventionally and are approximate only and cannot be regarded as being a representation either by the Seller or his Agent. We hope that these plans will assist you by providing you with a general impression of the layout of the accommodation. The plans are not to scale nor accurate in detail. © Unauthorised reproduction prohibited. As part of the service we offer we may recommend ancillary services to you which we believe will help with your property transaction. We wish to make you aware that should you decide to proceed we will receive a referral fee. This could be a fee, commission, payment or other reward. We will not refer your details unless you have provided consent for us to do so. You are not under