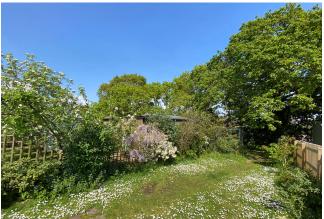

### **OUTSIDE**

The gardens to the front and rear are a particular feature of the property, with a huge variety of mature shrubs and plants creating a spectacular setting for wildlife and perfect place to enjoy the summer.

The first part of the garden immediately adjoining the house is primarily laid to lawn, with established borders providing a high degree of privacy. The second part of the garden is accessed across a pedestrian path that provides access to the neighbouring houses. This part of the garden has some lovely mature fruit trees and shrubs, creating a perfect area to enjoy the views across the Otter Valley Nature reserve and down to Budleighs famous pebble beach.