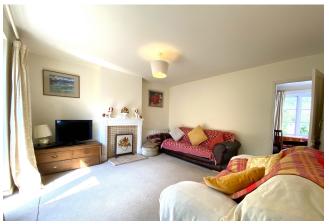

### **ACCOMMODATION**

A pedestrian path leads up to the porchway and gate into the front garden, while there is also access along the side of the property, up to the rear garden.

A glazed porchway provides ample storage for coats and boots with a pretty aspect into the front gardens. A second door opens into the property and leads you into the Living Room. This is a large, comfortable room with attractive french doors overlooking and opening into the sunny front garden.