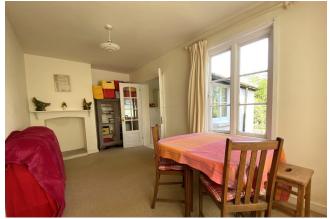

Adjoining the Living Room is a separate Dining room which leads through to the Kitchen extension with doors into the rear garden.

The Kitchen enjoys a fabulous view down the rear garden and is flooded with natural light. There is an array of built in base and wall mounted kitchen units with space for the washing machine, fridge/freezer, oven and dishwasher.