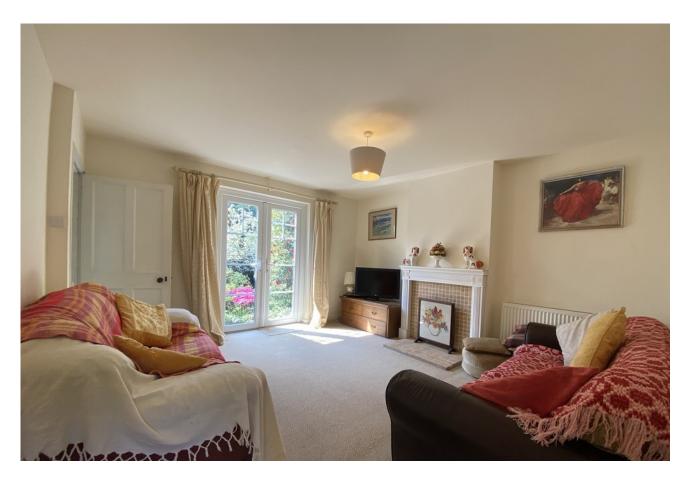

### **ACCOMMODATION**

A pedestrian path leads up to the porchway and gate into the front garden, while there is also access along the side of the property, up to the rear garden.

A glazed porchway provides ample storage for coats and boots with a pretty aspect into the front gardens. A second door opens into the property and leads you into the Living Room. This is a large, comfortable room with attractive french doors overlooking and opening into the sunny front garden.