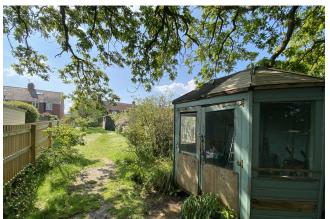

### **OUTSIDE**

The gardens to the front and rear are a particular feature of the property, with a huge variety of mature shrubs and plants creating a spectacular setting for wildlife and perfect place to enjoy the summer.

The first part of the garden immediately adjoining the house is primarily laid to lawn, with established borders providing a high degree of privacy. The second part of the garden is accessed across a pedestrian path that provides access to the neighbouring houses. This part of the garden has some lovely mature fruit trees and shrubs, creating a perfect area to enjoy the views across the Otter Valley Nature reserve and down to Budleighs famous pebble beach.