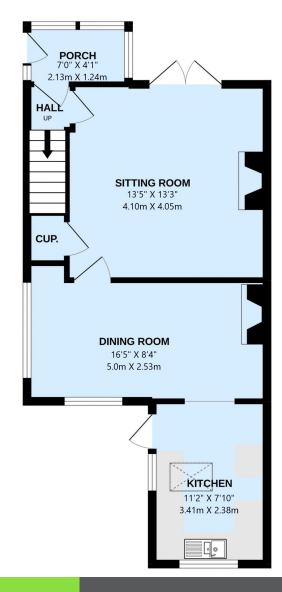

### **ACCOMMODATION**

A pedestrian path leads up to the porchway and gate into the front garden, while there is also access along the side of the property, up to the rear garden.

A glazed porchway provides ample storage for coats and boots with a pretty aspect into the front gardens. A second door opens into the property and leads you into the Living Room. This is a large, comfortable room with attractive french doors overlooking and opening into the sunny front garden.

Adjoining the Living Room is a separate Dining room which leads through to the Kitchen extension with doors into the rear garden.

The Kitchen enjoys a fabulous view down the rear garden and is flooded with natural light. There is an array of built in base and wall mounted kitchen units with space for the washing machine, fridge/freezer, oven and dishwasher.

## **SERVICES**

Mains gas, electricity, water and drainage are connected to the property.

GROUND FLOOR 1ST FLOOR

Whilst every attempt has been made to ensure the accuracy of the floorpian contained here, measurements of doors, windows, moms and any other items are approximate and no responsibility is taken for any error, omission or mis-statement. This plan is for illustrative purposes only and should be used as such by any prospective purchaser. The services, systems and appliances shown have not been tested and no guarantee as to their operability or efficiency can be given.