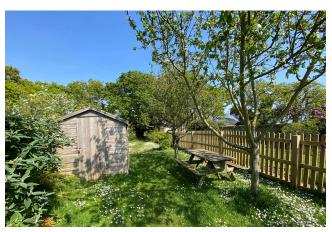

### **OUTSIDE**

The gardens to the front and rear are a particular feature of the property, with a huge variety of mature shrubs and plants creating a spectacular setting for wildlife and perfect place to enjoy the summer.

The first part of the garden immediately adjoining the house is primarily laid to lawn, with established borders providing a high degree of privacy. The second part of the garden is accessed across a pedestrian path that provides access to the neighbouring houses. This part of the garden has some lovely mature fruit trees and shrubs, creating a perfect area to enjoy the views across the Otter Valley Nature reserve and down to Budleighs famous pebble beach.