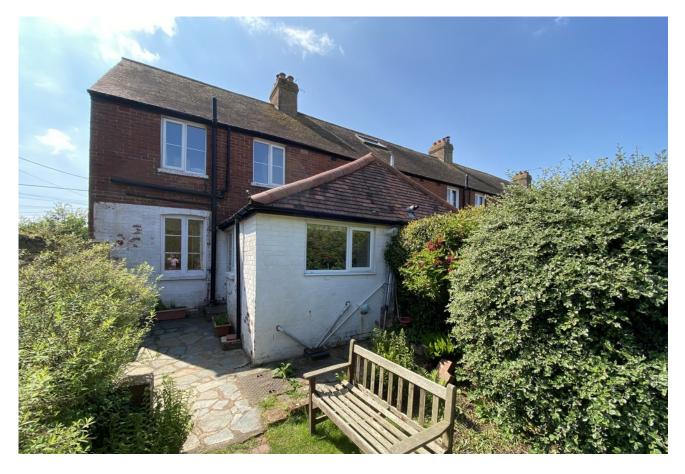

### **OUTSIDE**

The gardens to the front and rear are a particular feature of the property, with a huge variety of mature shrubs and plants creating a spectacular setting for wildlife and perfect place to enjoy the summer.

The first part of the garden immediately adjoining the house is primarily laid to lawn, with established borders providing a high degree of privacy. The second part of the garden is accessed across a pedestrian path that provides access to the neighbouring houses. This part of the garden has some lovely mature fruit trees and shrubs, creating a perfect area to enjoy the views across the Otter Valley Nature reserve and down to Budleighs famous pebble beach.