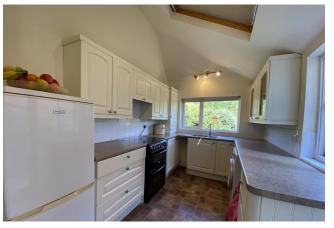

Adjoining the Living Room is a separate Dining room which leads through to the Kitchen extension with doors into the rear garden.

The Kitchen enjoys a fabulous view down the rear garden and is flooded with natural light. There is an array of built in base and wall mounted kitchen units with space for the washing machine, fridge/freezer, oven and dishwasher.