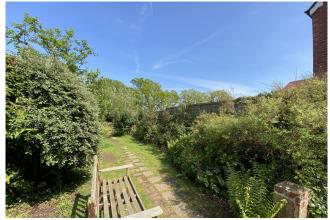

### **OUTSIDE**

The gardens to the front and rear are a particular feature of the property, with a huge variety of mature shrubs and plants creating a spectacular setting for wildlife and perfect place to enjoy the summer.

The first part of the garden immediately adjoining the house is primarily laid to lawn, with established borders providing a high degree of privacy. The second part of the garden is accessed across a pedestrian path that provides access to the neighbouring houses. This part of the garden has some lovely mature fruit trees and shrubs, creating a perfect area to enjoy the views across the Otter Valley Nature reserve and down to Budleighs famous pebble beach.