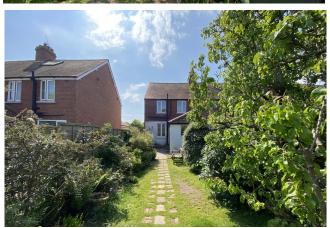

### **OUTSIDE**

The gardens to the front and rear are a particular feature of the property, with a huge variety of mature shrubs and plants creating a spectacular setting for wildlife and perfect place to enjoy the summer.

The first part of the garden immediately adjoining the house is primarily laid to lawn, with established borders providing a high degree of privacy. The second part of the garden is accessed across a pedestrian path that provides access to the neighbouring houses. This part of the garden has some lovely mature fruit trees and shrubs, creating a perfect area to enjoy the views across the Otter Valley Nature reserve and down to Budleighs famous pebble beach.