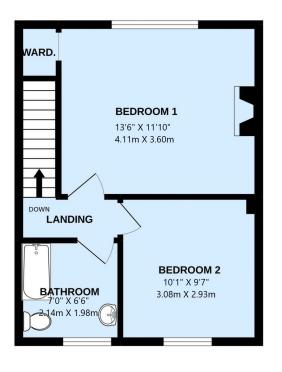

Throughout the downstairs there is a huge opportunity to refresh/extend the existing accommodation,(subject to the necessary consents) and make this into a more contemporary space.

Upstairs there are two large bedrooms, each with a lovely aspect across the surrounding town or Otter Valley and a spacious bathroom comprising of panel bath with shower over, W/C and pedestal sink.

## **SERVICES**

Mains gas, electricity, water and drainage are connected to the property.

GROUND FLOOR 1ST FLOOR

Whilst every attempt has been made to ensure the accuracy of the floorpian contained here, measurements of doors, windows, moms and any other items are approximate and no responsibility is taken for any error, omission or mis-statement. This plan is for illustrative purposes only and should be used as such by any prospective purchaser. The services, systems and appliances shown have not been tested and no guarantee as to their operability or efficiency can be given.