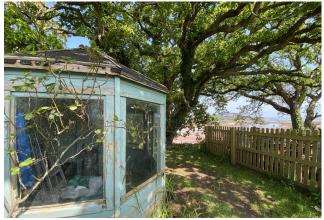

### **OUTSIDE**

The gardens to the front and rear are a particular feature of the property, with a huge variety of mature shrubs and plants creating a spectacular setting for wildlife and perfect place to enjoy the summer.

The first part of the garden immediately adjoining the house is primarily laid to lawn, with established borders providing a high degree of privacy. The second part of the garden is accessed across a pedestrian path that provides access to the neighbouring houses. This part of the garden has some lovely mature fruit trees and shrubs, creating a perfect area to enjoy the views across the Otter Valley Nature reserve and down to Budleighs famous pebble beach.