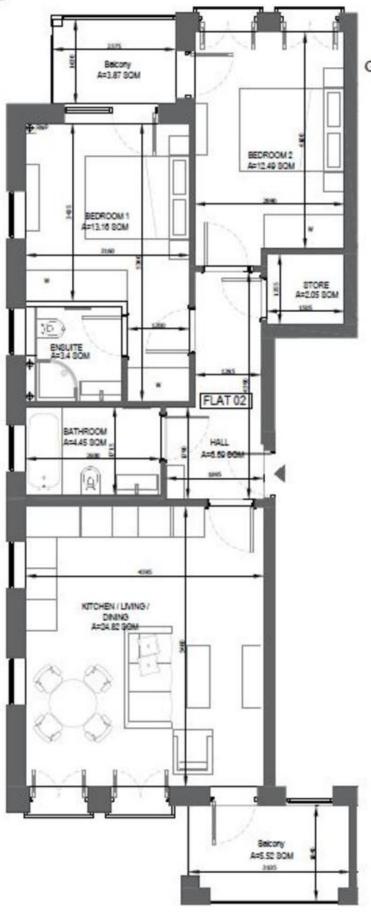

## FLAT 2 FORTY LANE

GROSS INTERNAL AREA = 71.1 sqm 765.3 sq ft

EXTERNAL AREA = 9.4 sqm 101.2 sq ft

TOTAL AREA = 80.5 sqm 866.5 sq ft

MONEY LAUNDERING REGULATIONS 2003: Intending purchasers will be asked to produce identification documentation at a later stage and we would ask for your co-operation in order that there will be no delay in agreeing the sale.