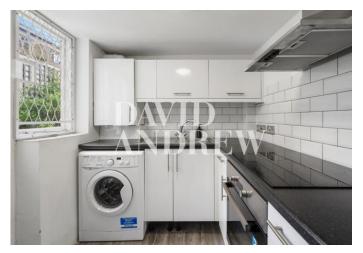

## £2,000 pcm

One bedroom apartment set on the ground floor of this period conversion right next to Drayton Park Station.

Property features include a complete modern refurbishment with a spacious reception, high ceilings, large bedroom with built in ample storage, separate fully fitted kitchen, modern bathroom, gas central heating, wood flooring through out and communal garden shared with one other.