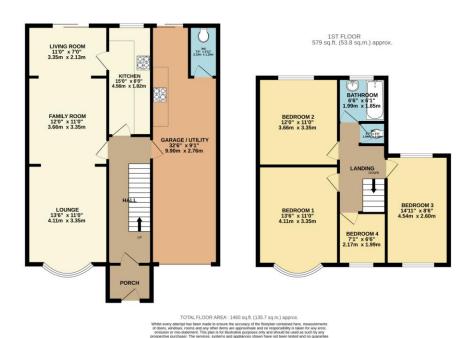

## **FOR SALE**

4 Bed Semi-Detached House in Shakespeare Drive, Braunstone Town LE3 2SR £330,000

Located in the ever popular Braunstone Town sits this spacious extended four bedroom semi detached family home which is well presented throughout. The accommodation comprises entrance porch, main entrance hall, extended lounge and diner reception, fitted extended kitchen, converted garage with utility and W.C, landing to four bedrooms and bathroom with separate W.C, pleasant landscaped gardens with rear garden veranda, ample off road parking driveway.

## Phillips George

EPC To Follow.

GROUND FLOOR 881 sq.ft. (81.9 sq.m.) approx.

- Extended Spacious Home
- Semi Detached
- Four bedrooms
- Highly Popular Location
- Large Garden
- Garage / Utility Area
- Ground Floor W.C
- Tidy Presentation