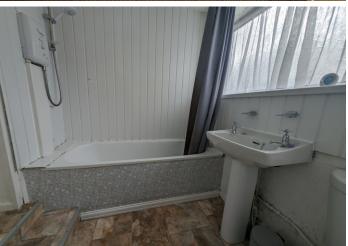

# **UPSTAIRS BATHROOM**

2.30 m x 2.30 m

Three piece suite in white comprising bath with shower over head, wash hand basin and w.c. Emulsion and panelled walls. Emulsion ceiling. Vinyl flooring. Radiator. uPVC window to the rear with frosted glass.