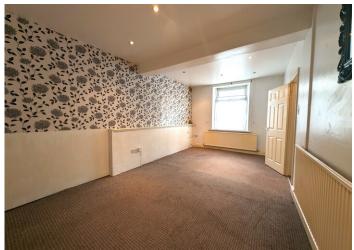

### **LOUNGE**

5.95 m x 3.20 m

Emulsion ceiling. Emulsion walls with one wallpapered as a feature. Carpet flooring. Two radiators. Under stairs storage. Built in cupboards. Door leading to kitchen. Power points. uPVC window to the front.