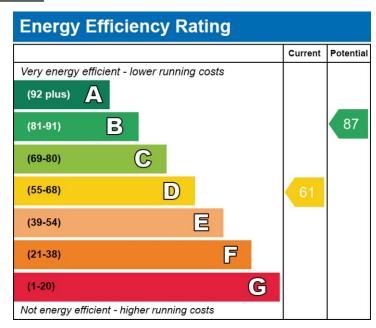

m and three bedrooms.

# **UPSTAIRS BATHROOM**

2.30 m x 2.30 m

Three piece suite in white comprising bath with shower over head, wash hand basin and w.c. Emulsion and panelled walls. Emulsion ceiling. Vinyl flooring. Radiator. uPVC window to the rear with frosted glass.









# **BEDROOM 1**

2.25 m x 2.25 m

Emulsion ceiling. Wallpaper walls. Carpet flooring. Radiator. Power points. uPVC window to the front.

# **BEDROOM 2** 2.32 m x 2.24 m

Emulsion ceiling. Wallpaper walls. Carpet flooring. Radiator. Power points. uPVC window to the front.

# **BEDROOM 3**

Emulsion walls and ceiling. Carpet flooring. Radiator. Power points. Built in storage cupboard. uPVC window to the rear.

### **EXTERIOR**

Steps to tiered garden in need of a bit of TLC.





























# **EPC**



# **FLOORPLAN**





#### **Misdescriptions Act 1991**

The Agent has not tested any apparatus, equipment fixtures and fittings or services and so cannot verify that they are in working order or fit for the purpose. A buyer is advised to verification from Solicitor their Surveyor. References to the tenure of a property are based on information supplied by the seller. The Agent has not had sight of the documents. A Buyer is advised to obtain verification from their Solicitor. Items shown in photographs are not included unless specifically mentioned within the sales particulars. They may however be available by separate negotiation. Buyers must check the availability of any property and make an appointment to view before embarking on any journey to see a property.

### **Data Protection Ac