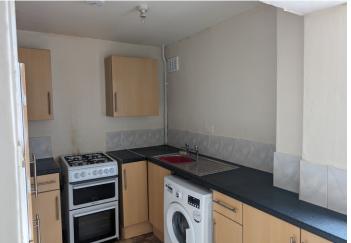

### **KITCHEN**

4.23 m x 2.00 m

Ample base and walls units in wood effect with black work surface. Freestanding cooker. Vinyl flooring. Plumbed for automatic washing machine. Stainless steel sink unit. Emulsion ceiling. Emulsion walls with tiles around work surface. Radiator. Power points. uPVC window and door to the rear.