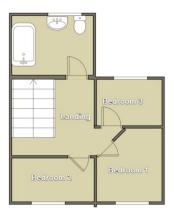

# **FLOORPLAN**

### **LANDING**

Emulsion walls and ceiling. Carpet flooring. Doors leading to upstairs bathroom and three bedrooms.

# **UPSTAIRS BATHROOM**

2.30 m x 2.30 m

Three piece suite in white comprising bath with shower over head, wash hand basin and w.c. Emulsion and panelled walls. Emulsion ceiling. Vinyl flooring. Radiator. uPVC window to the rear with frosted glass.

# **BEDROOM 1**

2.25 m x 2.25 m

Emulsion ceiling. Wallpaper walls. Carpet flooring. Radiator. Power points. uPVC window to the front.

# **BEDROOM 2** 2.32 m x 2.24 m

Emulsion ceiling. Wallpaper walls. Carpet flooring. Radiator. Power points. uPVC window to the front.

# **BEDROOM 3**

Emulsion walls and ceiling. Carpet flooring. Radiator. Power points. Built in storage cupboard. uPVC window to the rear.