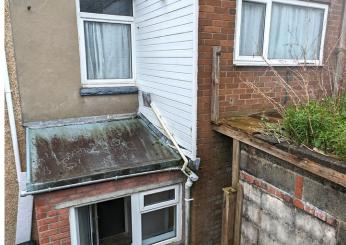

upstairs bathroom and three bedrooms.

# **UPSTAIRS BATHROOM**

2.30 m x 2.30 m

Three piece suite in white comprising bath with shower over head, wash hand basin and w.c. Emulsion and panelled walls. Emulsion ceiling. Vinyl flooring. Radiator. uPVC window to the rear with frosted glass.









# **BEDROOM 1**

2.25 m x 2.25 m

Emulsion ceiling. Wallpaper walls. Carpet flooring. Radiator. Power points. uPVC window to the front.

# **BEDROOM 2** 2.32 m x 2.24 m

Emulsion ceiling. Wallpaper walls. Carpet flooring. Radiator. Power points. uPVC window to the front.

# **BEDROOM 3**

Emulsion walls and ceiling. Carpet flooring. Radiator. Power points. Built in storage cupboard. uPVC window to the rear.

### **EXTERIOR**

Steps to tiered garden in need of a bit of TLC.





























# **EPC**



# **FLOORPLAN**





#### **Misdescriptions Act 1991**

The Agent has not tested any apparatus, equipment fixtures and fittings or services and so cannot verify that they are in working order or fit for the purpose. A buyer is advised to verification from Solicitor their Surveyor. References to the tenure of a property are based on information supplied by the seller. The Agent has not had sight of the documents. A Buyer is advised to obtain verification from their Solicitor. Items shown in photographs are not included unless specifically mentioned within the sales particulars. They may however be available by separate negotiation. Buyers must check the availability of any property and make an appointment to view before embarking on any journey to see a property.

### **D