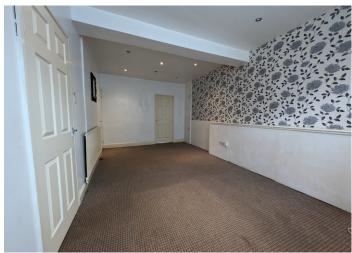

### **LOUNGE**

5.95 m x 3.20 m

Emulsion ceiling. Emulsion walls with one wallpapered as a feature. Carpet flooring. Two radiators. Under stairs storage. Built in cupboards. Door leading to kitchen. Power points. uPVC window to the front.