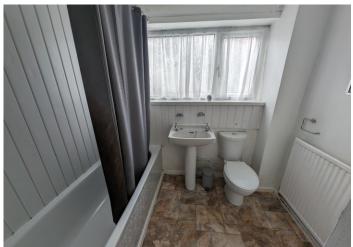

# **UPSTAIRS BATHROOM**

2.30 m x 2.30 m

Three piece suite in white comprising bath with shower over head, wash hand basin and w.c. Emulsion and panelled walls. Emulsion ceiling. Vinyl flooring. Radiator. uPVC window to the rear with frosted glass.