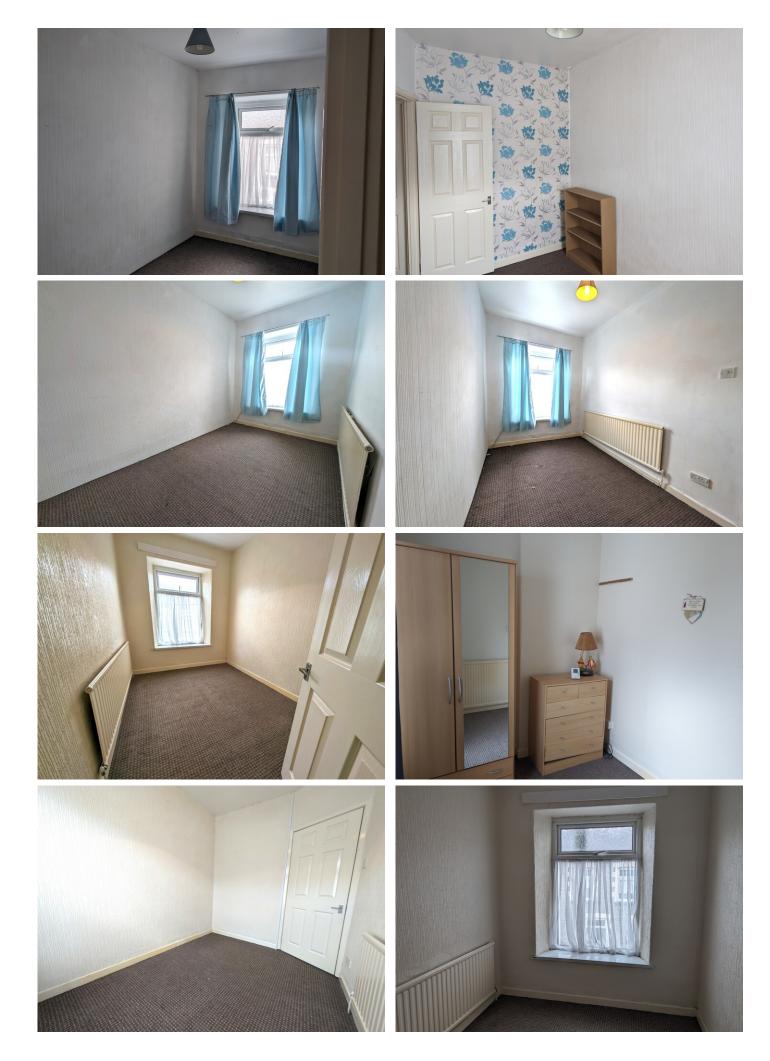

# **BEDROOM 1**

2.25 m x 2.25 m

Emulsion ceiling. Wallpaper walls. Carpet flooring. Radiator. Power points. uPVC window to the front.

# **BEDROOM 2** 2.32 m x 2.24 m

Emulsion ceiling. Wallpaper walls. Carpet flooring. Radiator. Power points. uPVC window to the front.

# **BEDROOM 3**

Emulsion walls and ceiling. Carpet flooring. Radiator. Power points. Built in storage cupboard. uPVC window to the rear.