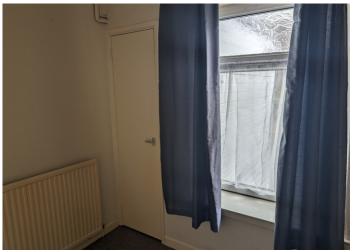

# **BEDROOM 1**

2.25 m x 2.25 m

Emulsion ceiling. Wallpaper walls. Carpet flooring. Radiator. Power points. uPVC window to the front.

# **BEDROOM 2** 2.32 m x 2.24 m

Emulsion ceiling. Wallpaper walls. Carpet flooring. Radiator. Power points. uPVC window to the front.

# **BEDROOM 3**

Emulsion walls and ceiling. Carpet flooring. Radiator. Power points. Built in storage cupboard. uPVC window to the rear.