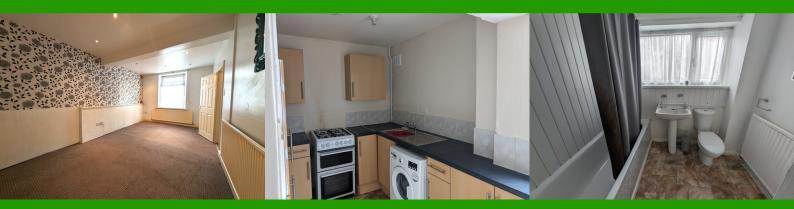

### **LOUNGE**

5.95 m x 3.20 m

Emulsion ceiling. Emulsion walls with one wallpapered as a feature. Carpet flooring. Two radiators. Under stairs storage. Built in cupboards. Door leading to kitchen. Power points. uPVC window to the front.

### **KITCHEN**

4.23 m x 2.00 m

Ample base and walls units in wood effect with black work surface. Freestanding cooker. Vinyl flooring. Plumbed for automatic washing machine. Stainless steel sink unit. Emulsion ceiling. Emulsion walls with tiles around work surface. Radiator. Power points. uPVC window and door to the rear.

# **UPSTAIRS BATHROOM**

2.30 m x 2.30 m

Three piece suite in white comprising bath with shower over head, wash hand basin and w.c. Emulsion and panelled walls. Emulsion ceiling. Vinyl flooring. Radiator. uPVC window to the rear with frosted glass.