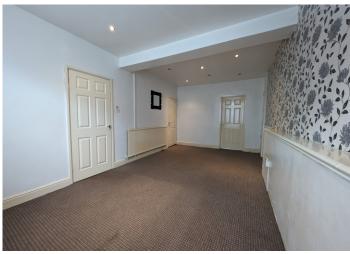

### **LOUNGE**

5.95 m x 3.20 m

Emulsion ceiling. Emulsion walls with one wallpapered as a feature. Carpet flooring. Two radiators. Under stairs storage. Built in cupboards. Door leading to kitchen. Power points. uPVC window to the front.