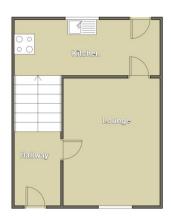

# **FLOORPLAN**

### **ENTRANCE HALL**

2.05 m x 0.87 m

Entrance via a white uPVC front door. Artex ceiling. Wallpaper walls. Carpet flooring. Cupboard housing electric meter and fuse board. Stairs to first floor. Door to lounge area.

### **LOUNGE**

5.95 m x 3.20 m

Emulsion ceiling. Emulsion walls with one wallpapered as a feature. Carpet flooring. Two radiators. Under stairs storage. Built in cupboards. Door leading to kitchen. Power points. uPVC window to the front.

### **KITCHEN**

4.23 m x 2.00 m

Ample base and walls units in wood effect with black work surface. Freestanding cooker. Vinyl flooring. Plumbed for automatic washing machine. Stainless steel sink unit. Emulsion ceiling. Emulsion walls with tiles around work surface. Radiator. Power points. uPVC window and door to the rear.