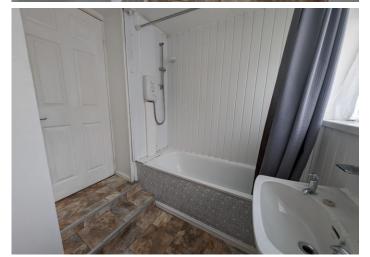

# **UPSTAIRS BATHROOM**

2.30 m x 2.30 m

Three piece suite in white comprising bath with shower over head, wash hand basin and w.c. Emulsion and panelled walls. Emulsion ceiling. Vinyl flooring. Radiator. uPVC window to the rear with frosted glass.