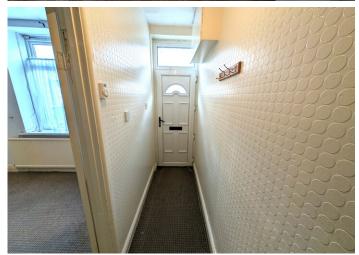

### **ENTRANCE HALL**

2.05 m x 0.87 m

Entrance via a white uPVC front door. Artex ceiling. Wallpaper walls. Carpet flooring. Cupboard housing electric meter and fuse board. Stairs to first floor. Door to lounge area.