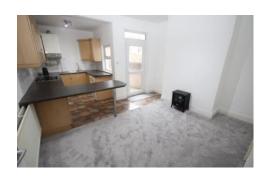

**Dining Area/kitchen**: 17.75' x 12.76' (5.41m x 3.89m)

Generous sized reception /kitchen area comprising of fitted kitchen with a range of eye level and base fitted units with complimentary worktops incorporating stainless steel drainer sink unit with swan style lever tap, built in oven and hob, plumbing for washing machine, part tiled to walls, wall mounted combination central heating boiler, vinyl floor covering to kitchen area, television aerial point, under stairs storage cupboard, central heating radiator, upvc door gaining access to the rear yard, double glazed window to the side elevation.