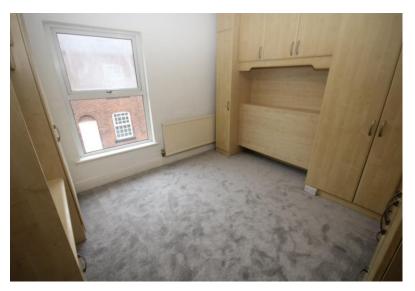

#### Landing

Access to loft.

**Bedroom 1**: 12.86' x 10.93' (3.92m x 3.33m) Double glazed window to the front elevation, extensive range of fitted wardrobes and cabinets with walk in wardrobe, central heating radiator.