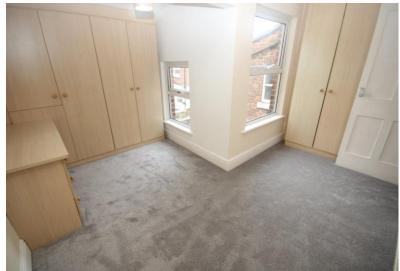

**Bedroom 2**: 11.61' x 10.60' (3.54m x 3.23m)

Selection of fitted wardrobes, central heating radiator, double glazed windows to the rear and side elevations.