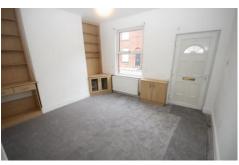

**Lounge**: 12.70' x 10.86' (3.87m x 3.31m)

Upvc entrance door leading into the lounge, double glazed window to the front elevation, fitted units to both recesses one housing gas meter, additional cupboard housing the electric meter.