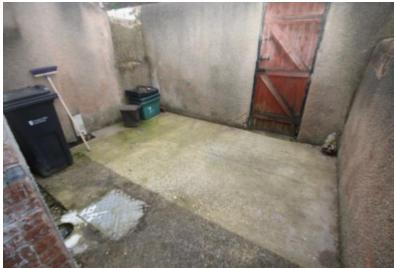

#### Externally.

There is an enclosed rear yard with timber gate gaining access to shared pathway.