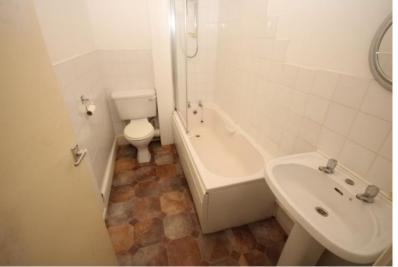

#### **Bathroom**

Fitted bathroom suite comprising of panelled bath with fitted shower over with shower screen, pedestal wash hand basin, low level w.c, part tiled to walls, central heating radiator.