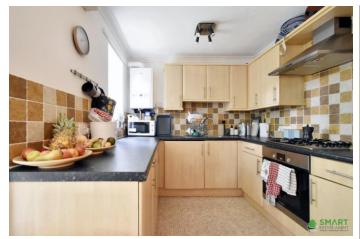

Modern and airy feel throughout, this good sized 2 bedroom ground floor apartment in the heart of St Thomas has a fantastic woodland view over St Thomas Park.

Benefitting from a large open plan lounge which leads to a rear patio & garden space backing on to the park, modern kitchen area with built in appliances, 2 double bedrooms with en-suite shower room to the master and main bathroom with modern 3 piece white suite. The apartment also benefits from an allocated parking space.