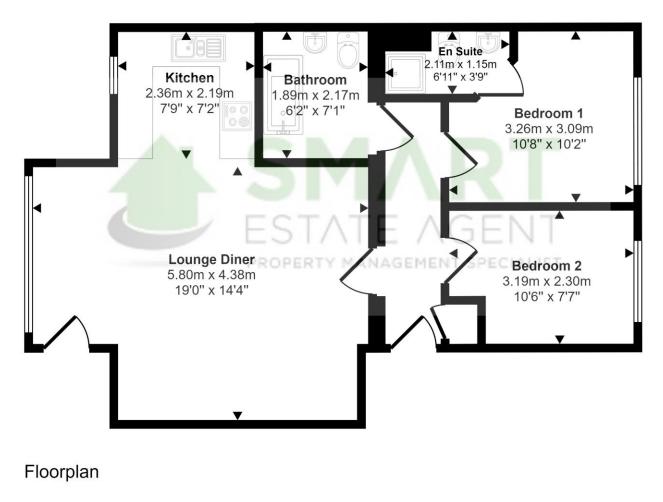

## Approx Gross Internal Area 59 sq m / 637 sq ft

This floorplan is only for illustrative purposes and is not to scale. Measurements of rooms, doors, windows, and any items are approximate and no responsibility is taken for any error, omission or mis-statement. Icons of items such as bathroom suites are representations only and may not look like the real items. Made with Made Snappy 360.