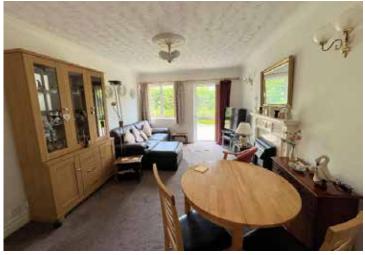

## The Property

A well-presented, one bedroom over 55s apartment situated on the ground floor of a purpose-built retirement development within a level walk to Tavistock town. The apartment not only has its own internal front door, but also has access directly onto the communal gardens. Internally there is a living room with fireplace, modern kitchen, double bedroom and shower room, along with a large storage cupboard in the hallway. There are many communal facilities within the development, including the laundry room, communal living room, and gardens.

#### Accommodation

Living Room 10'09" x 15'07"

Kitchen 6'01" x 7'05"

Hallway

Bedroom 8'07" x 12'10" Bathroom 5'03" x 6'10"

**Services:** Mains electricity, water and drainage. **Council Tax Band:** B **Tenure:** Leasehold