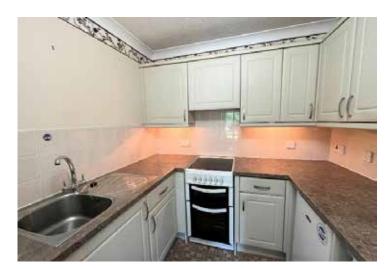

## The Property

A well-presented, one bedroom over 55s apartment situated on the ground floor of a purpose-built retirement development within a level walk to Tavistock town. The apartment not only has its own internal front door, but also has access directly onto the communal gardens. Internally there is a living room with fireplace, modern kitchen, double bedroom and shower room, along with a large storage cupboard in the hallway. There are many communal facilities within the development, including the laundry room, communal living room, and gardens.

#### Accommodation

Living Room 10'09" x 15'07"

Kitchen 6'01" x 7'05"

Hallway

Bedroom 8'07" x 12'10" Bathroom 5'03" x 6'10"

**Services:** Mains electricity, water and drainage. **Council Tax Band:** B **Tenure:** Leasehold