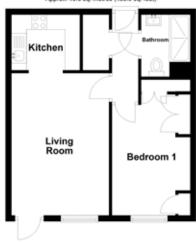

#### Accommodation

Living Room 10'09" x 15'07"

Kitchen 6'01" x 7'05"

Hallway

Bedroom 8'07" x 12'10" Bathroom 5'03" x 6'10"

**Services:** Mains electricity, water and drainage. **Council Tax Band:** B **Tenure:** Leasehold

Ground Floor

Total area: approx. 40.6 sq. metres (436.9 sq. feet)
Produced by Energy Performance Services for identification purposes only.
Plan produced using Plantije.

2 Drake Road, Tavistock, Devon, PL19 0AU. tavistock@millertc.co.uk | www.millertc.co.uk