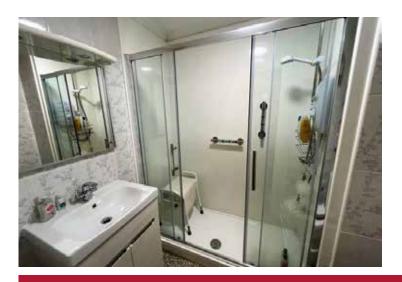

## The Property

A well-presented, one bedroom over 55s apartment situated on the ground floor of a purpose-built retirement development within a level walk to Tavistock town. The apartment not only has its own internal front door, but also has access directly onto the communal gardens. Internally there is a living room with fireplace, modern kitchen, double bedroom and shower room, along with a large storage cupboard in the hallway. There are many communal facilities within the development, including the laundry room, communal living room, and gardens.

#### Accommodation

Living Room 10'09" x 15'07"

Kitchen 6'01" x 7'05"

Hallway

Bedroom 8'07" x 12'10" Bathroom 5'03" x 6'10"

**Services:** Mains electricity, water and drainage. **Council Tax Band:** B **Tenure:** Leasehold