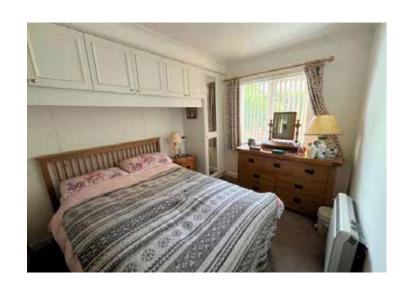

## The Property

A well-presented, one bedroom over 55s apartment situated on the ground floor of a purpose-built retirement development within a level walk to Tavistock town. The apartment not only has its own internal front door, but also has access directly onto the communal gardens. Internally there is a living room with fireplace, modern kitchen, double bedroom and shower room, along with a large storage cupboard in the hallway. There are many communal facilities within the development, including the laundry room, communal living room, and gardens.

#### Accommodation

Living Room 10'09" x 15'07"

Kitchen 6'01" x 7'05"

Hallway

Bedroom 8'07" x 12'10" Bathroom 5'03" x 6'10"

**Services:** Mains electricity, water and drainage. **Council Tax Band:** B **Tenure:** Leasehold