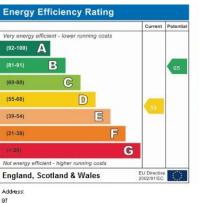

#### **COUNCIL TAX**

Band "A"

The average council tax charges for April 2010 - March 2013 are listed below, based on a household of two adults. The tax bands are based on the value of your property in 1991.

| Valuation<br>Band | Council Tax<br>2017/18 | Council Tax<br>2018/19 | Council Tax<br>2019/20 |
|-------------------|------------------------|------------------------|------------------------|
| Α                 | £1104.47               | £1170.70               | £1218.16               |
| В                 | £1288.54               | £1365.82               | £1421.19               |
| С                 | £1472.62               | £1560.93               | £1624.21               |
| D                 | £1656.70               | £1756.05               | £1827.24               |
| E                 | £2024.86               | £2146.28               | £2233.29               |
| F                 | £2393.01               | £2536.52               | £2639.35               |
| G                 | £2761.17               | £2926.75               | £3045.40               |
| Н                 | £3313.40               | £3512.10               | £3654.48               |