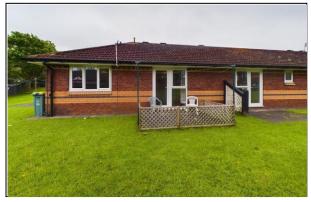

# 22 Glenview Court, Ribbleton, Preston, PR2 6EG Price: £75,000

- Gas central heating
- Triple glazing
- Large living room
- Modern Kitchen
- Convenient location
- Communal Garden
- Private fenced off garden/patio area
- Over 55's