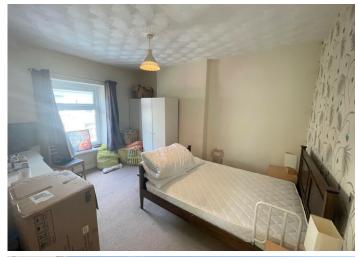

#### **BEDROOM 1**

5.00 m x 2.60 m

Artex ceiling. Emulsion walls. Carpet flooring. Radiator. Power points. Two uPVC windows to the front.

### **BEDROOM 2**

4.20 m x 3.50 m

Artex ceiling,. Emulsion walls. Carpet flooring. Radiator. Power points. uPVC window to the front.

A good size enclosed rear patio laid with paving stones. A further section to the side which is also enclosed and laid with paving stones. Large wooden storage shed. Potential for extending the property or providing off road parking subject to planning consent