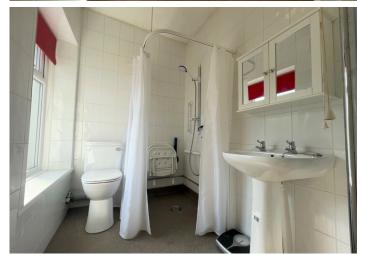

#### **UPSTAIRS WETROOM**

2.30 m x 1.60 m

Wet room comprising of wall mounted shower, w.c and wash hand basin. Chrome radiator. Artex ceiling. Tiled walls. Non slip flooring. Extractor fan. uPVC window to the rear with frosted glass.