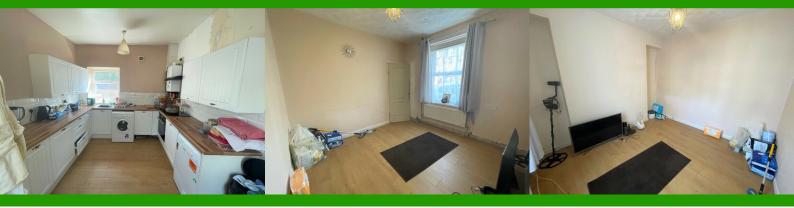

#### **HALLWAY**

Entrance via a white uPVC front door. L shaped hallway with doors leading to kitchen and lounge area. Artex ceiling, Emulsion walls. Laminate flooring. Radiator. Power points. Stairs to the first floor. Electric meter and fuse board. To the rear of the hallway there is a door to under stairs storage and one leading to a downstairs w.c. White uPVC door to the rear.

#### **LOUNGE**

3.10 m x 3.10 m

Artex ceiling. Emulsion walls. Laminate flooring. Radiator. Power points. uPVC window to the front.

#### **KITCHEN**

4.30 m x 3.10 m

Ample base and wall units in white wood effect. Complimentary wooden work surface. Plumbed for automatic washing machine. Built in oven and halogen hob with extractor hood above. Stainless steel sink unit. Emulsion walls and ceiling. Laminate flooring. Radiator. Power points. Wall mounted combi boiler. uPVC window to front and rear allowing in plenty of natural light.