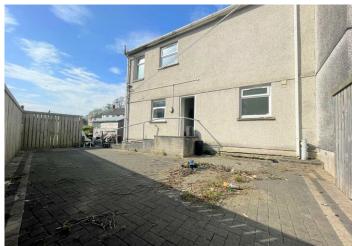

# **Property Description**

\*\*\* ATTENTION INVESTORS AND DIY ENTHUSIASTS \*\*\*

Semi detached, double fronted with lots of potential.

A generous plot with enclosed patio to the rear and side which could potentially provide off road parking or the possibility to extend the property subject to planning consent.

Further benefits include good road links to the city centre as the M4 and A470 is only a short drive away making this an ideal spot for commuters.

Accommodation: Entrance hall, lounge, kitchen, downstairs w.c., two bedrooms and upstairs wet room. Large outside patio area to the rear and side.

### **BEDROOM 2**

4.20 m x 3.50 m

Artex ceiling,. Emulsion walls. Carpet flooring. Radiator. Power points. uPVC window to the front.

A good size enclosed rear patio laid with paving stones. A further section to the side which is also enclosed and laid with paving stones. Large wooden storage shed. Potential for extending the property or providing off road parking subject to planning consent