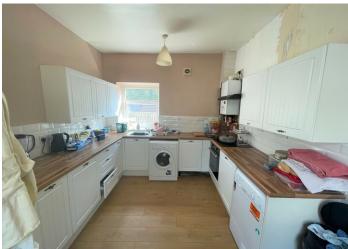

#### **KITCHEN**

4.30 m x 3.10 m

Ample base and wall units in white wood effect. Complimentary wooden work surface. Plumbed for automatic washing machine. Built in oven and halogen hob with extractor hood above. Stainless steel sink unit. Emulsion walls and ceiling. Laminate flooring. Radiator. Power points. Wall mounted combi boiler. uPVC window to front and rear allowing in plenty of natural light.