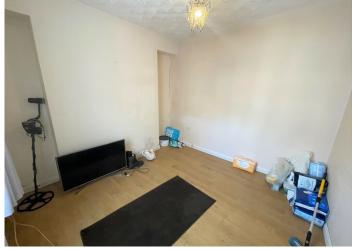

#### **BEDROOM 1**

5.00 m x 2.60 m

Artex ceiling. Emulsion walls. Carpet flooring. Radiator. Power points. Two uPVC windows to the front.

### **BEDROOM 2**

4.20 m x 3.50 m

Artex ceiling,. Emulsion walls. Carpet flooring. Radiator. Power points. uPVC window to the front.

A good size enclosed rear patio laid with paving stones. A further section to the side which is also enclosed and laid with paving stones. Large wooden storage shed. Potential for extending the property or providing off road parking subject to planning consent