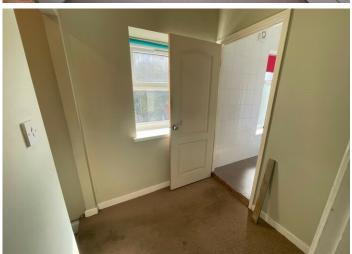

#### **HALLWAY**

Entrance via a white uPVC front door. L shaped hallway with doors leading to kitchen and lounge area. Artex ceiling, Emulsion walls. Laminate flooring. Radiator. Power points. Stairs to the first floor. Electric meter and fuse board. To the rear of the hallway there is a door to under stairs storage and one leading to a downstairs w.c. White uPVC door to the rear.