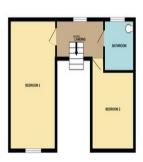

of wall mounted shower, w.c and wash hand basin. Chrome radiator. Artex ceiling. Tiled walls. Non slip flooring. Extractor fan. uPVC window to the rear with frosted glass.

#### **BEDROOM 1**

5.00 m x 2.60 m

Artex ceiling. Emulsion walls. Carpet flooring. Radiator. Power points. Two uPVC windows to the front.

### **BEDROOM 2**

4.20 m x 3.50 m

Artex ceiling,. Emulsion walls. Carpet flooring. Radiator. Power points. uPVC window to the front.



A good size enclosed rear patio laid with paving stones. A further section to the side which is also enclosed and laid with paving stones. Large wooden storage shed. Potential for extending the property or providing off road parking subject to planning consent





































## **EPC**



# **FLOORPLAN**

GROUND FLOOR







1ST FLOOR

#### **Misdescriptions Act 1991**

The Agent has not tested any apparatus, equipment fixtures and fittings or services and so cannot verify that they are in working order or fit for the purpose. A buyer is advised to obtain verification from their Solicitor Surveyor. References to the tenure of a property are based on information supplied by the seller. The Agent has not had sight of the documents. A Buyer is advised to obtain verification from their Solicitor. Items shown in photographs are not included unless specifically mentioned within the sales particulars. They may however be available by separate negotiation. Buyers must check the availability of any property and make an appointment to view before embarking on any journey to see a property.

#### **Data Protection Act