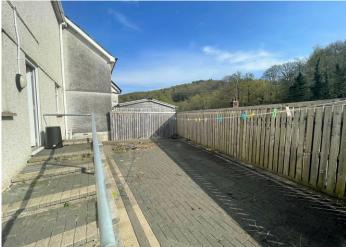

### **BEDROOM 2**

4.20 m x 3.50 m

Artex ceiling,. Emulsion walls. Carpet flooring. Radiator. Power points. uPVC window to the front.

A good size enclosed rear patio laid with paving stones. A further section to the side which is also enclosed and laid with paving stones. Large wooden storage shed. Potential for extending the property or providing off road parking subject to planning consent