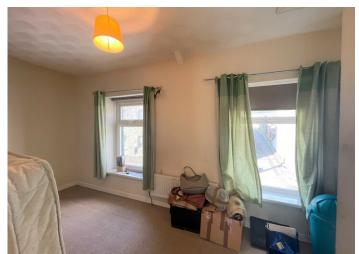

#### **BEDROOM 1**

5.00 m x 2.60 m

Artex ceiling. Emulsion walls. Carpet flooring. Radiator. Power points. Two uPVC windows to the front.

### **BEDROOM 2**

4.20 m x 3.50 m

Artex ceiling,. Emulsion walls. Carpet flooring. Radiator. Power points. uPVC window to the front.

A good size enclosed rear patio laid with paving stones. A further section to the side which is also enclosed and laid with paving stones. Large wooden storage shed. Potential for extending the property or providing off road parking subject to planning consent