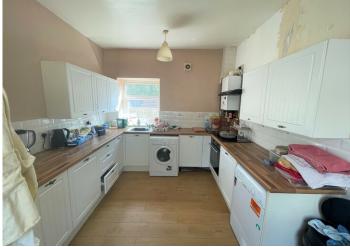

#### **KITCHEN**

4.30 m x 3.10 m

Ample base and wall units in white wood effect. Complimentary wooden work surface. Plumbed for automatic washing machine. Built in oven and halogen hob with extractor hood above. Stainless steel sink unit. Emulsion walls and ceiling. Laminate flooring. Radiator. Power points. Wall mounted combi boiler. uPVC window to front and rear allowing in plenty of natural light.