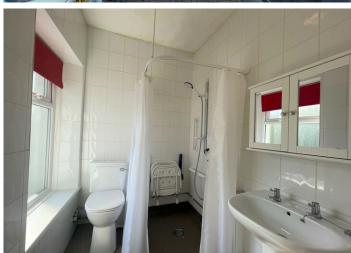

#### **UPSTAIRS WETROOM**

2.30 m x 1.60 m

Wet room comprising of wall mounted shower, w.c and wash hand basin. Chrome radiator. Artex ceiling. Tiled walls. Non slip flooring. Extractor fan. uPVC window to the rear with frosted glass.