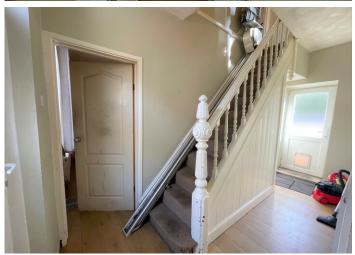

#### **HALLWAY**

Entrance via a white uPVC front door. L shaped hallway with doors leading to kitchen and lounge area. Artex ceiling, Emulsion walls. Laminate flooring. Radiator. Power points. Stairs to the first floor. Electric meter and fuse board. To the rear of the hallway there is a door to under stairs storage and one leading to a downstairs w.c. White uPVC door to the rear.