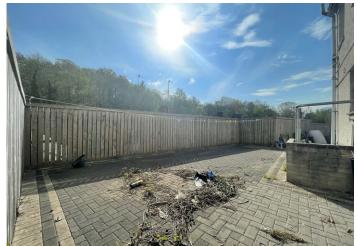

# **Property Description**

\*\*\* ATTENTION INVESTORS AND DIY ENTHUSIASTS \*\*\*

Semi detached, double fronted with lots of potential.

A generous plot with enclosed patio to the rear and side which could potentially provide off road parking or the possibility to extend the property subject to planning consent.

### **BEDROOM 2**

4.20 m x 3.50 m

Artex ceiling,. Emulsion walls. Carpet flooring. Radiator. Power points. uPVC window to the front.

A good size enclosed rear patio laid with paving stones. A further section to the side which is also enclosed and laid with paving stones. Large wooden storage shed. Potential for extending the property or providing off road parking subject to planning consent