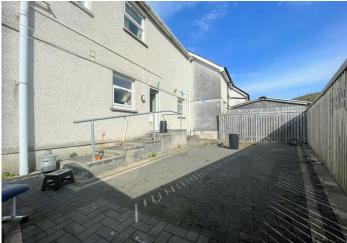

# **Property Description**

\*\*\* ATTENTION INVESTORS AND DIY ENTHUSIASTS \*\*\*

Semi detached, double fronted with lots of potential.

A generous plot with enclosed patio to the rear and side which could potentially provide off road parking or the possibility to extend the property subject to planning consent.

### **BEDROOM 2**

4.20 m x 3.50 m

Artex ceiling,. Emulsion walls. Carpet flooring. Radiator. Power points. uPVC window to the front.

A good size enclosed rear patio laid with paving stones. A further section to the side which is also enclosed and laid with paving stones. Large wooden storage shed. Potential for extending the property or providing off road parking subject to planning consent