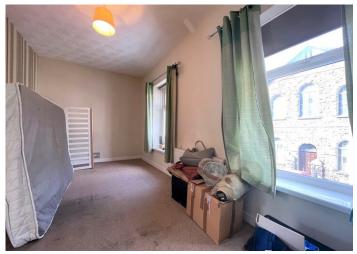

#### **BEDROOM 1**

5.00 m x 2.60 m

Artex ceiling. Emulsion walls. Carpet flooring. Radiator. Power points. Two uPVC windows to the front.

### **BEDROOM 2**

4.20 m x 3.50 m

Artex ceiling,. Emulsion walls. Carpet flooring. Radiator. Power points. uPVC window to the front.

A good size enclosed rear patio laid with paving stones. A further section to the side which is also enclosed and laid with paving stones. Large wooden storage shed. Potential for extending the property or providing off road parking subject to planning consent