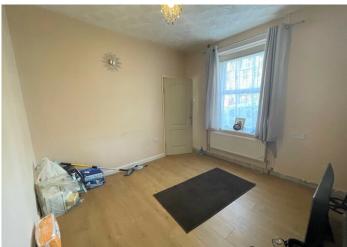

#### **LOUNGE**

3.10 m x 3.10 m

Artex ceiling. Emulsion walls. Laminate flooring. Radiator. Power points. uPVC window to the front.