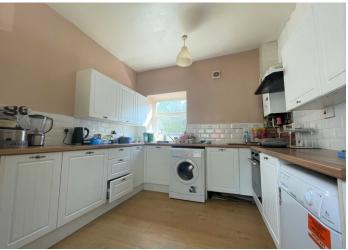

#### **KITCHEN**

4.30 m x 3.10 m

Ample base and wall units in white wood effect. Complimentary wooden work surface. Plumbed for automatic washing machine. Built in oven and halogen hob with extractor hood above. Stainless steel sink unit. Emulsion walls and ceiling. Laminate flooring. Radiator. Power points. Wall mounted combi boiler. uPVC window to front and rear allowing in plenty of natural light.