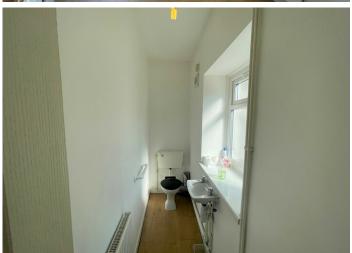

#### **DOWNSTAIRS W.C.**

3.50 m x 0.80 m

White w.c. with wash hand basin. Artex ceiling. Emulsion walls. Laminate flooring. Radiator. uPVC window to the rear with frosted glass.