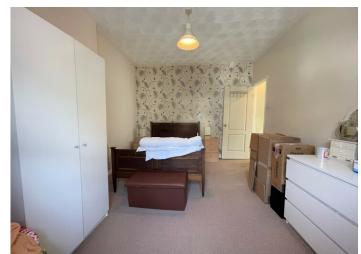

#### **BEDROOM 1**

5.00 m x 2.60 m

Artex ceiling. Emulsion walls. Carpet flooring. Radiator. Power points. Two uPVC windows to the front.

### **BEDROOM 2**

4.20 m x 3.50 m

Artex ceiling,. Emulsion walls. Carpet flooring. Radiator. Power points. uPVC window to the front.

A good size enclosed rear patio laid with paving stones. A further section to the side which is also enclosed and laid with paving stones. Large wooden storage shed. Potential for extending the property or providing off road parking subject to planning consent