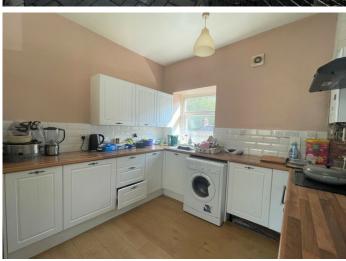

#### **KITCHEN**

4.30 m x 3.10 m

Ample base and wall units in white wood effect. Complimentary wooden work surface. Plumbed for automatic washing machine. Built in oven and halogen hob with extractor hood above. Stainless steel sink unit. Emulsion walls and ceiling. Laminate flooring. Radiator. Power points. Wall mounted combi boiler. uPVC window to front and rear allowing in plenty of natural light.