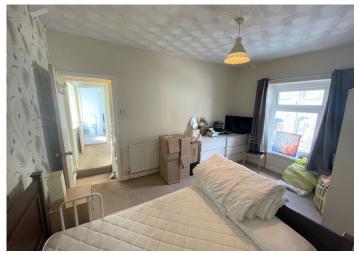

#### **BEDROOM 1**

5.00 m x 2.60 m

Artex ceiling. Emulsion walls. Carpet flooring. Radiator. Power points. Two uPVC windows to the front.

### **BEDROOM 2**

4.20 m x 3.50 m

Artex ceiling,. Emulsion walls. Carpet flooring. Radiator. Power points. uPVC window to the front.

A good size enclosed rear patio laid with paving stones. A further section to the side which is also enclosed and laid with paving stones. Large wooden storage shed. Potential for extending the property or providing off road parking subject to planning consent