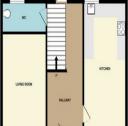

ng of wall mounted shower, w.c and wash hand basin. Chrome radiator. Artex ceiling. Tiled walls. Non slip flooring. Extractor fan. uPVC window to the rear with frosted glass.

#### **BEDROOM 1**

5.00 m x 2.60 m

Artex ceiling. Emulsion walls. Carpet flooring. Radiator. Power points. Two uPVC windows to the front.

### **BEDROOM 2**

4.20 m x 3.50 m

Artex ceiling,. Emulsion walls. Carpet flooring. Radiator. Power points. uPVC window to the front.



A good size enclosed rear patio laid with paving stones. A further section to the side which is also enclosed and laid with paving stones. Large wooden storage shed. Potential for extending the property or providing off road parking subject to planning consent





































## **EPC**



# **FLOORPLAN**

GROUND FLOOR







1ST FLOOR

#### **Misdescriptions Act 1991**

The Agent has not tested any apparatus, equipment fixtures and fittings or services and so cannot verify that they are in working order or fit for the purpose. A buyer is advised to obtain verification from their Solicitor Surveyor. References to the tenure of a property are based on information supplied by the seller. The Agent has not had sight of the documents. A Buyer is advised to obtain verification from their Solicitor. Items shown in photographs are not included unless specifically mentioned within the sales particulars. They may however be available by separate negotiation. Buyers must check the availability of any property and make an appointment to view before embarking on any journey to see a property.

#### **Data Protection Ac