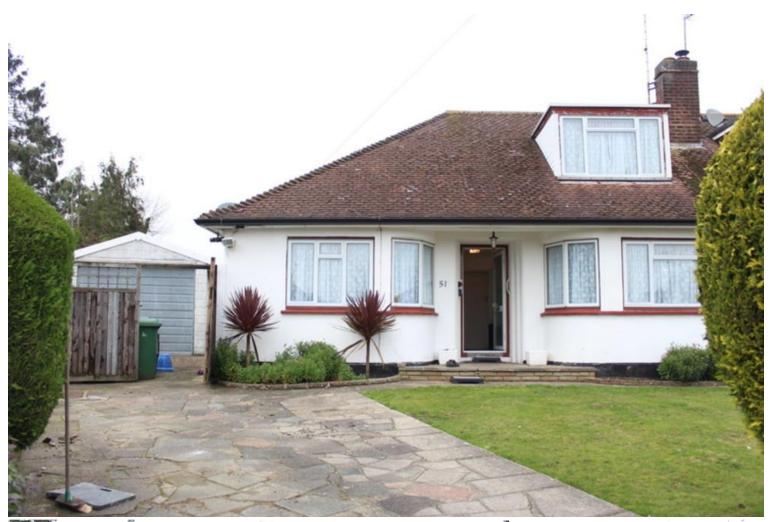

## 51 Chestnut Drive | Harrow Weald | HA3 7DL

A TWO BEDROOM SEMI DETACHED CHALET BUNGALOW located on a large than average plot at the head of a quiet cul-de-sac that gives ample scope to extend both to the side and to the rear (stpp). The property required some updating and comprises entrance hall, through lounge/diner, kitchen, bathroom and separate W/C, two bedrooms and a large garage/workshop approached via own driveway. Bungalows in this particular location are rarely available and as such we would strongly advise an internal inspection.

## £550,000

- Semi detached bungalow on an extensive plot
- Ample scope to extend (stpp)
- Some updating required
- Good room sizes

  throughout
- Offered with No Uppe Chain