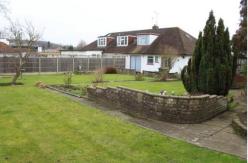

## 51 Chestnut Drive | Harrow Weald | HA3 7DL

A TWO BEDROOM SEMI DETACHED CHALET BUNGALOW located on a large than average plot at the head of a quiet cul-de-sac that gives ample scope to extend both to the side and to the rear (stpp). The property required some updating and comprises entrance hall, through lounge/diner, kitchen, bathroom and separate W/C, two bedrooms and a large garage/workshop approached via own driveway. Bungalows in this particular location are rarely available and as such we would strongly advise an internal inspection.