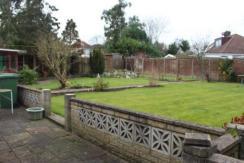

## 51 Chestnut Drive | Harrow Weald | HA3 7DL

A TWO BEDROOM SEMI DETACHED CHALET BUNGALOW located on a large than average plot at the head of a quiet cul-de-sac that gives ample scope to extend both to the side and to the rear (stpp). The property required some updating and comprises entrance hall, through lounge/diner, kitchen, bathroom and separate W/C, two bedrooms and a large garage/workshop approached via own driveway. Bungalows in this particular location are rarely available and as such we would strongly advise an internal inspection.