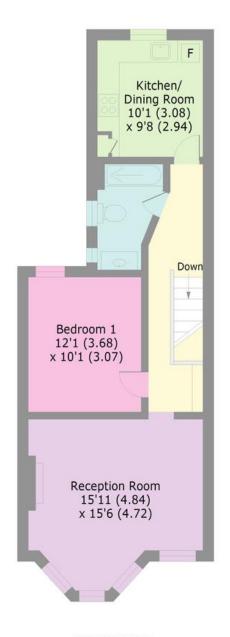

## Dongola Road, N17

Approx. Gross Internal Area 632 Sq Ft - 58.7 Sq M

GROUND FLOOR ENTRANCE

**FIRST FLOOR** 

Bounds Green Office
3 Latham Court
Brownlow Road
London N11 2ES

0208-365-8900

Turnpike Lane Office 8 Turnpike Parade Green Lanes London N15 3EA