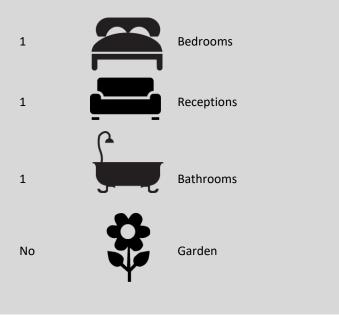

## £350,000 LEASEHOLD

A stunning one bedroom first floor Victorian conversion situated on a popular tree lined residential street. The apartment oozes style and has been tastefully decorated by the current owner with over 630 Sq ft of living space. Benefits include a bay fronted reception room, one double bedroom, kitchen/diner and modern bathroom. Further benefits include an abundance of storage space and offered with no onward chain. Dongola Road is conveniently situated within close proximity of the award winning Downhills Park and offers access to Seven Sisters BR/Underground station (Victoria Line - Zone 3).