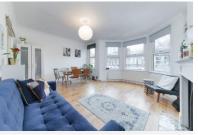

## £350,000 LEASEHOLD

A stunning one bedroom first floor Victorian conversion situated on a popular tree lined residential street. The apartment oozes style and has been tastefully decorated by the current owner with over 630 Sq ft of living space. Benefits include a bay fronted reception room, one double bedroom, kitchen/diner and modern bathroom. Further benefits include an abundance of storage space and offered with no onward chain. Dongola Road is conveniently situated within close proximity of the award winning Downhills Park and offers access to Seven Sisters BR/Underground station (Victoria Line - Zone 3).