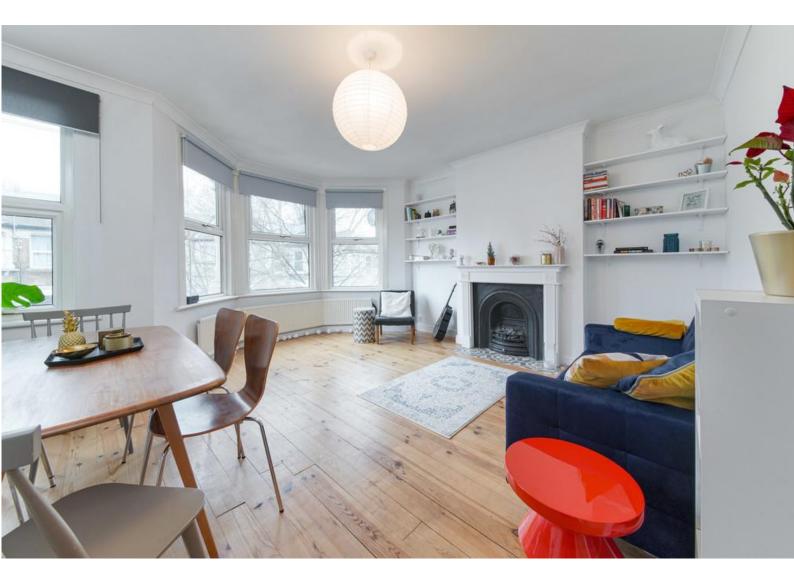

## £350,000 LEASEHOLD

A stunning one bedroom first floor Victorian conversion situated on a popular tree lined residential street. The apartment oozes style and has been tastefully decorated by the current owner with over 630 Sq ft of living space. Benefits include a bay fronted reception room, one double bedroom, kitchen/diner and modern bathroom. Further benefits include an abundance of storage space and offered with no onward chain. Dongola Road is conveniently situated within close proximity of the award winning Downhills Park and offers access to Seven Sisters BR/Underground station (Victoria Line - Zone 3).