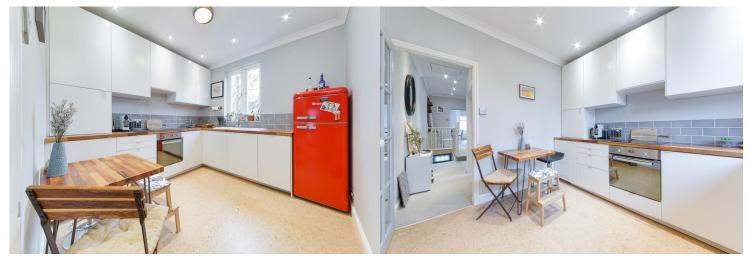

## £350,000 LEASEHOLD

A stunning one bedroom first floor Victorian conversion situated on a popular tree lined residential street. The apartment oozes style and has been tastefully decorated by the current owner with over 630 Sq ft of living space. Benefits include a bay fronted reception room, one double bedroom, kitchen/diner and modern bathroom. Further benefits include an abundance of storage space and offered with no onward chain. Dongola Road is conveniently situated within close proximity of the award winning Downhills Park and offers access to Seven Sisters BR/Underground station (Victoria Line - Zone 3).