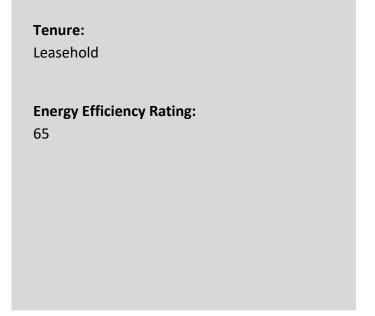

## £350,000 LEASEHOLD

A stunning one bedroom first floor Victorian conversion situated on a popular tree lined residential street. The apartment oozes style and has been tastefully decorated by the current owner with over 630 Sq ft of living space. Benefits include a bay fronted reception room, one double bedroom, kitchen/diner and modern bathroom. Further benefits include an abundance of storage space and offered with no onward chain. Dongola Road is conveniently situated within close proximity of the award winning Downhills Park and offers access to Seven Sisters BR/Underground station (Victoria Line - Zone 3).