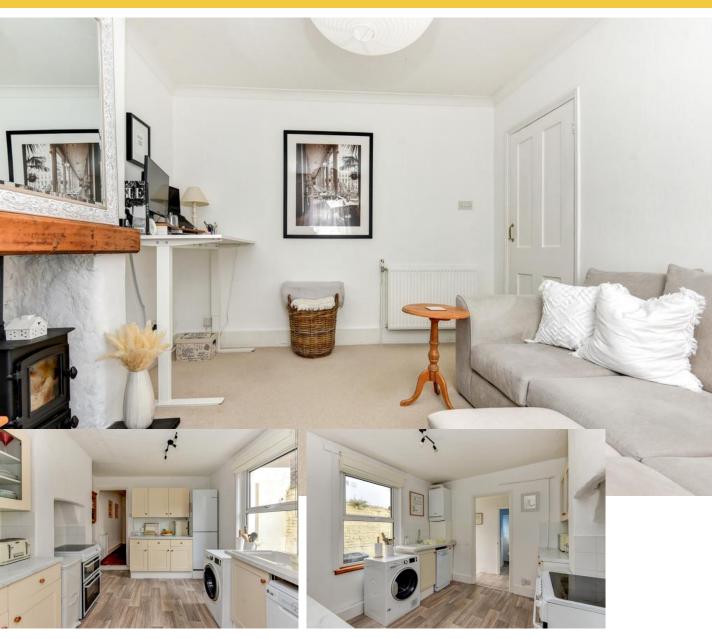

## 69 Sugden Road, Worthing, BN11 2JG

garden and off the kitchen is the bathroom with shower and w.c.