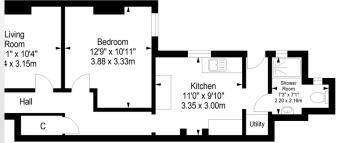

## Offers In Excess Of £225,000

Ground Floor

Approximate gross internal floor area 50.9 sq m/ 547.9 sq ft y care has been taken to ensure accuracy, dimensions are approximate and for illustrative purposes only. All rights reserved.