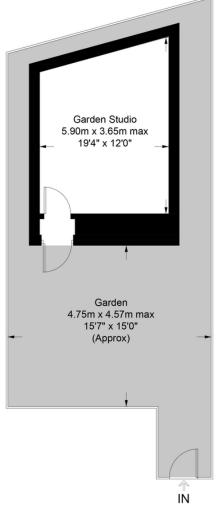

# Sotheby Road, N5

Approximate Gross Internal Area = 698 sq ft / 64.9 sq m Reduced Headroom = 7 sq ft / 0.7 sq m Garden Studio = 185 sq ft / 17.2 sq m Total = 890 sq ft / 82.8 sq m

= Reduced head height below 1.5m

## **Ground Floor**

This plan is for layout guidance only. Not drawn to scale unless stated. Windows and door openings are approximate. Whilst every care is taken in the preparation of this plan, please check all dimensions, shapes and compass bearings before making any decisions reliant upon them. (ID1130154)