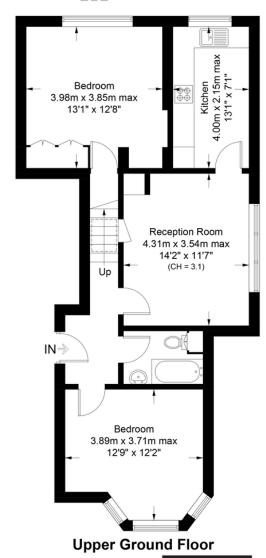

This south-facing property is split over two levels and is presented well throughout. The flat comprises a large reception room, separate kitchen/diner, two spacious double bedrooms, family bathroom and large soundproof garden room.

- Two Double Bedrooms
- Arranged over Two Levels
- Garden Studio Room
- 890sqft/82.8sqm

- Private Garden
- Great Location
- Good Transport Links
- Close To Highbury Barn

# Sotheby Road, N5

Approximate Gross Internal Area = 698 sq ft / 64.9 sq m Reduced Headroom = 7 sq ft / 0.7 sq m Garden Studio = 185 sq ft / 17.2 sq m Total = 890 sq ft / 82.8 sq m

= Reduced head height below 1.5m