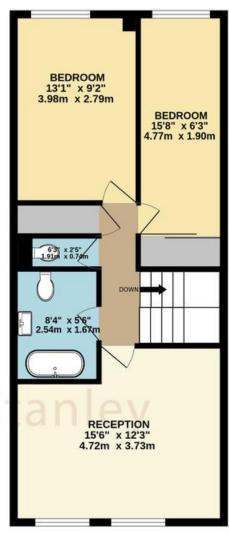

## **Broke Walk, E8**

Blakestanley are proud to offer to the market this excellently presented purpose built three bedroom maisonette with private south facing garden. This split level property is bathed in natural light throughout and boasts a generous 980sqft (91sqm) of living space. The ground floor comprises a spacious open plan contemporary fitted kitchen / diner, a double bedroom and a large south facing garden with irrigation system. The reception room can be found on the first floor along with two further double bedrooms, a separate bathroom and WC. The property benefits from seamless decorative design, large newly replaced double-glazed windows, high ceilings and ample storage. Located on a quiet pedestrianised walkway the property is moments away from the cafés, bars and restaurants of Broadway Market and the open green space of London Fields. Numerous transport links are within walking distance putting the City in easy reach.

GROUND FLOOR

1ST FLOOR

TOTAL FLOOR AREA : 980sq.ft. (91.0 sq.m.) approx.

Whilst every attempt has been made to ensure the accuracy of the floorplan contained here, measurements of doors, windows, rooms and any other items are approximate and no responsibility is taken for any error, omission or mis-statement. This plan is for illustrative purposes only and should be used as such by any prospective purchaser. The services, systems and appliances shown have not been tested and no guarantee as to their operability or efficiency can be given. Made with Metropix ©2024