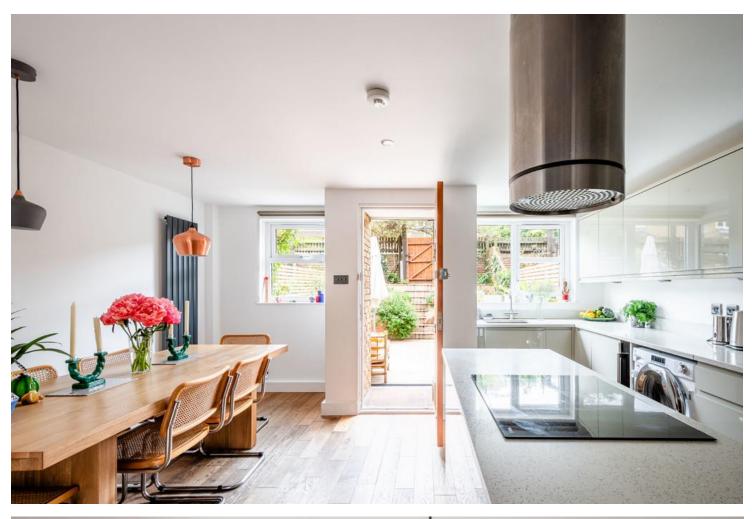

## **Broke Walk, E8**

Blakestanley are proud to offer to the market this excellently presented purpose built three bedroom maisonette with private south facing garden. This split level property is bathed in natural light throughout and boasts a generous 980sqft (91sqm) of living space. The ground floor comprises a spacious open plan contemporary fitted kitchen / diner, a double bedroom and a large south facing garden with irrigation system. The reception room can be found on the first floor along with two further double bedrooms, a separate bathroom and WC. The property benefits from seamless decorative design, large newly replaced double-glazed windows, high ceilings and ample storage. Located on a quiet pedestrianised walkway the property is moments away from the cafés, bars and restaurants of Broadway Market and the open green space of London Fields. Numerous transport links are within walking distance putting the City in easy reach.

## KEY FEATURES

- Three double bedrooms
- South facing self-watering garden
- Split level
- Kitchen with dining area

- A three-piece bathroom and a WC
- Well refurbished
- Neighbouring Broadway Market and London Fields
- An array of transport links