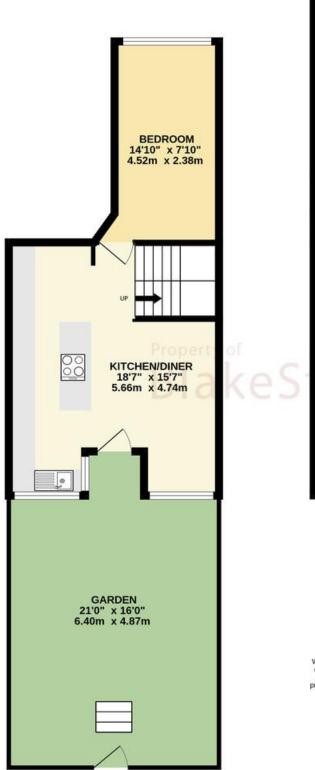

## **Broke Walk, E8**

Blakestanley are proud to offer to the market this excellently presented purpose built three bedroom maisonette with private south facing garden. This split level property is bathed in natural light throughout and boasts a generous 980sqft (91sqm) of living space. The ground floor comprises a spacious open plan contemporary fitted kitchen / diner, a double bedroom and a large south facing garden with irrigation system. The reception room can be found on the first floor along with two further double bedrooms, a separate bathroom and WC. The property benefits from seamless decorative design, large newly replaced double-glazed windows, high ceilings and ample storage. Located on a quiet pedestrianised walkway the property is moments away from the cafés, bars and restaurants of Broadway Market and the open green space of London Fields. Numerous transport links are within walking distance putting the City in easy reach.

GROUND FLOOR

1ST FLOOR

TOTAL FLOOR AREA : 980sq.ft. (91.0 sq.m.) approx.

Whilst every attempt has been made to ensure the accuracy of the floorplan contained here, measurements of doors, windows, rooms and any other items are approximate and no responsibility is taken for any error, omission or mis-statement. This plan is for illustrative purposes only and should be used as such by any prospective purchaser. The services, systems and appliances shown have not been tested and no guarantee as to their operability or efficiency can be given. Made with Metropix ©2024