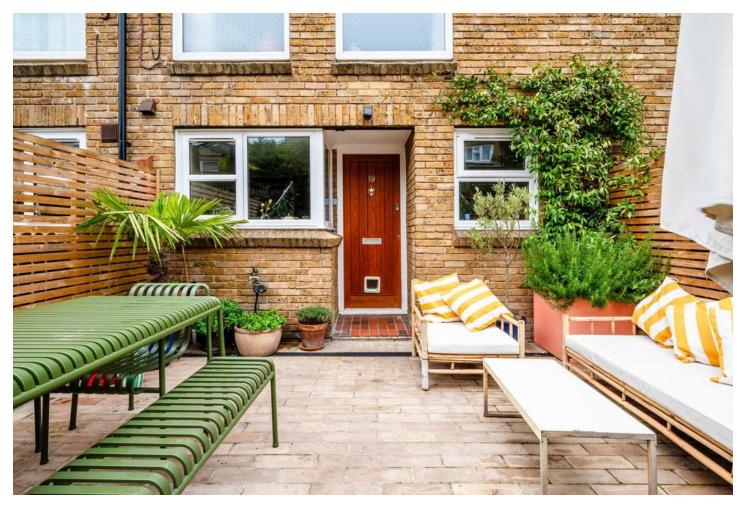

## **Broke Walk, E8**

Blakestanley are proud to offer to the market this excellently presented purpose built three bedroom maisonette with private south facing garden. This split level property is bathed in natural light throughout and boasts a generous 980sqft (91sqm) of living space. The ground floor comprises a spacious open plan contemporary fitted kitchen / diner, a double bedroom and a large south facing garden with irrigation system. The reception room can be found on the first floor along with two further double bedrooms, a separate bathroom and WC. The property benefits from seamless decorative design, large newly replaced double-glazed windows, high ceilings and ample storage. Located on a quiet pedestrianised walkway the property is moments away from the cafés, bars and restaurants of Broadway Market and the open green space of London Fields. Numerous transport links are within walking distance putting the City in easy reach.

## KEY FEATURES

- Three double bedrooms
- South facing self-watering garden
- Split level
- Kitchen with dining area

- A three-piece bathroom and a WC
- Well refurbished
- Neighbouring Broadway Market and London Fields
- An array of transport links