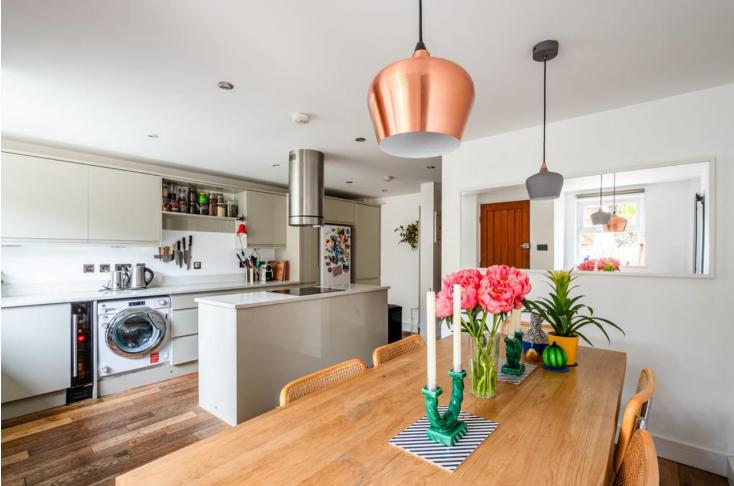

## **Broke Walk, E8**

Blakestanley are proud to offer to the market this excellently presented purpose built three bedroom maisonette with private south facing garden. This split level property is bathed in natural light throughout and boasts a generous 980sqft (91sqm) of living space. The ground floor comprises a spacious open plan contemporary fitted kitchen / diner, a double bedroom and a large south facing garden with irrigation system. The reception room can be found on the first floor along with two further double bedrooms, a separate bathroom and WC. The property benefits from seamless decorative design, large newly replaced double-glazed windows, high ceilings and ample storage. Located on a quiet pedestrianised walkway the property is moments away from the cafés, bars and restaurants of Broadway Market and the open green space of London Fields. Numerous transport links are within walking distance putting the City in easy reach.

## KEY FEATURES

- Three double bedrooms
- South facing self-watering garden
- Split level
- Kitchen with dining area

- A three-piece bathroom and a WC
- Well refurbished
- Neighbouring Broadway Market and London Fields
- An array of transport links