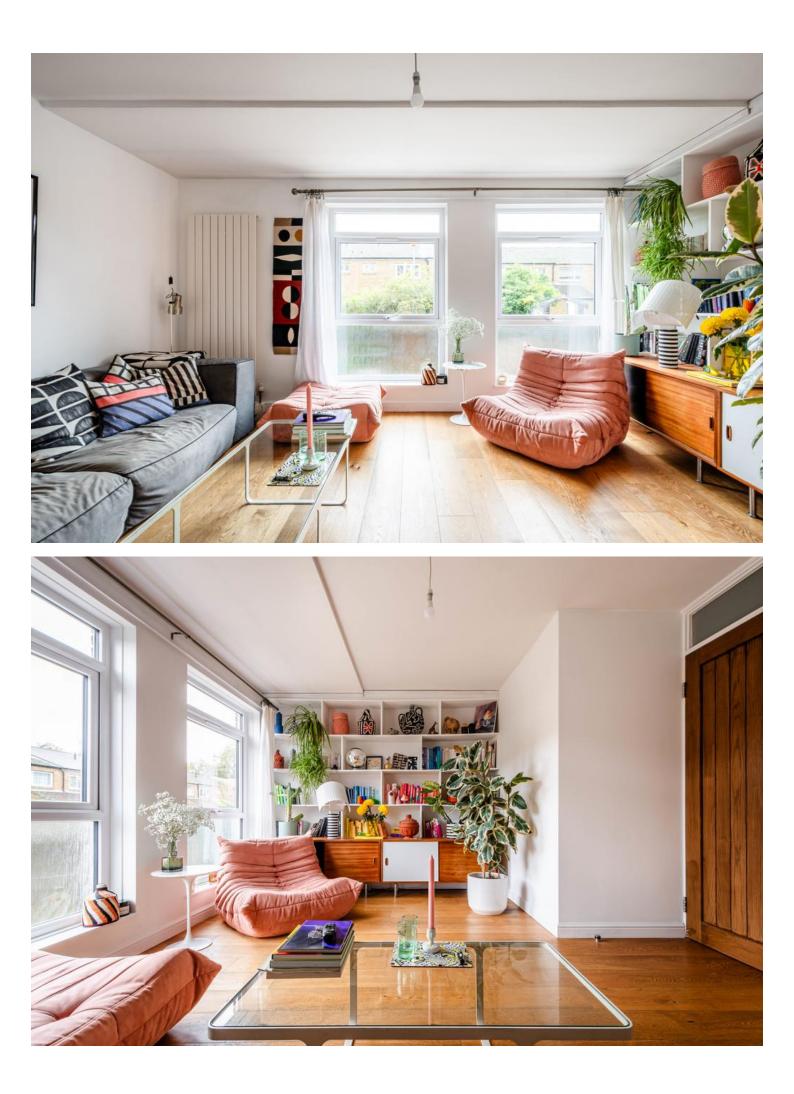

## **Broke Walk, E8**

Blakestanley are proud to offer to the market this excellently presented purpose built three bedroom maisonette with private south facing garden. This split level property is bathed in natural light throughout and boasts a generous 980sqft (91sqm) of living space. The ground floor comprises a spacious open plan contemporary fitted kitchen / diner, a double bedroom and a large south facing garden with irrigation system. The reception room can be found on the first floor along with two further double bedrooms, a separate bathroom and WC. The property benefits from seamless decorative design, large newly replaced double-glazed windows, high ceilings and ample storage. Located on a quiet pedestrianised walkway the property is moments away from the cafés, bars and restaurants of Broadway Market and the open green space of London Fields. Numerous transport links are within walking distance putting the City in easy reach.

## KEY FEATURES

- Three double bedrooms
- South facing self-watering garden
- Split level
- Kitchen with dining area

- A three-piece bathroom and a WC
- Well refurbished
- Neighbouring Broadway Market and London Fields
- An array of transport links