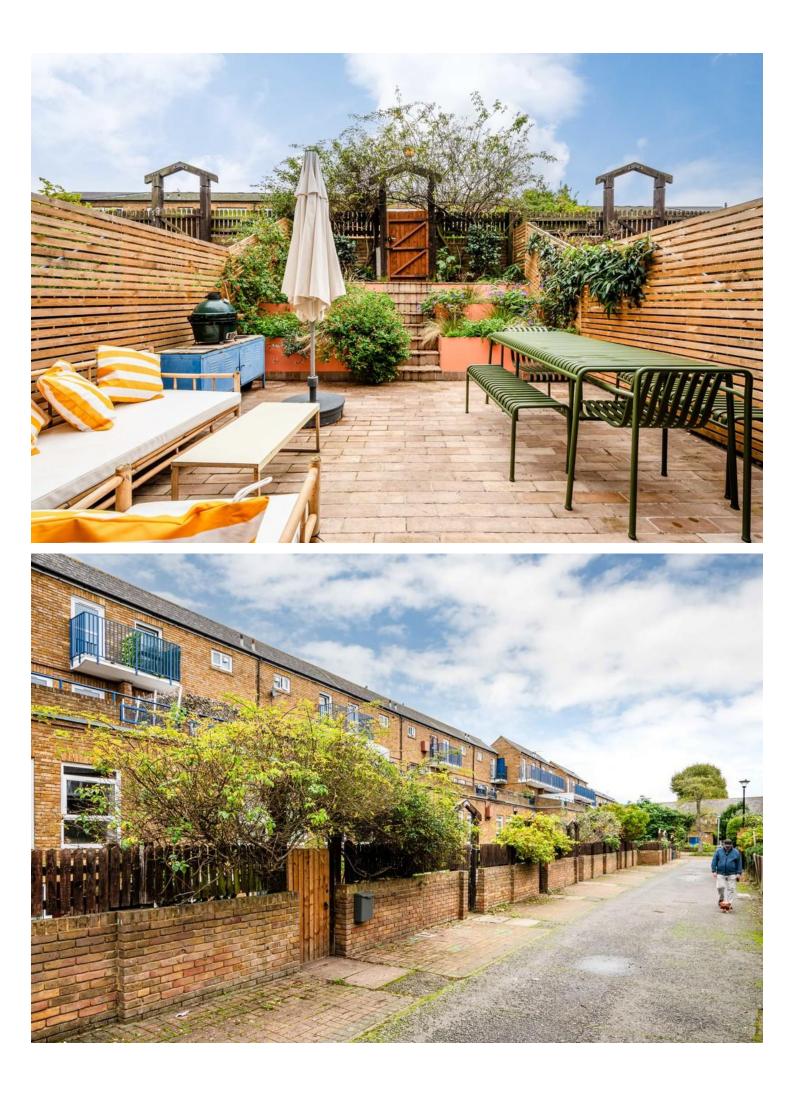

## **Broke Walk, E8**

Blakestanley are proud to offer to the market this excellently presented purpose built three bedroom maisonette with private south facing garden. This split level property is bathed in natural light throughout and boasts a generous 980sqft (91sqm) of living space. The ground floor comprises a spacious open plan contemporary fitted kitchen / diner, a double bedroom and a large south facing garden with irrigation system. The reception room can be found on the first floor along with two further double bedrooms, a separate bathroom and WC. The property benefits from seamless decorative design, large newly replaced double-glazed windows, high ceilings and ample storage. Located on a quiet pedestrianised walkway the property is moments away from the cafés, bars and restaurants of Broadway Market and the open green space of London Fields. Numerous transport links are within walking distance putting the City in easy reach.

## KEY FEATURES

- Three double bedrooms
- South facing self-watering garden
- Split level
- Kitchen with dining area

- A three-piece bathroom and a WC
- Well refurbished
- Neighbouring Broadway Market and London Fields
- An array of transport links