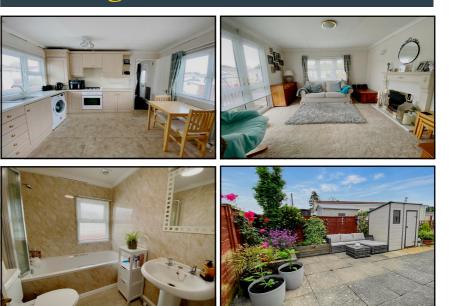

#### 2-Bedroom Park Home - approx 44' x 12'

Accommodation & approximate room dimensions:

- Wessex 'Ferndown' Park Home circa 2004
- **Entrance Hall: Cloaks cupboard**
- Kitchen/Diner: approx 11'6" x 9'6". Range of floor and wall cupboards. Built-in oven & hob. Space for tall fridge/freezer & washing machine. Cupboard housing Gas combination boiler (untested).
- Lounge: approx 12'3" x 11'6". Feature fireplace. Bay window. Double doors to garden.
- Bedroom 1: approx 9'9" x 9'5" Plus large built-in wardrobes.
- Bedroom 2: approx 8'7" x 7'9". Built-in wardrobe.
- Modern Bathroom: Panelled bath with shower over & screen fitted. Wash basin & WC. Chrome heated towel rail.
- Gas Central Heating (New boiler 2019)
- **PVCu Double-Glazing**
- Delightful Private Patio Garden. 2 Sheds. Rear gate to visitors car park.
- **Parking on Plot**
- Age Restriction 50+ 1 Cat Considered. No dogs.
- Established, popular Residential Park near to Poole & Wareham.