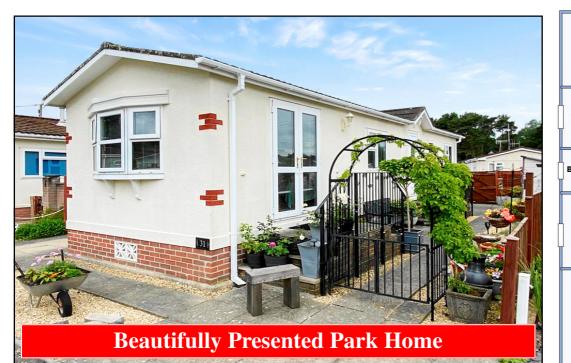

## 31 Holton Heath Park, Wareham Road, Holton Heath, Poole. BH16 6JS

Bedroom Hall Bathroor purpose only. Kitchen/Dine Not to scale.

This drawing has been prepared for diagrammatic

#### 2-Bedroom Park Home - approx 44' x 12'

Accommodation & approximate room dimensions:

- Wessex 'Ferndown' Park Home circa 2004
- **Entrance Hall: Cloaks cupboard**
- Kitchen/Diner: approx 11'6" x 9'6". Range of floor and wall cupboards. Built-in oven & hob. Space for tall fridge/freezer & washing machine. Cupboard housing Gas combination boiler (untested).
- Lounge: approx 12'3" x 11'6". Feature fireplace. Bay window. Double doors to garden.
- Bedroom 1: approx 9'9" x 9'5" Plus large built-in wardrobes.
- Bedroom 2: approx 8'7" x 7'9". Built-in wardrobe.
- Modern Bathroom: Panelled bath with shower over & screen fitted. Wash basin & WC. Chrome heated towel rail.
- Gas Central Heating (New boiler 2019)
- **PVCu Double-Glazing**
- Delightful Private Patio Garden. 2 Sheds. Rear gate to visitors car park.
- **Parking on Plot**
- Age Restriction 50+ 1 Cat Considered. No dogs.
- Established, popular Residential Park near to Poole & Wareham.

# **Delightful Patio Garden**