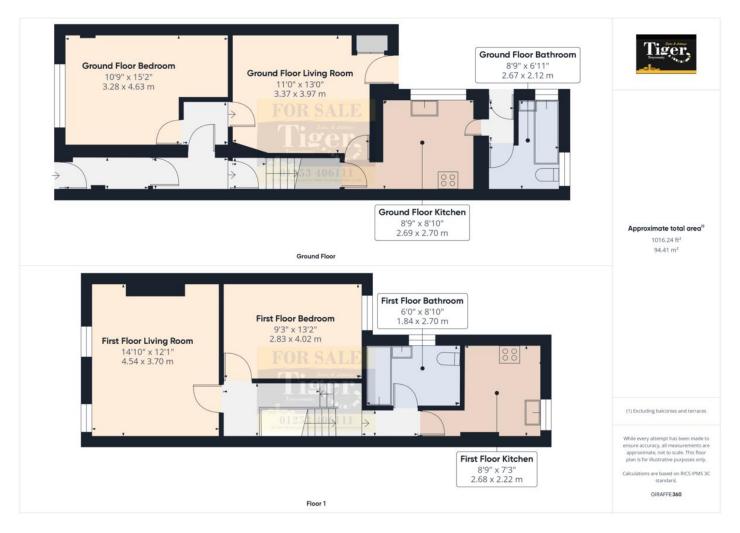

### **GROUND FLOOR FLAT**

Currently vacant, once renovated it would likely fetch circa £500 PCM.

BEDROOM 10' 9" x 15' 2" (3.28m x 4.62m)

LOUNGE 13' 0" x 11' 0" (3.96m x 3.35m)

**KITCHEN** 8' 9" x 8' 10" (2.67m x 2.69m)

BATHROOM 8' 9" x 6' 11" (2.67m x 2.11m)

FIRST FLOOR FLAT In good condition and currently let for £463.66 PCM.

LOUNGE 14' 10" x 12' 1" (4.52m x 3.68m)

**BEDROOM** 9' 3" x 13' 2" (2.82m x 4.01m)

BATHROOM 6' 0" x 8' 10" (1.83m x 2.69m)

**KITCHEN** 8' 9" x 7' 3" (2.67m x 2.21m)

### YARD TO REAR

TENURE The property is Freehold