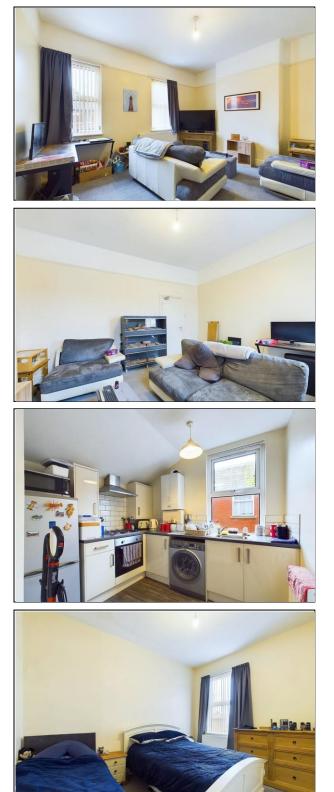

BATHROOM 8' 9" x 6' 11" (2.67m x 2.11m)

FIRST FLOOR FLAT In good condition and currently let for £463.66 PCM.

LOUNGE 14' 10" x 12' 1" (4.52m x 3.68m)

**BEDROOM** 9' 3" x 13' 2" (2.82m x 4.01m)

BATHROOM 6' 0" x 8' 10" (1.83m x 2.69m)

**KITCHEN** 8' 9" x 7' 3" (2.67m x 2.21m)