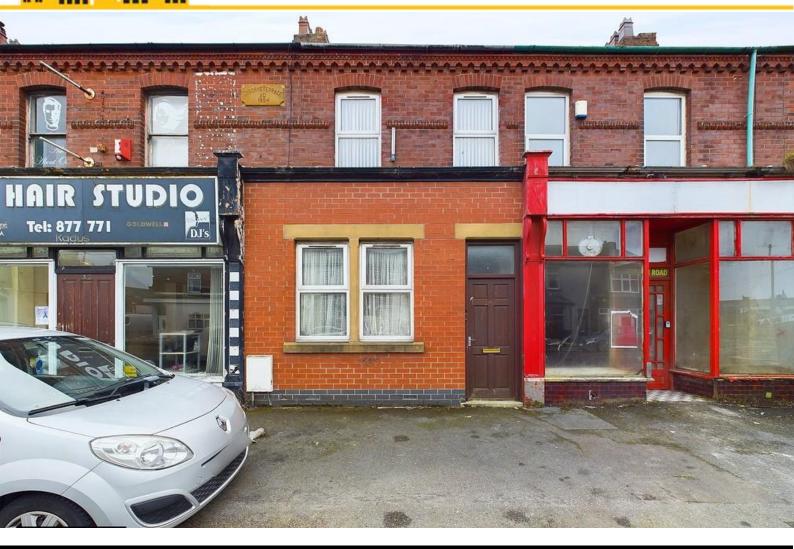

# Poulton Road, Fleetwood, FY7 6TB Starting Bid £70,000

- For Sale by Online Auction
- GFF Vacant Requires Modernisation
- FFF Let for £463.66 PCM Refurbished
- Projected Income Circa £11,000 P.A.
- Close to Fleetwood Town Centre
- Converted with Planning Permission
- Both Apartments are Spacious Throughout
- Ideal Investment Opportunity

## To view all of our properties visit www.tigerestates.co.uk

For Sale by Online Auction with a Starting Bid of £70,000. Terms & Conditions Apply. See WebbMove for all the Auction Details.

A rare opportunity to buy a pair of flats in Fleetwood which have been converted with full planning consent. Both flats are spacious throughout and are each self-contained with a lounge, kitchen, one bedroom and a bathroom. The ground floor flat is vacant and requires modernisation to make it lettable, once complete it could fetch circa £500 PCM. The first floor is currently let at £463.66 PCM and is in good condition.

### Poulton Road, Fleetwood