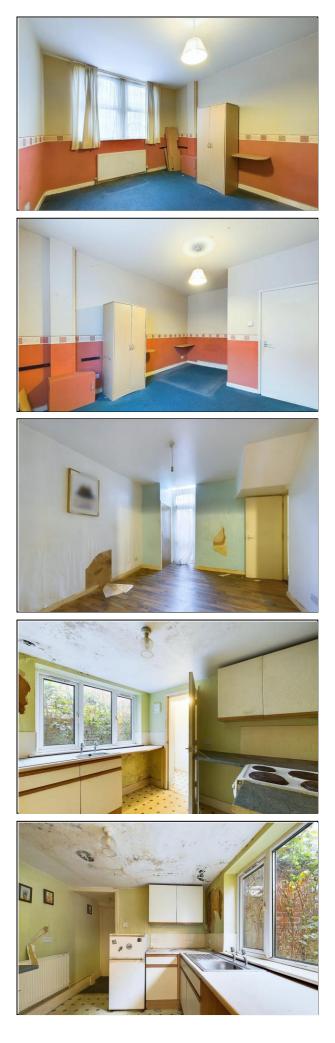

### **GROUND FLOOR FLAT**

Currently vacant, once renovated it would likely fetch circa £500 PCM.

BEDROOM 10' 9" x 15' 2" (3.28m x 4.62m)

LOUNGE 13' 0" x 11' 0" (3.96m x 3.35m)

**KITCHEN** 8' 9" x 8' 10" (2.67m x 2.69m)