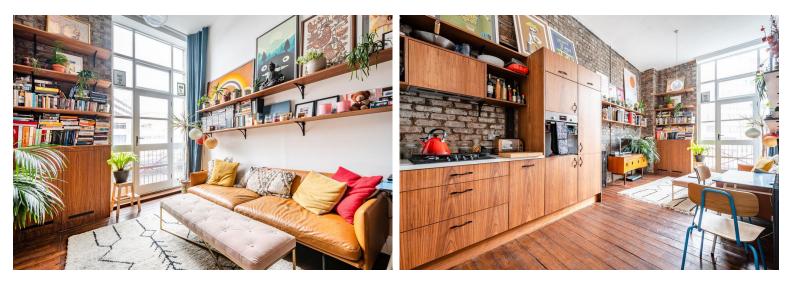

# Wharf Place, E8

Blakestanley are delighted to present to the market this chain free, two-bedroom apartment set within a period warehouse conversion overlooking Regent's Canal. The property, situated on the first floor, comprises a spacious open plan kitchen and reception room with Juliet balcony overlooking the canal, two well-sized bedrooms and one three piece bathroom. Bathed in natural light, the property offers a wealth of warehouse features, such as 12ft high ceilings throughout, expansive warehouse windows and wooden floors. Other benefits include secure underground parking and plenty of storage. Within easy reach is Shoreditch and the City and an array of transport links, including Bethnal Green and Hoxton. The green open spaces of Haggerston Park, London Fields and Victoria Park are moments away, while the vibrant life of Broadway Market and Columbia Road are just a short walk from the property.

## KEY FEATURES

- Canal side apartment
- Period warehouse conversion
- Two double bedrooms
- Open plan living kitchen & reception
- High ceilings & wood flooring
- Secure and off street parking
- Secure bike storage
- Chain Free