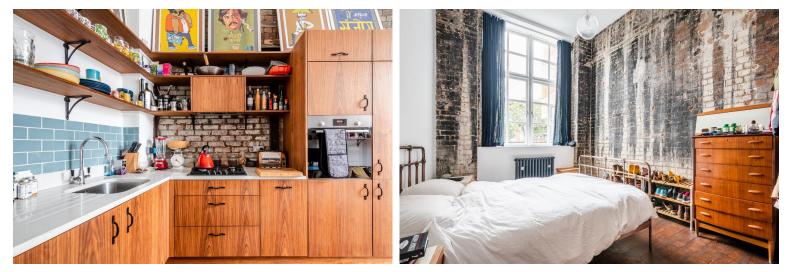

# Wharf Place, E8

Blakestanley are delighted to present to the market this chain free, two-bedroom apartment set within a period warehouse conversion overlooking Regent's Canal. The property, situated on the first floor, comprises a spacious open plan kitchen and reception room with Juliet balcony overlooking the canal, two well-sized bedrooms and one three piece bathroom. Bathed in natural light, the property offers a wealth of warehouse features, such as 12ft high ceilings throughout, expansive warehouse windows and wooden floors. Other benefits include secure underground parking and plenty of storage. Within easy reach is Shoreditch and the City and an array of transport links, including Bethnal Green and Hoxton. The green open spaces of Haggerston Park, London Fields and Victoria Park are moments away, while the vibrant life of Broadway Market and Columbia Road are just a short walk from the property.

## KEY FEATURES

- Canal side apartment
- Period warehouse conversion
- Two double bedrooms
- Open plan living kitchen & reception
- High ceilings & wood flooring
- Secure and off street parking
- Secure bike storage
- Chain Free