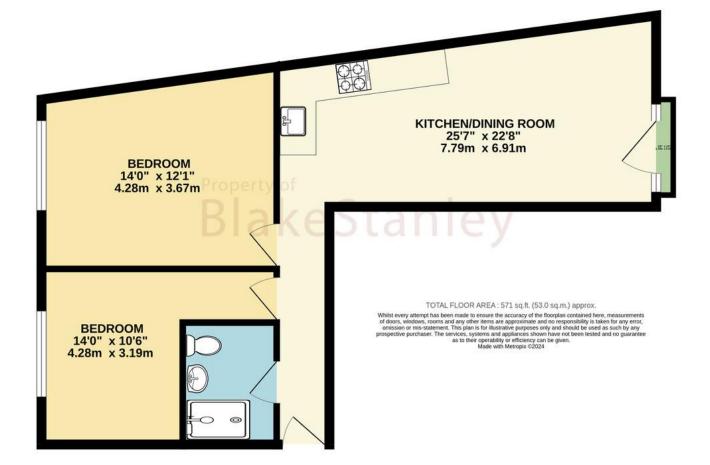

**ENERGY PERFORMANCE CERTIFICATE**



## **ADDITIONAL INFORMATION**

TENURE: SERVICE CHARGE: GROUND RENT: COUNCIL TAX: LOCAL AUTHORITY: VIEWING: Share of Freehold – 990 years(Advised by Vendor) $\pounds 2,500.00$  p.a.(Advised by Vendor)N/A(Advised by Vendor)Band D -  $\pounds 1,675.51$ (Advised by Vendor)Tower Hamlets London Borough CouncilBy appointment through BlakeStanley

For clarification, we wish to inform prospective purchasers that we have prepared these sales particulars as a general guide. We have not carried out a detailed survey, nor tested the services, appliances and specific fittings. Room sizes are approximate and believed to be accurate within 6 inches. They should not be relied upon for carpets and furnishings.







#### RAISED GROUND 571 sq.ft. (53.0 sq.m.) approx.