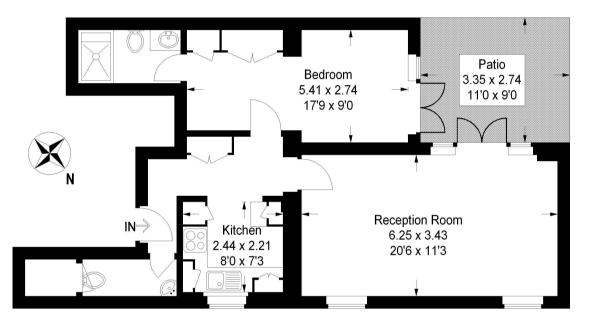

We are members of The Property Ombudsman Redress Scheme for Residential Sales and Lettings (Membership No. D00776) and Client Money Protect (Membership No. CMP003231).

Approximate Gross Internal Area = 57.2 sq m / 616 sq ft

## Lower Ground Floor

Illustration for identification purposes only, measurements are approximate, not to scale. Copyright © M2 Property Limited (ID145263)